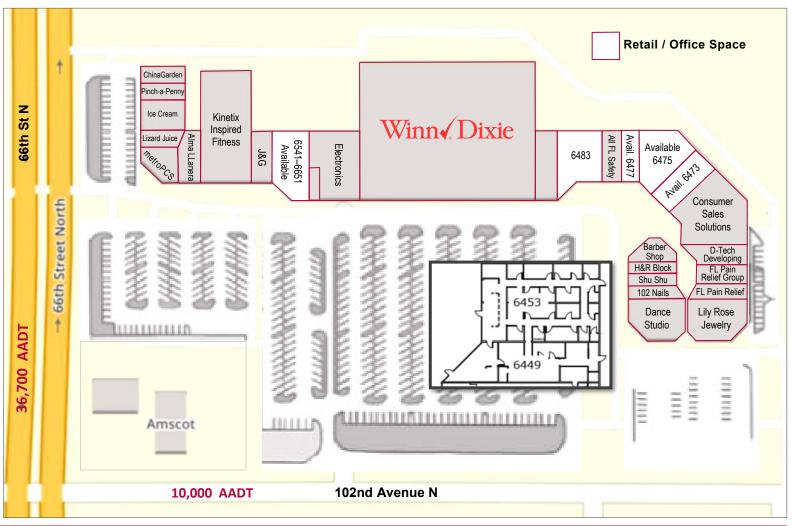

## PINELLAS PLACE SHOPPING CENTER

6501 102nd Avenue N., Pinellas Park, FL 33782

| Available Space |          |           |          |  |  |
|-----------------|----------|-----------|----------|--|--|
| Unit            | SF       | Unit      | SF       |  |  |
| 6473            | 1,995 SF | 6483      | 4,800 SF |  |  |
| 6475–6477       | 4,317 SF | 6541–6551 | 5,400 SF |  |  |
| 6477            | 900 SF   |           |          |  |  |