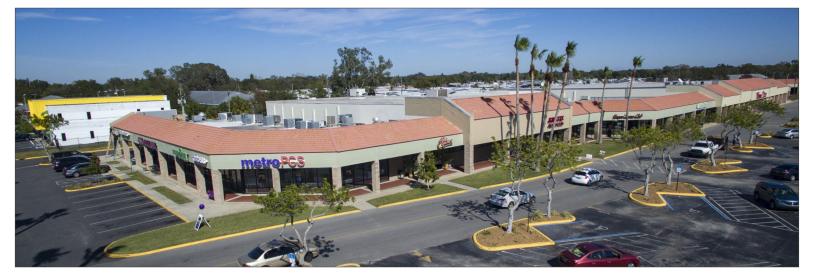

## For Lease: Retail / Office **PINELLAS PLACE SHOPPING CENTER** 6501 102nd Avenue N., Pinellas Park, FL 33782

## **FEATURES**

- Retail/Office/Medical spaces in Winn Dixie anchored Center
- ✤ 900 SF to 5,400 SF Suites Available
- Strong tenant mix including Winn Dixie, MetroPCS, China Garden, H&R Block, Pinch-A-Penny, Kinetix Fitness and more
- High-volume Winn Dixie Marketplace store with completed major renovations and improvements
- Located on a hard corner of signalized intersection at 66th St. N and 102nd Ave. N
- Easy access from US Hwy 19 and I-275
- 5.2 / 1,000 parking ratio
- Well maintained center
- 2024 pass-through expenses: \$3.74/SF
- Leasing Rates: \$16.00 \$22.00/SF/NNN