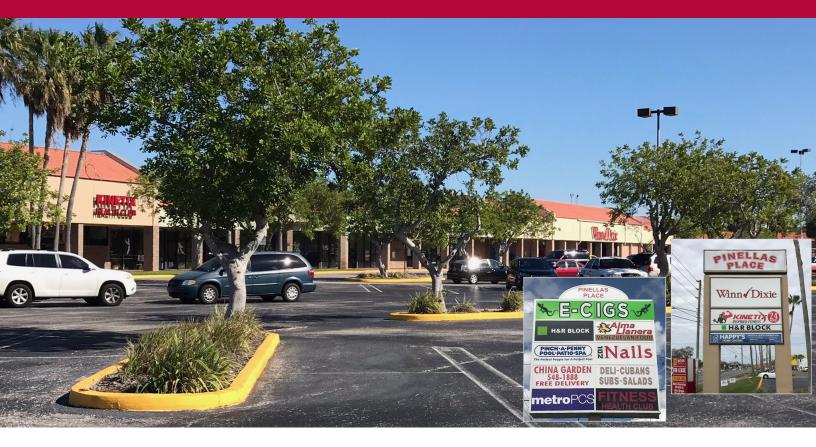

## For Lease: Retail / Office **PINELLAS PLACE SHOPPING CENTER** 6501 102nd Avenue N., Pinellas Park, FL 33782

## **FEATURES**

- Retail/Office/Medical spaces in Winn Dixie anchored Center
- ✤ 900 SF to 5,400 SF Suites Available
- Strong tenant mix including Winn Dixie, MetroPCS, China Garden, H&R Block, Pinch-A-Penny, Kinetix Fitness and more
- High-volume Winn Dixie Marketplace store with completed major renovations and improvements
- Located on a hard corner of signalized intersection at 66th St. N and 102nd Ave. N
- Easy access from US Hwy 19 and I-275
- 5.2 / 1,000 parking ratio
- Well maintained center
- 2024 pass-through expenses: \$3.74/SF
- Leasing Rates: \$16.00 \$22.00/SF/NNN