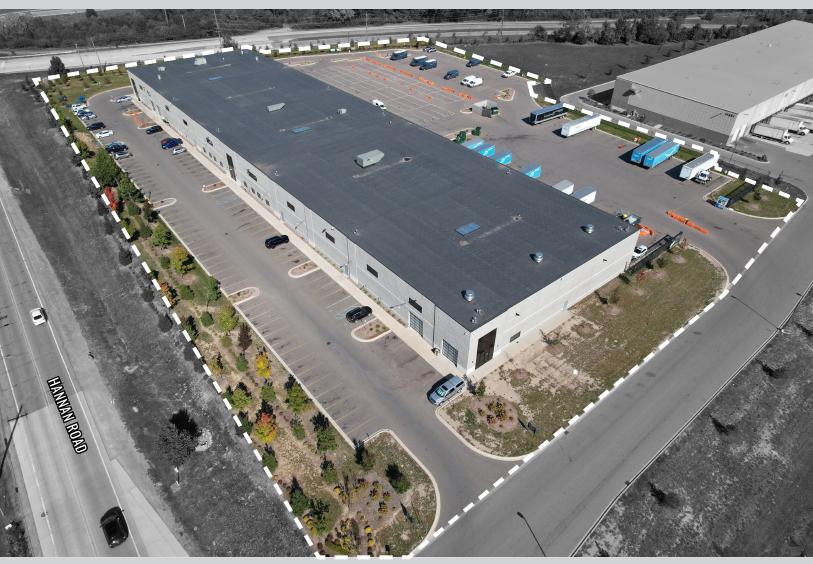

# **Property Specifications**

11457 Hannan Road, Romulus, MI 48174

79,733 8 8
SQUARE FEET DOCK DOORS DRIVE-IN DOORS

200 CAR PARKS

**24'**CLEAR HEIGHT