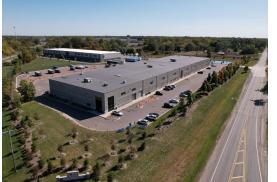

# 11457 Hannan Road

Romulus, MI 48174

79,733 Square Feet

24' Clear Height

Ample Parking

New Construction

Close Proximity to Detroit Metro Airport

Access to Major Highways

# **Property Specifications**

11457 Hannan Road, Romulus, MI 48174

79,733 8 8
SQUARE FEET DOCK DOORS DRIVE-IN DOORS

200 CAR PARKS

**24'**CLEAR HEIGHT