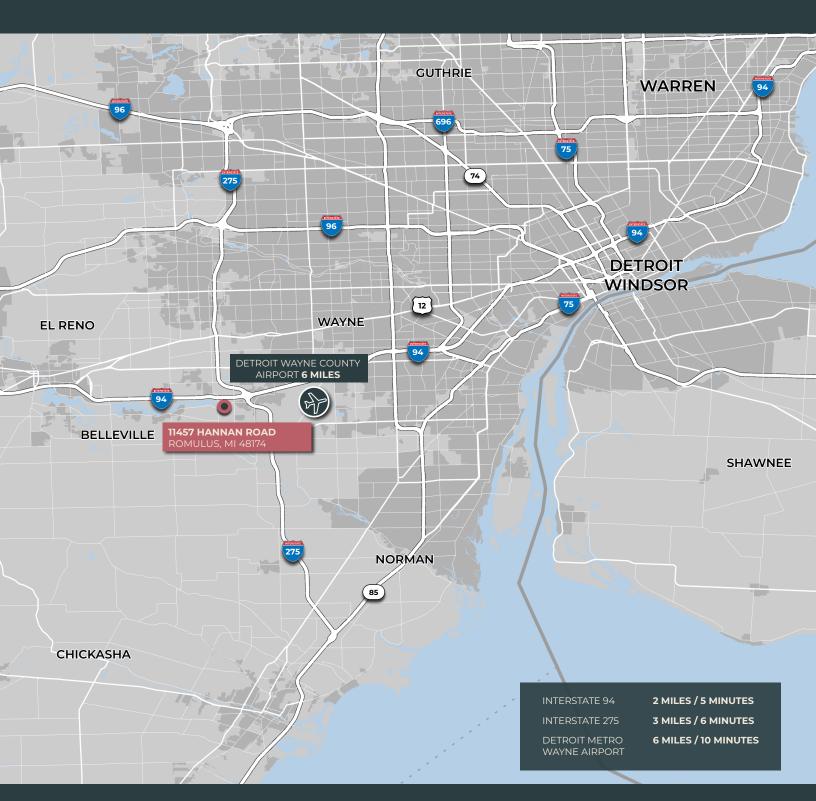

# **Immediate Interstate 94 Access**

11457 Hannan Road, Romulus, MI 48174

### **Premier Regional Connectivity**

11457 Hannan Road, Romulus, MI 48174