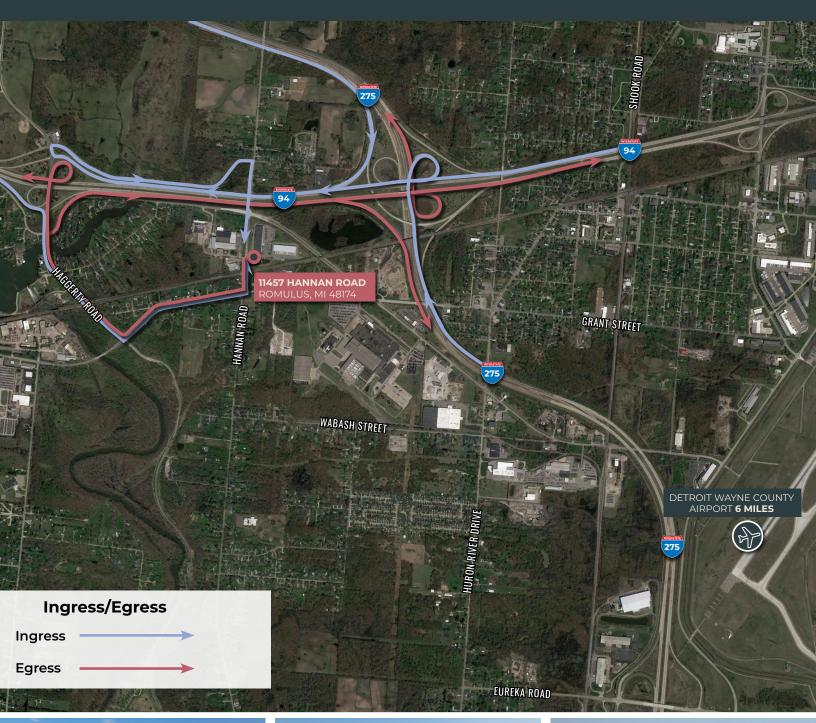

# **Immediate Interstate 94 Access**

11457 Hannan Road, Romulus, MI 48174

### **Premier Regional Connectivity**

11457 Hannan Road, Romulus, MI 48174