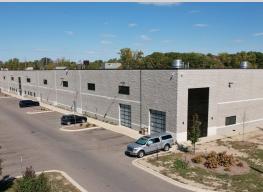

# 11457 Hannan Road

Romulus, MI 48174

79,733 Square Feet

24' Clear Height

Ample Parking

New Construction

Close Proximity to Detroit Metro Airport

Access to Major Highways

# **Property Specifications**

11457 Hannan Road, Romulus, MI 48174

79,733 8 8
SQUARE FEET DOCK DOORS DRIVE-IN DOORS

200 CAR PARKS

**24'**CLEAR HEIGHT