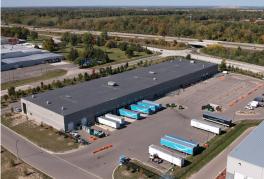

# 11457 Hannan Road

Romulus, MI 48174

79,733 Square Feet

24' Clear Height

Ample Parking

New Construction

Close Proximity to Detroit Metro Airport

Access to Major Highways

# **Property Specifications**

11457 Hannan Road, Romulus, MI 48174

79,733 8 8
SQUARE FEET DOCK DOORS DRIVE-IN DOORS

200 CAR PARKS

**24'**CLEAR HEIGHT