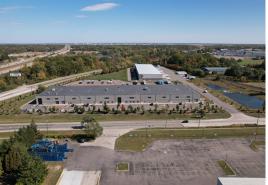

# 11457 Hannan Road

Romulus, MI 48174

79,733 Square Feet

24' Clear Height

Ample Parking

New Construction

Close Proximity to Detroit Metro Airport

Access to Major Highways

# **Property Specifications**

11457 Hannan Road, Romulus, MI 48174

79,733 8 8
SQUARE FEET DOCK DOORS DRIVE-IN DOORS

200 CAR PARKS

**24'**CLEAR HEIGHT