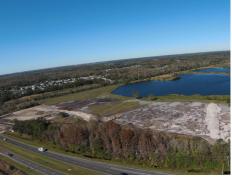

\$6,200,000.00

Land Size: 15.06 Acres

Everest Village is a vibrant and growing community located on the west side of Auburndale, Florida. It is home to 15 acres of flat developed land, next to Lake Everest. This land is ideal for a variety of uses, including retail, hotel, office, medical offices, and multifamily living.

The location of Everest Village is ideal for businesses and residents alike. It is next to the new Everest Rehabilitation Hospital and is close to US 92 and the Polk Parkway, providing easy access to the rest of the area. Additionally, the lake provides a beautiful backdrop for any development.