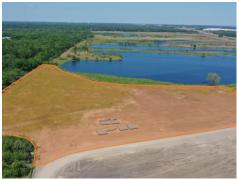

\$6,200,000.00

Land Size: 15.06 Acres

Everest Village is a vibrant and growing community located on the west side of Auburndale, Florida. It is home to 15 acres of flat developed land, next to Lake Everest. This land is ideal for a variety of uses, including retail, hotel, office, medical offices, and multifamily living.

The location of Everest Village is ideal for businesses and residents alike. It is next to the new Everest Rehabilitation Hospital and is close to US 92 and the Polk Parkway, providing easy access to the rest of the area. Additionally, the lake provides a beautiful backdrop for any development.