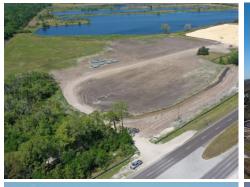

\$6,200,000.00

Land Size: 15.06 Acres

Everest Village is a vibrant and growing community located on the west side of Auburndale, Florida. It is home to 15 acres of flat developed land, next to Lake Everest. This land is ideal for a variety of uses, including retail, hotel, office, medical offices, and multifamily living.

The location of Everest Village is ideal for businesses and residents alike. It is next to the new Everest Rehabilitation Hospital and is close to US 92 and the Polk Parkway, providing easy access to the rest of the area. Additionally, the lake provides a beautiful backdrop for any development.