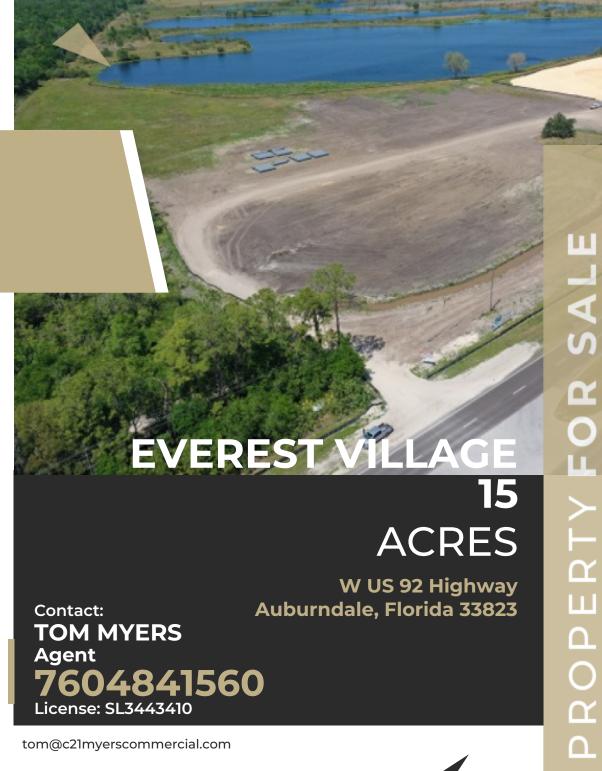

\$6,200,000.00

Land Size: 15.06 Acres

Everest Village is a vibrant and growing community located on the west side of Auburndale, Florida. It is home to 15 acres of flat developed land, next to Lake Everest. This land is ideal for a variety of uses, including retail, hotel, office, medical offices, and multifamily living.

The location of Everest Village is ideal for businesses and residents alike. It is next to the new Everest Rehabilitation Hospital and is close to US 92 and the Polk Parkway, providing easy access to the rest of the area. Additionally, the lake provides a beautiful backdrop for any development.