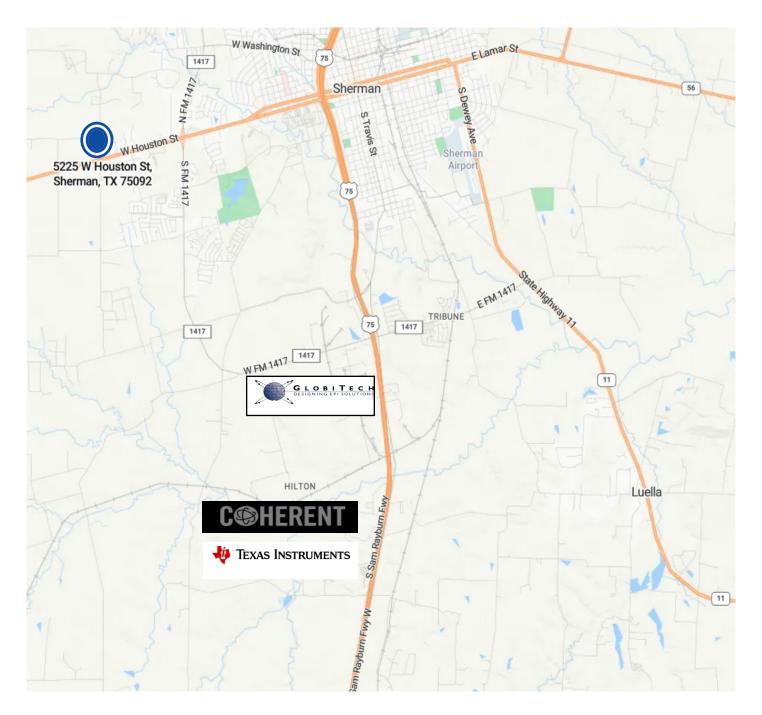

### Site Aerial

Sherman is located 40 miles north of the Dallas-Fort Worth Metroplex, one of the fastest growing metros in the United States. With a 2023 population of 45,181, Sherman is the largest city within a tri-county area and the primary city for business, retail, government, and professional services for the Sherman-Denison metropolitan area (population 138,000). There is more than \$35 billion in private tech investment, including Texas Instruments and GlobiTech, currently under construction in Sherman.

# Sherman Industrial

| Year | Company Name                      | industry                                                         | Hew/<br>Expansion | CAREX                       | New<br>Joins | Retained<br>Joins |
|------|-----------------------------------|------------------------------------------------------------------|-------------------|-----------------------------|--------------|-------------------|
| 2021 | Texas Instruments                 | 300-mm Wafers                                                    | New               | \$<br>30,000,000,000.00     | 3,200        |                   |
| 2022 | Globa/Wafers USA                  | 300-mm Silican Wafers                                            | New               | \$<br>5,000,000,000.00      | 1,500        |                   |
| 2022 | Coherent (formerly Finisar/II-VI) | Vertical Cavity Surface Emitting Lasers                          | Expansion         | \$<br>53,000,000.00         | 150          | 369               |
| 2022 | Tyson Fresh Meats                 | Beefand Pork                                                     | Expansion         | \$<br>32,000,000.00         |              | 1, <b>60</b> 0    |
| 2022 | Sunny Delight                     | Beverages                                                        | Expansion         | \$<br>30,060,000.00         | 74           | 125               |
| 2022 | Anctic Bracing                    | Post operative and conservative care<br>external medical devices | New               | \$<br>3,000,000.00          | 16           |                   |
| 2022 | Commissary Express                | Food and hygiene commissary products                             | Expansion         | \$<br>150,000.00            |              | 18                |
|      |                                   | Adaptive apparel for children with special                       |                   |                             |              |                   |
| 2022 | The Charlotte Letter              | medical needs                                                    | New               | \$<br>128,524.00            | 18           |                   |
| 2022 | Quality Ingredients               | Com Tortilla Preservatives                                       | New               | \$<br>118,000.00            | 5            |                   |
| 2023 | GlobiTech                         | Silicon carbide (SiC) deposition on silicon<br>wafers            | Equansion         | \$<br>100,500,000.00        |              | 214               |
| 2023 | Eaton B-Line                      | Metal Endosures                                                  | Expansion         | \$<br>1,990,096.00          | 35           | 283               |
| 2023 | Jade United                       | General freight transporting services                            | New               | \$<br>241, <b>2</b> 0(1.0() | 3            | Э                 |
|      |                                   | E-Commence Women's Clothing,                                     |                   |                             |              |                   |
| 2023 | Taylor'd Trends                   | Accessory Distributor                                            | New               | \$<br>160,959.95            | 11           | 7                 |
| 2023 | Big Girl Spa                      | Bathtub Footrests                                                | New               | \$<br>406,50(1.00           | 30           | 1                 |
| 2023 | Tokya Electron                    | Semiconductor equipment supplier                                 | New               | \$<br>10,000,000.00         | 100          |                   |
|      |                                   | Decontamination and cleaning services                            |                   |                             |              |                   |
| 2023 | Persys Engineering                | for semiconductors                                               | New               | \$<br>2,000,000.00          | 20           |                   |