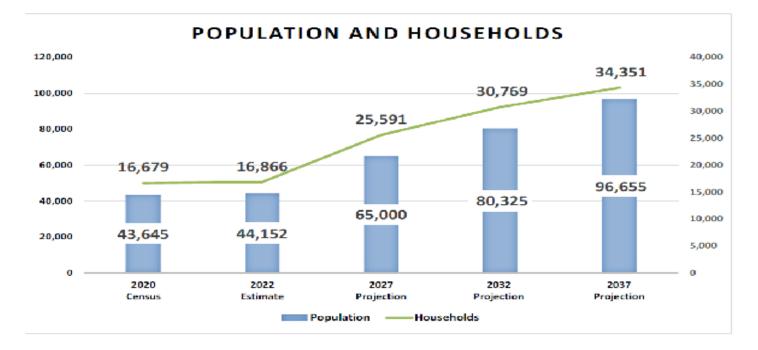

## Demographics

|                       | 1 MILE    | 3 MILE    | 5 MILE    |
|-----------------------|-----------|-----------|-----------|
| 2023 Total Population | 892       | 20,101    | 46,986    |
| 2028 Population       | 928       | 20,987    | 48,905    |
| Pop Growth 2023-2028  | + 4.04%   | + 4.41%   | + 4.08%   |
| Average Age           | 39        | 39        | 37        |
| 2023 Total Households | 361       | 8,497     | 18,200    |
| HH Growth 2023-2028   | + 4.16%   | + 4.48%   | + 4.24%   |
| Median Household Inc  | \$76,389  | \$54,927  | \$51,759  |
| Avg Household Size    | 2.50      | 2.40      | 2.50      |
| 2023 Avg HH Vehicles  | 2.00      | 2.00      | 2.00      |
| Median Home Value     | \$167,762 | \$181,685 | \$146,990 |
| Median Year Built     | 1993      | 1983      | 1976      |