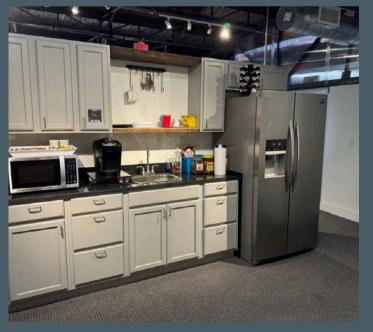

Worth, TX 76104

#### Located in the the Near Southside





## Proximity to Hospitals

- Baylor Scott & White All Saints
   Medical Center
- Texas Health Harris Methodist Hospital
- JPS Health Network
- Cook Children's Medical Center
- UTSW Hospital

#### Nearby Restaurants

- Coco Shrimp 0.4 miles
- Panther City BBQ 0.2 miles
- Wishbone & Flint 0.4 miles
- Brix BBQ 0.1 miles
- Pouring Glory 0.1 miles

### Nearby Coffee Shops

- Summer Moon Coffee 0.3 miles
- Brewed 0.7 miles
- Avoca Coffee Roasters 1.2 miles







## OFFICE FOR LEASE

916 Bryan Ave. Fort Worth, TX 76104

#### **INTERIOR**





## **BUILDING FEATURES**

- Creative office space
- Suite 201
- 2132 SF
- 5 dedicated offices
- Conference room



# OFFICE FOR LEASE

916 Bryan Ave. Fort Worth, TX 76104

## **INTERIOR**









916 Bryan Ave. Fort Worth, TX 76104

## FLOOR PLAN













## WWW.HATFIELDADVISORS.COM

BOUTIQUE ADVISORY, STRATEGY AND BROKERAGE COMMERCIAL REAL ESTATE FIRM SINCE 2005.