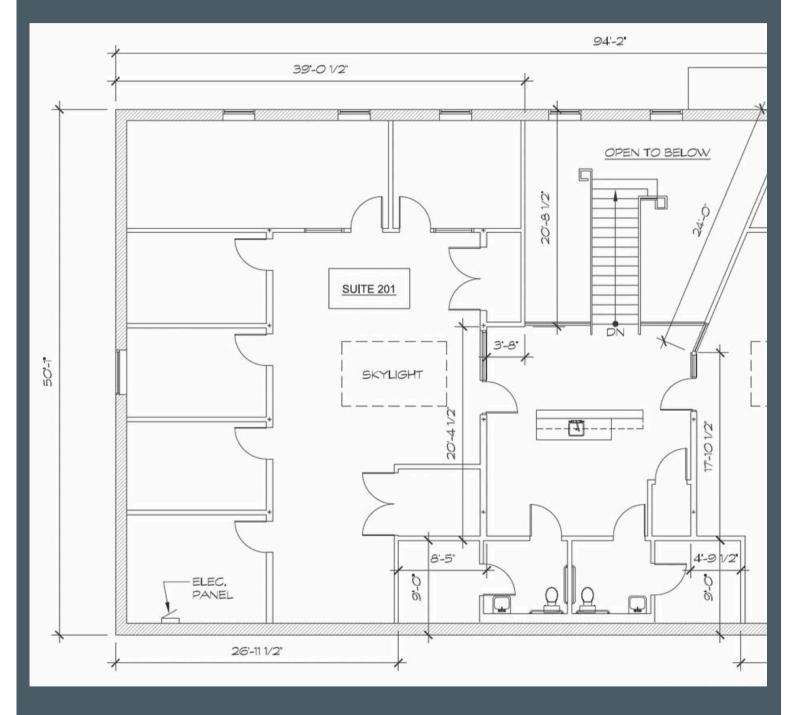

## FLOOR PLAN

## **BUILDING FEATURES**

- Creative office space
- Suite 201
- 2132 SF
- 5 dedicated offices
- Conference room