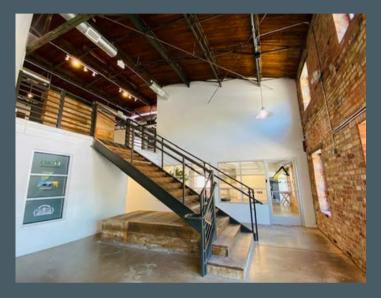

# FOR LEASE Office Space 916 Bryan Ave. Fort Worth, TX, 76104









#### OFFICE FOR LEASE

916 Bryan Ave. Fort Worth, TX 76104

#### Located in the the Near Southside





## Proximity to Hospitals

- Baylor Scott & White All Saints
   Medical Center
- Texas Health Harris Methodist Hospital
- JPS Health Network
- Cook Children's Medical Center
- UTSW Hospital

#### Nearby Restaurants

- Coco Shrimp 0.4 miles
- Panther City BBQ 0.2 miles
- Wishbone & Flint 0.4 miles
- Brix BBQ 0.1 miles
- Pouring Glory 0.1 miles

### Nearby Coffee Shops

- Summer Moon Coffee 0.3 miles
- Brewed 0.7 miles
- Avoca Coffee Roasters 1.2 miles







## OFFICE FOR LEASE

916 Bryan Ave. Fort Worth, TX 76104

#### **INTERIOR**





## **BUILDING FEATURES**

- Creative office space
- Suite 201
- 2132 SF
- 5 dedicated offices
- Conference room



# OFFICE FOR LEASE

916 Bryan Ave. Fort Worth, TX 76104

## **INTERIOR**









916 Bryan Ave. Fort Worth, TX 76104

## FLOOR PLAN













## WWW.HATFIELDADVISORS.COM

BOUTIQUE ADVISORY, STRATEGY AND BROKERAGE COMMERCIAL REAL ESTATE FIRM SINCE 2005.