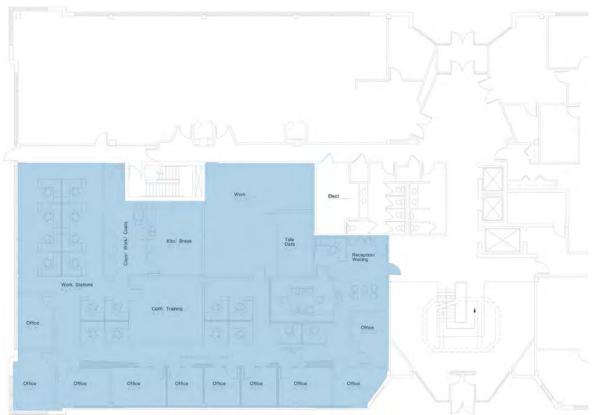

## 3<sup>rd</sup> floor-9,241 RSF

- 9,241 RSF recently vacated
- Call center wiring in place
- Heavy parking (approx. 6/1,000 SF)
- Large window lines provide excellent natural lighting

RICO A. PIETRO, SIOR Principal 216.525.1473 rpietro@crescorealestate.com **ERIC M. SCHREIBMAN, J.D.** Vice President 216.525.1471 eschreibman@crescorealestate.com 3 Summit Park Drive Suite 200 Cleveland, Ohio 44131 Main 216.520.1200 Fax 216.520.1828 crescorealestate.com