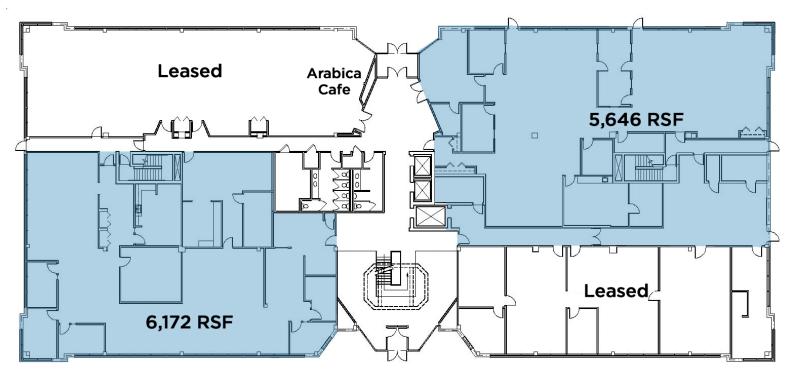

# **AVAILABLE SUITES** ~ All suites potentially divisible

- Suite 100: 5,646 RSF (divisible)
  Suite 110: 6,172 RSF (divisible)
  3rd Floor: 9,241 RSF (divisible)
  4th Floor: 22,250 RSF (divisible)
- New windows and roof
- New Fitness Center
- New Daytime Cafe
- Abundant parking (6 spaces per 1,000 SF)
- Possible ownership opportunity
- For lease at \$15.95/RSF plus in-suite electric

# 1st Floor Suite 100-5,646 RSF

- Flexible layout with quality finishes just off the building lobby
- Divisible to approximately 2,000 RSF

RICO A. PIETRO, SIOR Principal 216.525.1473 rpietro@crescorealestate.com **ERIC M. SCHREIBMAN, J.D.** Vice President

## 1st Floor Suite 110-6,172 RSF

- Flexible layout with quality finishes just off the building lobby
- Divisible to approximately 2,000 RSF

RICO A. PIETRO, SIOR Principal 216.525.1473 rpietro@crescorealestate.com **ERIC M. SCHREIBMAN, J.D.** Vice President 216.525.1471 eschreibman@crescorealestate.com 3 Summit Park Drive Suite 200 Cleveland, Ohio 44131 Main 216.520.1200 Fax 216.520.1828 crescorealestate.com