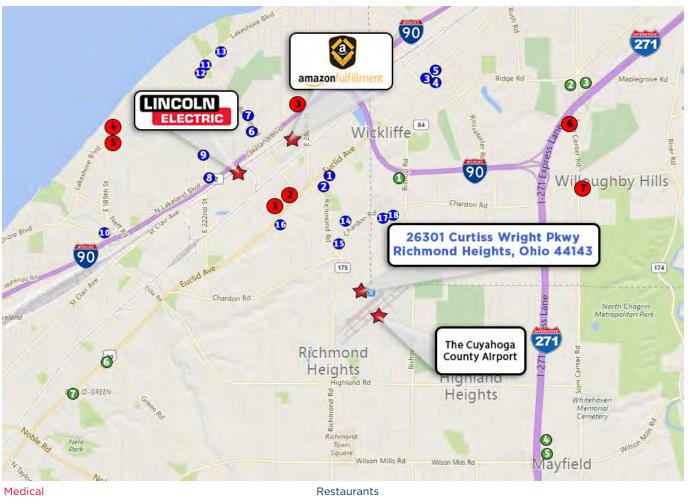

# **AVAILABLE** HORIZON BUILDING **26301 Curtiss Wright Parkway**

**Richmond Heights, Ohio 44143** 

- University Primary Care 1.
- 2. Center for Dialysis Care
- 3. **Resilience Health Systems**
- **Cleveland Clinic Euclid Hospital** 4.
- 5. University Hospital
- 6. Cleveland Clinic - Family Health Center
- 7. Willoughby Hills Internal Medicine

#### Hotels

- 1. Fairbridge Hotel Cleveland East
- 2. Travelodge Cleveland/Willoughby
- 3. Courtyard by Marriott Cleveland Willoughby
- Hilton Garden Inn Cleveland East 4.
- Holiday Inn Cleveland-Mayfield 5.
- Comfort Inn Mayfield Heights Cleveland East 6.
- 7. American Motel

1.

2.

3.

4.

5.

6.

11.

12.

13.

14.

Popeyes Louisiana Kitchen

15.

16.

17.

18.

- Arby's
- Petti's
- Sussex Seafood & Grille
- The Greek House Grille
- Paradise Restaurant and Pub
- 7. Mama Catena
- **Euclid Paninis** 8.
- 9. Marta's Restaurant
- 10. Muldoon's Saloon & Eatery
  - **Beach Club Bistro**
  - Paragon
  - Marco's Pizza
    - Jubilee

Vern's BBQ

Becky's Bistro

Mitchel's Ultra Lounge

Golden Mountain Restaurant

3 Summit Park Drive Suite 200 Cleveland, Ohio 44131 216.520.1200 Main Fax 216.520.1828 crescorealestate.com

Independently Owned and Operated /A Member of the Cushman & Wakefield Alliance