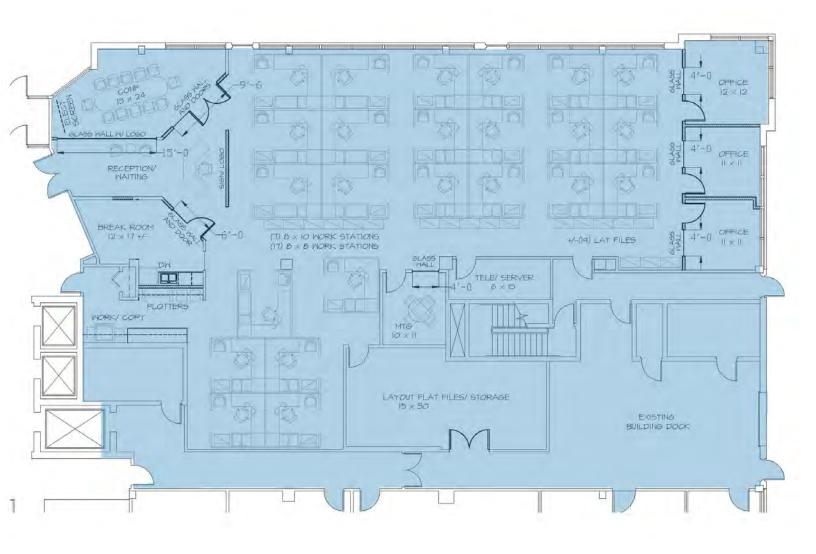

# **Floor Plan**

4th Floor - 22,250 RSF Full Floor (Divisible)

As-is Layout

Majority of floor already furnished - 80+ workstations in place

**RICO A. PIETRO, SIOR** Principal 216.525.1473 rpietro@crescorealestate.com ERIC M. SCHREIBMAN. J.D. Vice President 216.525.1471 eschreibman@crescorealestate.com 3 Summit Park Drive Suite 200 Cleveland, Ohio 44131 Main 216.520.1200 216.520.1828 Fax crescorealestate.com