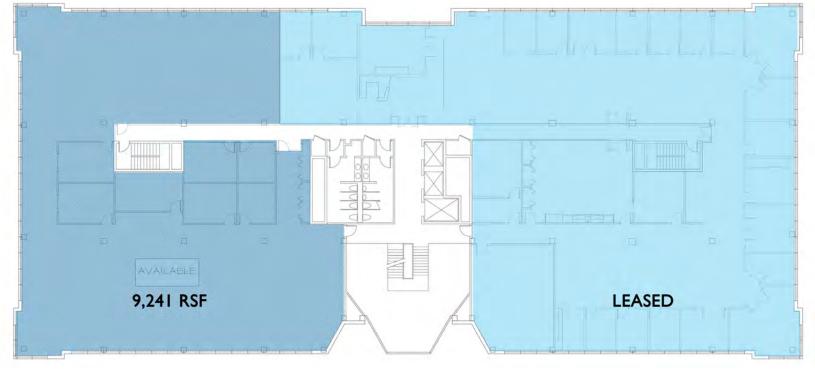

### **Floor Plan**

## 3<sup>rd</sup> floor-9,241 RSF

- 9,241 RSF recently vacated
- Call center wiring in place
- Heavy parking (approx. 6/1,000 SF)
- Large window lines provide excellent natural lighting

RICO A. PIETRO, SIOR Principal 216.525.1473 rpietro@crescorealestate.com **ERIC M. SCHREIBMAN, J.D.** Vice President 216.525.1471 eschreibman@crescorealestate.com 3 Summit Park Drive Suite 200 Cleveland, Ohio 44131 Main 216.520.1200 Fax 216.520.1828 crescorealestate.com