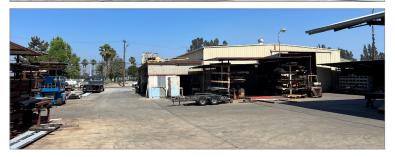

## **PROPERTY HIGHLIGHTS**

- ±6,120 Square Foot, Metal Building
- ±1,000 Square Feet of Office Space
- ±3,000 Square Feet of Bonus Mezzanine
- 16' Minimum Warehouse Ceiling Clearance
- Two (2) Large Ground Level Doors (Building has "Drive-Through" Capability)
- ±8,200 Square Feet of "Covered Storage and Work Areas" in the Yard
- 800 Amps of Power (Verify)
- Extensive Power and Airline Distribution throughout the Building and Yard Area
- Large 0.89 AC (38,768 SF Parcel)
- Entire Yard Area is Concrete Paved
- Fully Fenced (Wrought Iron) and Secured
- Two Access Gates (both Fremont St. & Industrial Ave.)
- General Industrial Zone (I)
- Attractive, Reasonable AND Reliable City Owned Municipal Utilities