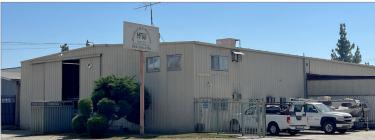

## **PROPERTY HIGHLIGHTS**

- ±6,120 Square Foot, Metal Building
- ±1,000 Square Feet of Office Space
- ±3,000 Square Feet of Bonus Mezzanine
- 16' Minimum Warehouse Ceiling Clearance
- Two (2) Large Ground Level Doors (Building has "Drive-Through" Capability)
- ±8,200 Square Feet of "Covered Storage and Work Areas" in the Yard
- 800 Amps of Power (Verify)
- Extensive Power and Airline Distribution throughout the Building and Yard Area
- Large 0.89 AC (38,768 SF Parcel)
- Entire Yard Area is Concrete Paved
- Fully Fenced (Wrought Iron) and Secured
- Two Access Gates (both Fremont St. & Industrial Ave.)
- General Industrial Zone (I)
- Attractive, Reasonable AND Reliable City Owned Municipal Utilities