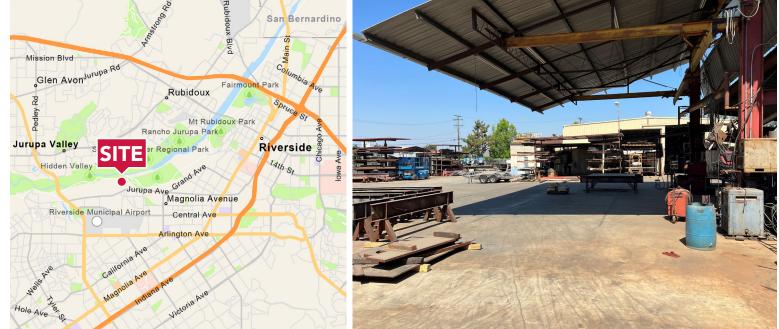

# FOR SALE ±6,120 SF ON ±0.89 AC OF LAND

6100 Industrial Avenue, Riverside, CA 92504

### HARD-TO-FIND, SMALL BUILDING WITH EXCESS LAND Riverside's heaviest industrial zone (I)

## **PROPERTY HIGHLIGHTS**

- ±6,120 Square Foot, Metal Building
- ±1,000 Square Feet of Office Space
- ±3,000 Square Feet of Bonus Mezzanine
- 16' Minimum Warehouse Ceiling Clearance
- Two (2) Large Ground Level Doors (Building has "Drive-Through" Capability)
- ±8,200 Square Feet of "Covered Storage and Work Areas" in the Yard
- 800 Amps of Power (Verify)
- Extensive Power and Airline Distribution throughout the Building and Yard Area
- Large 0.89 AC (38,768 SF Parcel)
- Entire Yard Area is Concrete Paved
- Fully Fenced (Wrought Iron) and Secured
- Two Access Gates (both Fremont St. & Industrial Ave.)
- General Industrial Zone (I)
- Attractive, Reasonable AND Reliable City Owned Municipal Utilities