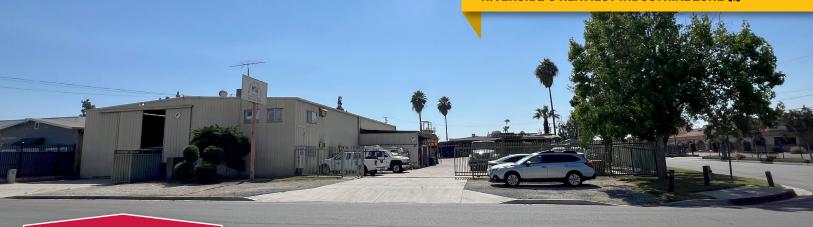

# FOR SALE ±6,120 SF ON ±0.89 AC OF LAND

6100 Industrial Avenue, Riverside, CA 92504

### HARD-TO-FIND, SMALL BUILDING WITH EXCESS LAND Riverside's heaviest industrial zone (I)

## **PROPERTY HIGHLIGHTS**

- ±6,120 Square Foot, Metal Building
- ±1,000 Square Feet of Office Space
- ±3,000 Square Feet of Bonus Mezzanine
- 16' Minimum Warehouse Ceiling Clearance
- Two (2) Large Ground Level Doors (Building has "Drive-Through" Capability)
- ±8,200 Square Feet of "Covered Storage and Work Areas" in the Yard
- 800 Amps of Power (Verify)
- Extensive Power and Airline Distribution throughout the Building and Yard Area
- Large 0.89 AC (38,768 SF Parcel)
- Entire Yard Area is Concrete Paved
- Fully Fenced (Wrought Iron) and Secured
- Two Access Gates (both Fremont St. & Industrial Ave.)
- General Industrial Zone (I)
- Attractive, Reasonable AND Reliable City Owned Municipal Utilities