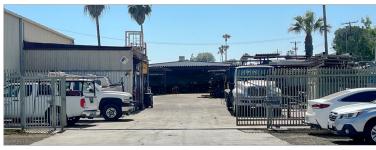

## **PROPERTY HIGHLIGHTS**

- ±6,120 Square Foot, Metal Building
- ±1,000 Square Feet of Office Space
- ±3,000 Square Feet of Bonus Mezzanine
- 16' Minimum Warehouse Ceiling Clearance
- Two (2) Large Ground Level Doors (Building has "Drive-Through" Capability)
- ±8,200 Square Feet of "Covered Storage and Work Areas" in the Yard
- 800 Amps of Power (Verify)
- Extensive Power and Airline Distribution throughout the Building and Yard Area
- Large 0.89 AC (38,768 SF Parcel)
- Entire Yard Area is Concrete Paved
- Fully Fenced (Wrought Iron) and Secured
- Two Access Gates (both Fremont St. & Industrial Ave.)
- General Industrial Zone (I)
- Attractive, Reasonable AND Reliable City Owned Municipal Utilities