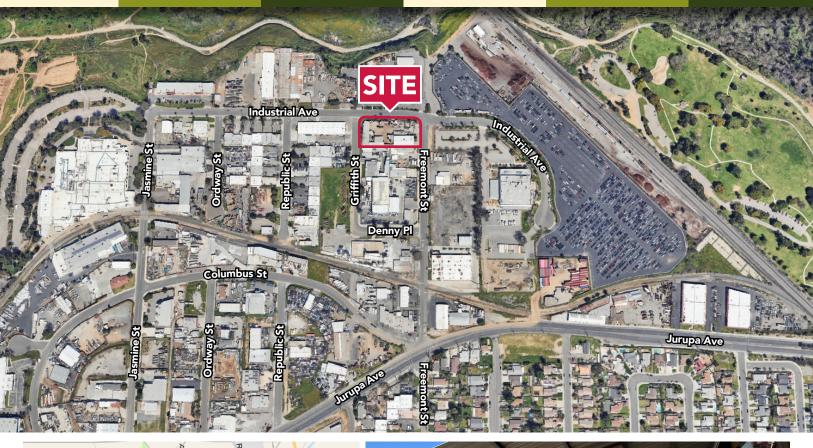

# FOR SALE ±6,120 SF ON ±0.89 AC OF LAND

6100 Industrial Avenue, Riverside, CA 92504

### HARD-TO-FIND, SMALL BUILDING WITH EXCESS LAND Riverside's heaviest industrial zone (I)

#### **CLOSE TO AN ACRE OF LAND**

## **PROPERTY HIGHLIGHTS**

- ±6,120 Square Foot, Metal Building
- ±1,000 Square Feet of Office Space
- ±3,000 Square Feet of Bonus Mezzanine
- 16' Minimum Warehouse Ceiling Clearance
- Two (2) Large Ground Level Doors (Building has "Drive-Through" Capability)
- ±8,200 Square Feet of "Covered Storage and Work Areas" in the Yard
- 800 Amps of Power (Verify)
- Extensive Power and Airline Distribution throughout the Building and Yard Area
- Large 0.89 AC (38,768 SF Parcel)
- Entire Yard Area is Concrete Paved
- Fully Fenced (Wrought Iron) and Secured
- Two Access Gates (both Fremont St. & Industrial Ave.)
- General Industrial Zone (I)
- Attractive, Reasonable AND Reliable City Owned Municipal Utilities