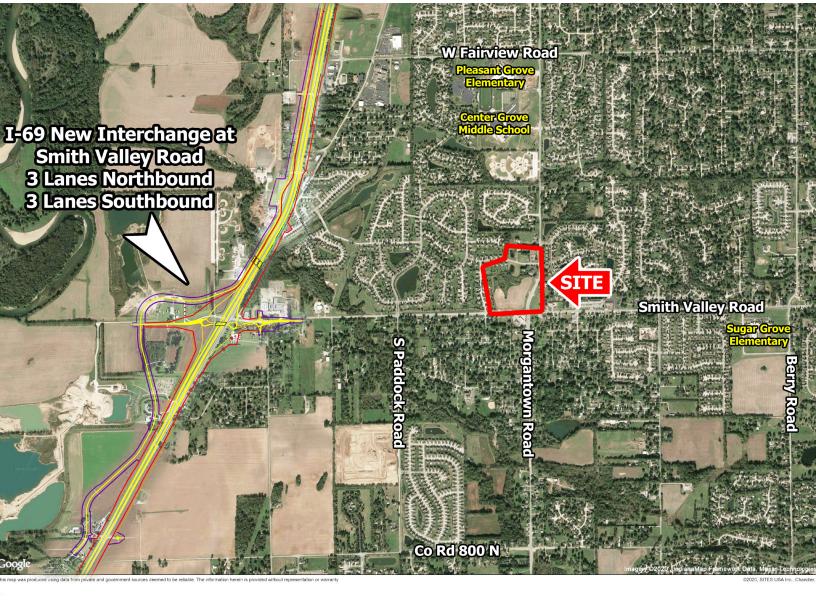

## **Wakefield Development**

Smith Valley Road & Morgantown Road, Greenwood, IN 46142

#### **TRAFFIC COUNTS**

Smith Valley Rd - 15,274 ADT Morgantown Rd - 8,214 ADT