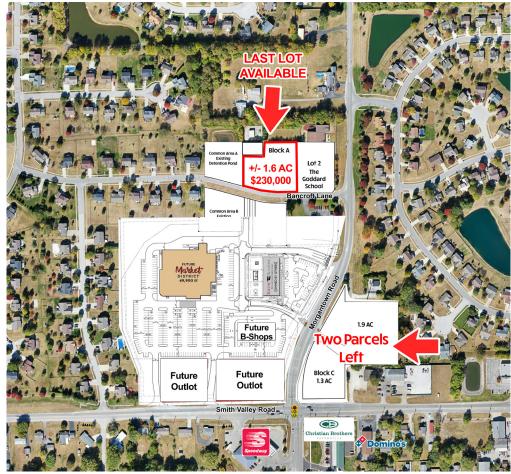

## **Wakefield Development**

Smith Valley Road & Morgantown Road, Greenwood, IN 46142

### FOR SALE OR LEASE

- Block A +/-1.6 ac pad ready sites with all utilities available \$230,000
- 1.9 acre and 1.3 acre parcels available
- Zoned retail / office / medical
- Dense residential area with high incomes
- Sale, ground lease or build-to-suit opportunity
- Excellent site for medical office or dental office