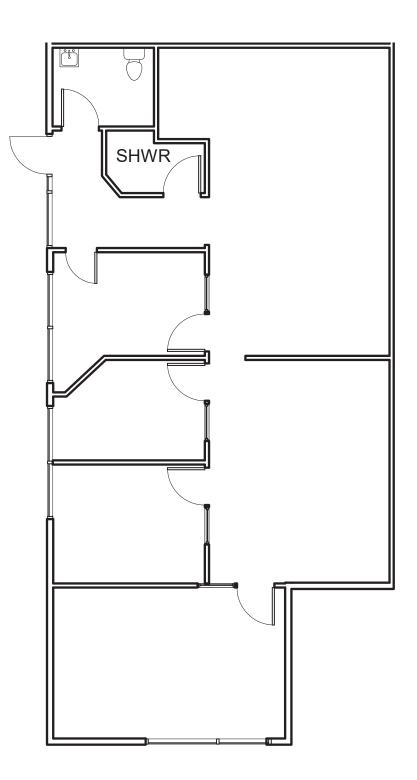

r Inn Road, Suite A & Yard | ±7,200 SF  | ±6,608 SF      | ±592 SF     | ±19,030 SF | \$6,050.°° NNN  |

For further information please contact us at (916) 381-8113 or jacksonprop.com

JACKSON PROPERTIES

Broker participation is invited. The information herein is provided from reliable sources; however, Jackson Properties, Inc. assumes no liability for accuracy. The individual broker or user should confirm the physical information for themselves. Prices subject to change without notice. Disclaimer for 3-5 lease rate.



# **Sacramento** Industrial

4101-4191 Power Inn Rd | Sacramento, CA





For further information please contact us at (916) 381-8113 or jacksonprop.com

# **4101 Power Inn Road, Sacramento** Suite C ±1,500 SF





### **4191 Power Inn Road, Sacramento** Suite F ±1,600 SF





# **4191 Power Inn Road, Sacramento** Suite C ±2,262 SF





# **4121 Power Inn Road, Sacramento** Suite C ±3,965 SF





# **4141 Power Inn Road, Sacramento** Suite A ±7,200 SF