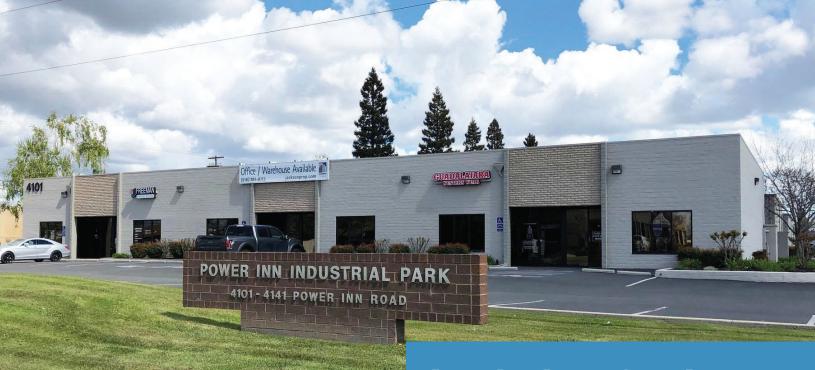

# **Power Inn Industrial Park** Sacramento

#### 4101-4191 Power Inn Road | Sacramento, CA

#### Description

Located on Power Inn Road and Belvedere Avenue one half (½) mile South of Highway 50.

#### **Property Features**

- Immediate Occupancy
- Units with Street Frontage
  Available
- Office, Warehouse, and Yard Available
- Insulated Warehouse
- Private Restrooms
- Zoned M-1