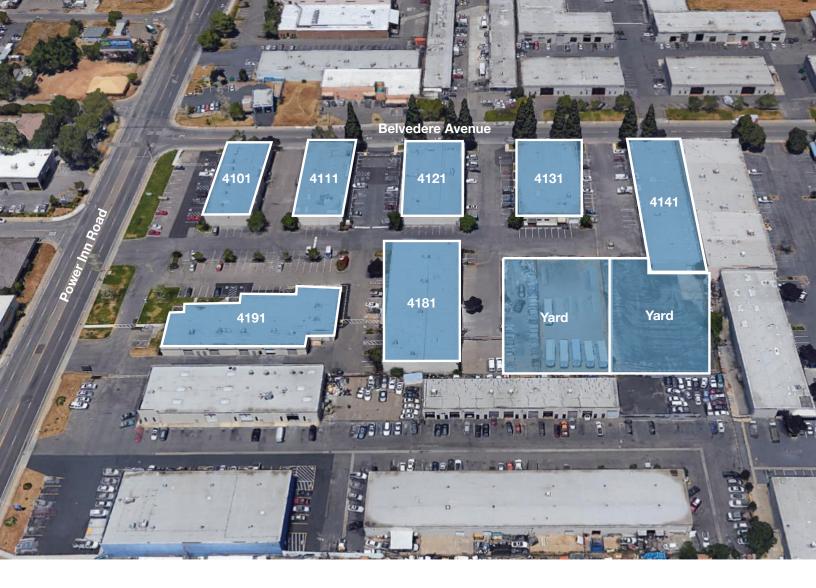

# **4101-4191 Power Inn Road** Sacramento

| Available Units                     | Total Size | Warehouse Size | Office Size | Yard       | Monthly<br>Rent |
|-------------------------------------|------------|----------------|-------------|------------|-----------------|
| 4101 Power Inn Road, Suite C        | ±1,500 SF  | ±895 SF        | ±605 SF     | None       | \$1,650.°° NNN  |
| 4191 Power Inn Road, Suite F        | ±1,600 SF  | 0              | ±1,600 SF   | None       | \$1,600.°° NNN  |
| 4191 Power Inn Road, Suite C        | ±2,262 SF  | ±600 SF        | ±1,662 SF   | None       | \$1,925.°° NNN  |
| 4121 Power Inn Road, Suite C        | ±3,965 SF  | ±3,550 SF      | ±415 SF     | None       | \$2,575.°° NNN  |
| 4141 Power Inn Road, Suite A & Yard | ±7,200 SF  | ±6,608 SF      | ±592 SF     | ±19,030 SF | \$6,050.°° NNN  |

# **4101 Power Inn Road, Sacramento** Suite C ±1,500 SF

### **4191 Power Inn Road, Sacramento** Suite F ±1,600 SF

# **4191 Power Inn Road, Sacramento** Suite C ±2,262 SF

# **4121 Power Inn Road, Sacramento** Suite C ±3,965 SF

# **4141 Power Inn Road, Sacramento** Suite A ±7,200 SF