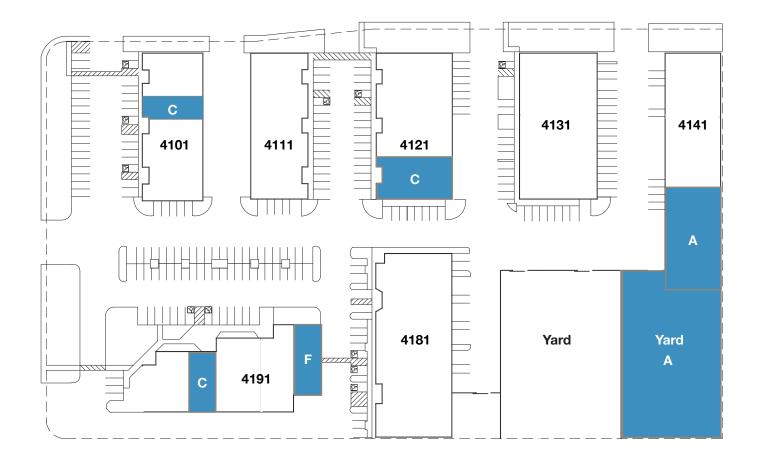

# **4101-4191 Power Inn Road** Sacramento

| Available Units                     | Total Size | Warehouse Size | Office Size | Yard       | Monthly<br>Rent |
|-------------------------------------|------------|----------------|-------------|------------|-----------------|
| 4101 Power Inn Road, Suite C        | ±1,500 SF  | ±895 SF        | ±605 SF     | None       | \$1,650.°° NNN  |
| 4191 Power Inn Road, Suite F        | ±1,600 SF  | 0              | ±1,600 SF   | None       | \$1,600.°° NNN  |
| 4191 Power Inn Road, Suite C        | ±2,262 SF  | ±600 SF        | ±1,662 SF   | None       | \$1,925.°° NNN  |
| 4121 Power Inn Road, Suite C        | ±3,965 SF  | ±3,550 SF      | ±415 SF     | None       | \$2,575.°° NNN  |
| 4141 Power Inn Road, Suite A & Yard | ±7,200 SF  | ±6,608 SF      | ±592 SF     | ±19,030 SF | \$6,050.°° NNN  |

# **4101 Power Inn Road, Sacramento** Suite C ±1,500 SF

### **4191 Power Inn Road, Sacramento** Suite F ±1,600 SF

# **4191 Power Inn Road, Sacramento** Suite C ±2,262 SF

# **4121 Power Inn Road, Sacramento** Suite C ±3,965 SF

# **4141 Power Inn Road, Sacramento** Suite A ±7,200 SF