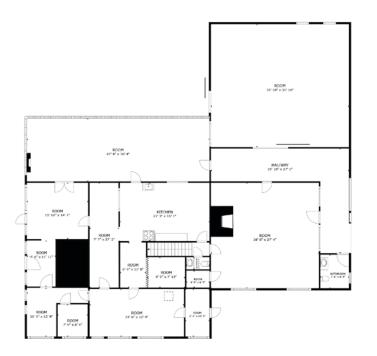

### **Property Details**

+/- 5,776 SF

Currently used as a lodge, dining hall, and office. The space features a commercial kitchen and 1,656 SF porches.

### ✔ Virtual Tour

FLOOR 1