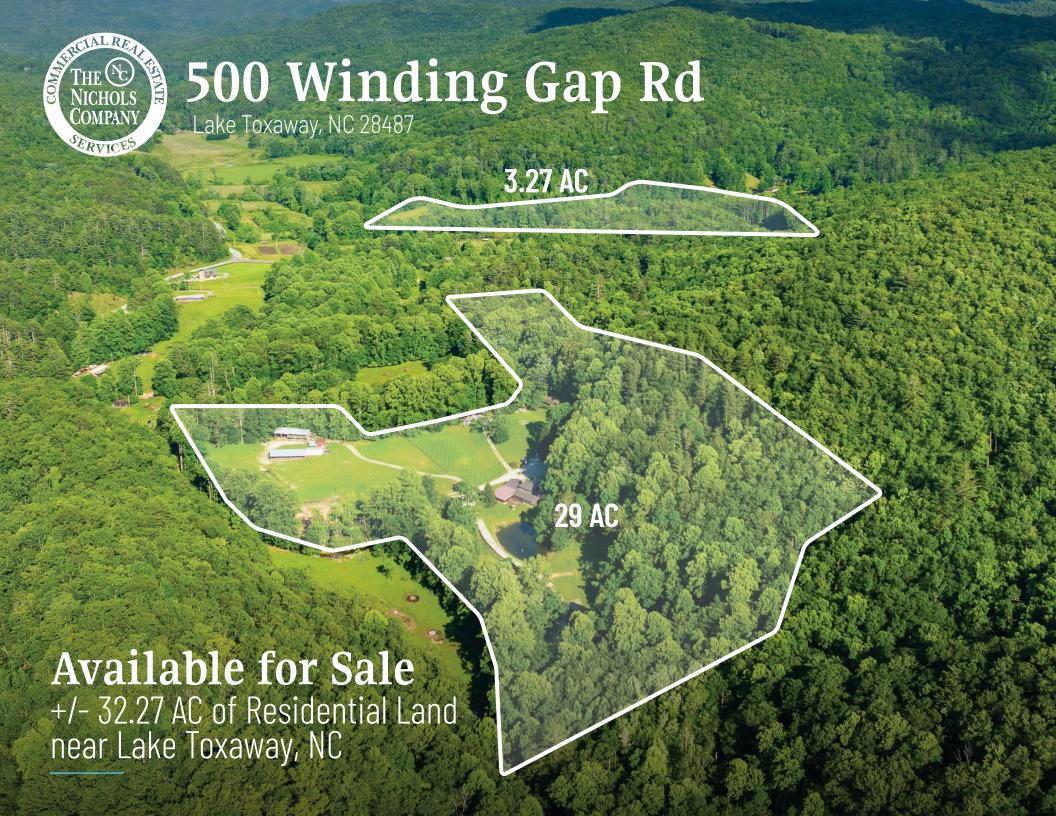

# 500 Winding Gap Rd Available for Sale

+/- 32.27 AC for sale in Pisgah National Forest, Lake Toxaway, NC. This beautiful piece of land boasts 16 buildings totalling over 18,000 SF and offers multiple development opportunities including: single family home community, event venue, glamping, or a summer camp. Less than 30 minutes from Brevard and Cashiers, and approximately 1 hour from Asheville. This area is ideal for any user looking to take advantage of its proximity to unlimited scenic beauties such as Dismal Falls, the French Broad River, Gorges State Park, Glen Falls, Rainbow Falls, Sliding Back Falls, Turtleback Falls and many others.

#### Property Details

| Address        | 500 Winding Gap Rd.   Lake Toxaway | v, NC, 28487       |
|----------------|------------------------------------|--------------------|
| Availability   | +/- 32.27 AC Available for Sale    |                    |
| Square Footage | +/- 18,792 SF                      |                    |
| Parcel IDs     | 8514-76-6162-000, 8514-85-1922-000 | , 8524-04-2973-000 |
| Zoning         | Residential                        |                    |
| Sale Price     | Call for Pricing                   |                    |