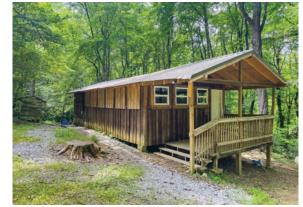

### **Cabins**

#### **Property Details**

+/- 4,100 SF

8 camper cabins with propane heat and bathroom components. One cabin is an open air shelter.

Cabin 1

✔ Virtual Tour

Cabin 2

Virtual Tour

Cabin 3