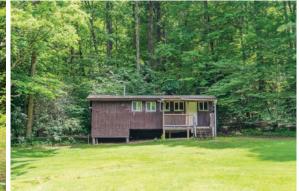

### **Cabins**

#### **Property Details**

+/- 4,100 SF

8 camper cabins with propane heat and bathroom components. One cabin is an open air shelter.

Cabin 1

✔ Virtual Tour

Cabin 2

Virtual Tour

Cabin 3