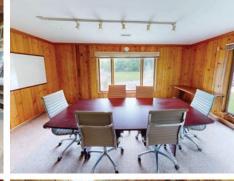

### Main Office

### **Property Details**

+/- 5,776 SF

Currently used as a lodge, dining hall, and office. The space features a commercial kitchen and 1,656 SF porches.