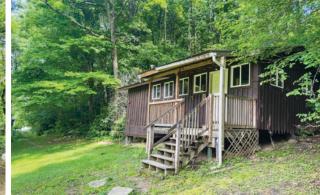

### **Cabins**

#### **Property Details**

+/- 4,100 SF

8 camper cabins with propane heat and bathroom components. One cabin is an open air shelter.

Cabin 1

✔ Virtual Tour

Cabin 2

Virtual Tour

Cabin 3