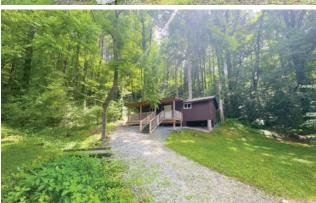

### **Cabins**

#### **Property Details**

+/- 4,100 SF

8 camper cabins with propane heat and bathroom components. One cabin is an open air shelter.

Cabin 1

✔ Virtual Tour

Cabin 2

Virtual Tour

Cabin 3