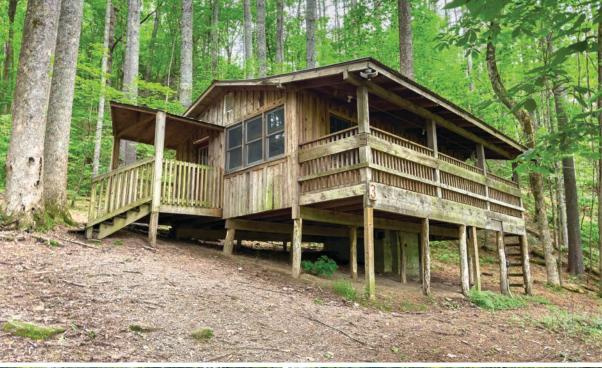

### **Cabins**

#### **Property Details**

+/- 4,100 SF

8 camper cabins with propane heat and bathroom components. One cabin is an open air shelter.

Cabin 1

✔ Virtual Tour

Cabin 2

Virtual Tour

Cabin 3