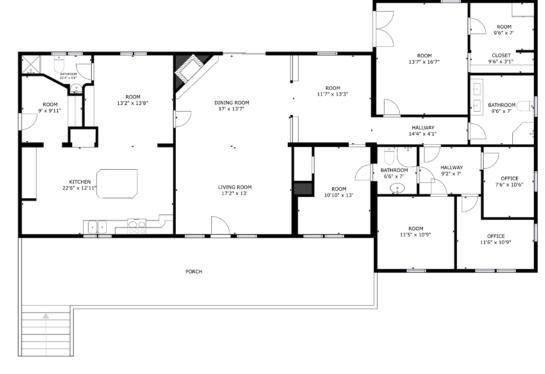

#### Property Details

| Address        | 500 Winding Gap Rd.   Lake Toxaway | v, NC, 28487       |
|----------------|------------------------------------|--------------------|
| Availability   | +/- 32.27 AC Available for Sale    |                    |
| Square Footage | +/- 18,792 SF                      |                    |
| Parcel IDs     | 8514-76-6162-000, 8514-85-1922-000 | , 8524-04-2973-000 |
| Zoning         | Residential                        |                    |
| Sale Price     | Call for Pricing                   |                    |