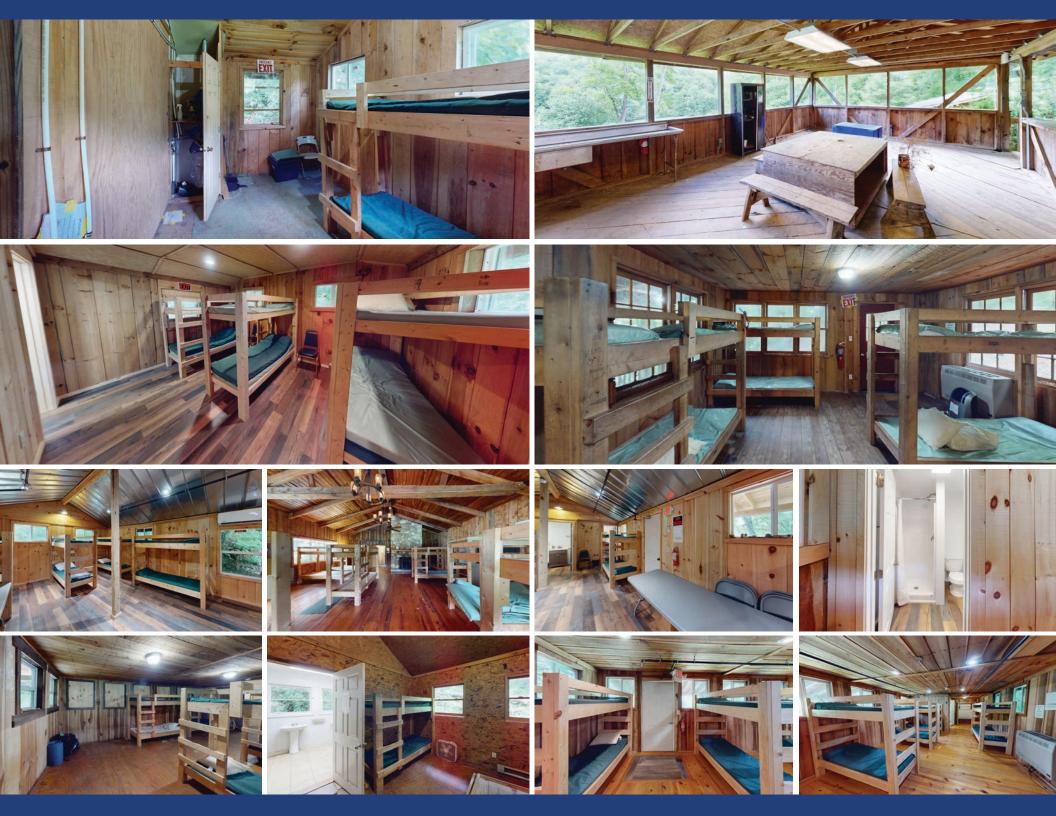

### **Cabins**

#### **Property Details**

+/- 4,100 SF

8 camper cabins with propane heat and bathroom components. One cabin is an open air shelter.

Cabin 1

✔ Virtual Tour

Cabin 2

Virtual Tour

Cabin 3