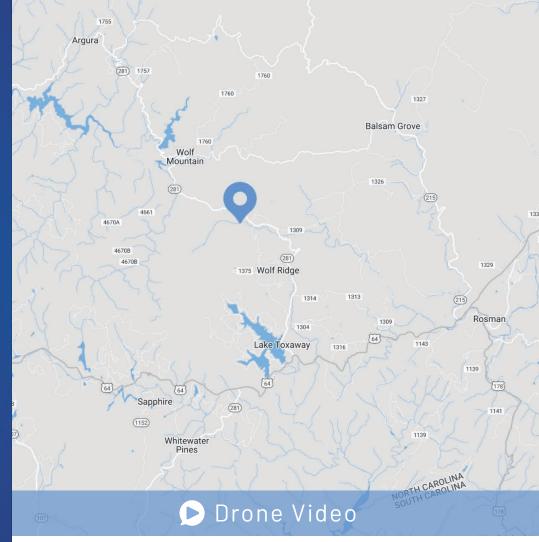

### Lake Toxaway

### North Carolina

Lake Toxaway is a beautiful area nestled in the mountains of western North Carolina. It's known for its scenic beauty, outdoor recreational opportunities, and the historic Lake Toxaway Country Club. The lake itself is the largest private lake in North Carolina and offers fishing, boating, and other water activities.

Dismal Falls, is located next to **WINDING GAP ROAD** in the Pisgah National Forest, Lake Toxaway, North Carolina. It's a picturesque waterfall known for its tranquil setting and moss-covered rocks. The area around Dismal Falls is popular for hiking and picnicking, and the waterfall itself is easily accessible from a short trail.

#### **Neighboring Cities**

| Cashiers, NC   | 19 m  |
|----------------|-------|
| Highlands, NC  | 30 m  |
| Asheville, NC  | 37 m  |
| Greenville, SC | 52 m  |
| Charlotte, NC  | 146 m |
| Columbia, SC   | 156 m |
| Atlanta, GA    | 162 m |
|                |       |