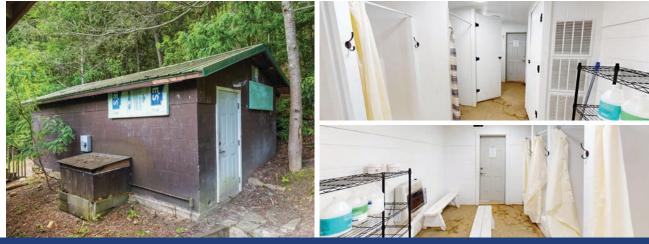

Cabin 5

▶ Virtual Tour

Cabin 6

▶ Virtual Tour

Cabin 7

▶ Virtual Tour

Cabin 9

Virtual Tour















### **School House**

### **Property Details**

+/- 544 SF

Classroom with AC and propane heat.













### **Secondary Office**

### **Property Details**

+/- 2,416 SF

Converted house with small kitchen, mix of wood floors and carpeting. Propane heat, partial AC with mini split in infirmary. Currently being used as an office, lodge, and infirmary.



















### **Barn & Horse Stables**

#### **Property Details**

+/- 3,594 SF

Currently used as horse stables, barn space, and workshop. Common areas include sports field and council ring.



### **Storage Shed**

#### **Property Details**

+/- 336 SF

### **Bath House**

#### **Property Details**

+/- 250 SF









### Lake Toxaway

### North Carolina

Lake Toxaway is a beautiful area nestled in the mountains of western North Carolina. It's known for its scenic beauty, outdoor recreational opportunities, and the historic Lake Toxaway Country Club. The lake itself is the largest private lake in North Carolina and offers fishing, boating, and other water activities.

Dismal Falls, is located next to **WINDING GAP ROAD** in the Pisgah National Forest, Lake Toxaway, North Carolina. It's a picturesque waterfall known for its tranquil setting and moss-covered rocks. The area around Dismal Falls is popular for hiking and picnicking, and the waterfall itself is easily accessible from a short trail.

The French Broad River originates in the North Carolina mountains, not far from the the camp. It flows north