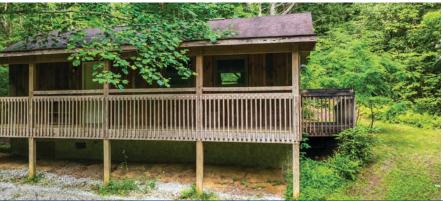

### **Cabins**

#### **Property Details**

+/- 4,100 SF

8 camper cabins with propane heat and bathroom components. One cabin is an open air shelter.

Cabin 1

✔ Virtual Tour

Cabin 2

Virtual Tour

Cabin 3