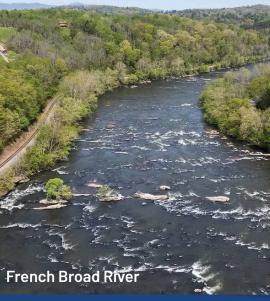

The French Broad River originates in the North Carolina mountains, not far from the the camp. It flows northward through the mountains and eventually joins the Holston River in Tennessee to form the Tennessee River. The French Broad River is popular for recreational activities such as kayaking, tubing, and fishing, and it passes through several notable towns and cities, including Asheville, North Carolina.

Overall, the Lake Toxaway area, Dismal Falls, and the origin of the French Broad River offer a wealth of natural beauty and recreational opportunities for visitors to enjoy.