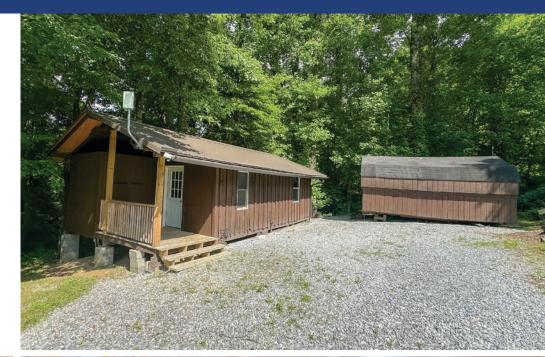

|
| Households              | 20       | 284      | 883      |
| Daytime Employees       | 17       | 59       | 341      |

### Main Office

### **Property Details**

+/- 5,776 SF

Currently used as a lodge, dining hall, and office. The space features a commercial kitchen and 1,656 SF porches.

### ✔ Virtual Tour





FLOOR 1













### **Cabins**

#### **Property Details**

+/- 4,100 SF

8 camper cabins with propane heat and bathroom components. One cabin is an open air shelter.

Cabin 1

✔ Virtual Tour

Cabin 2

Virtual Tour

Cabin 3

Virtual Tour

Cabin 4

▶ Virtual Tour

Cabin 5

▶ Virtual Tour

Cabin 6

▶ Virtual Tour

Cabin 7

▶ Virtual Tour

Cabin 9

Virtual Tour















### **School House**

### **Property Details**

+/- 544 SF

Classroom with AC and propane heat.













### **Secondary Office**

### **Property Details**

+/- 2,416 SF

Converted house with small kitchen, mix of wood floors and carpeting. Propane heat, partial AC with mini split in infirmary. Currently being used as an office, lodge, and infirmary.



















### **Barn & Horse Stables**

#### **Property Details**

+/- 3,594 SF

Currently used as horse stables, barn space, and workshop. Common areas include sports field and council ring.



### **Storage Shed**

#### **Property Details**

+/- 336 SF

### **Bath House**

#### **Property Details**

+/- 250 SF









### Lake Toxaway

### North Carolina

Lake Toxaway is a beautiful area nestled in the mountains of western North Carolina. It's known for its scenic beauty, outdoor recreational opportunities, and the historic