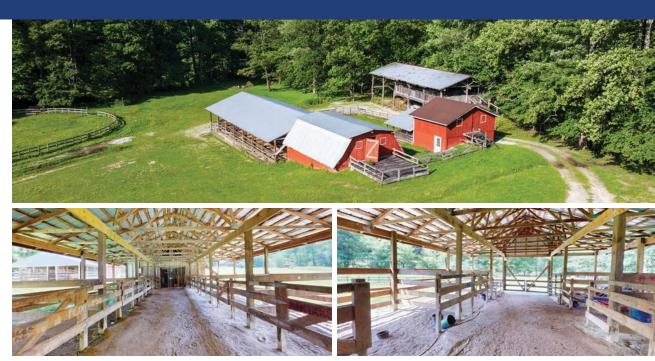

### **Barn & Horse Stables**

#### **Property Details**

+/- 3,594 SF

Currently used as horse stables, barn space, and workshop. Common areas include sports field and council ring.