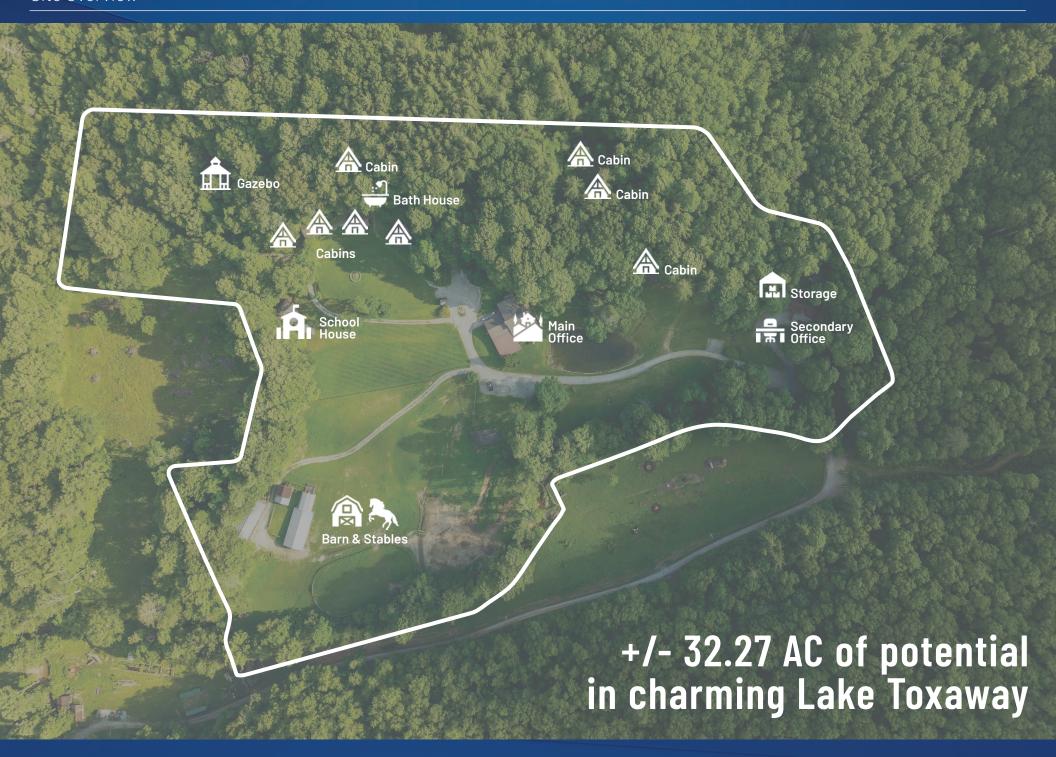

# 500 Winding Gap Rd Available for Sale

+/- 32.27 AC for sale in Pisgah National Forest, Lake Toxaway, NC. This beautiful piece of land boasts 16 buildings totalling over 18,000 SF and offers multiple development opportunities including: single family home community, event venue, glamping, or a summer camp. Less than 30 minutes from Brevard and Cashiers, and approximately 1 hour from Asheville. This area is ideal for any user looking to take advantage of its proximity to unlimited scenic beauties such as Dismal Falls, the French Broad River, Gorges State Park, Glen Falls, Rainbow Falls, Sliding Back Falls, Turtleback Falls and many others.

#### Property Details

| Address        | 500 Winding Gap Rd.   Lake Toxaway | v, NC, 28487       |
|----------------|------------------------------------|--------------------|
| Availability   | +/- 32.27 AC Available for Sale    |                    |
| Square Footage | +/- 18,792 SF                      |                    |
| Parcel IDs     | 8514-76-6162-000, 8514-85-1922-000 | , 8524-04-2973-000 |
| Zoning         | Residential                        |                    |
| Sale Price     | Call for Pricing                   |                    |

### Main Office

### **Cabins**

### **School House**

### **Secondary Office**

### **Barn & Horse Stables**

### **Storage Shed**

### **Bath House**