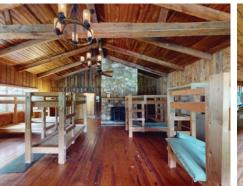

### Main Office

### **Property Details**

+/- 5,776 SF

Currently used as a lodge, dining hall, and office. The space features a commercial kitchen and 1,656 SF porches.