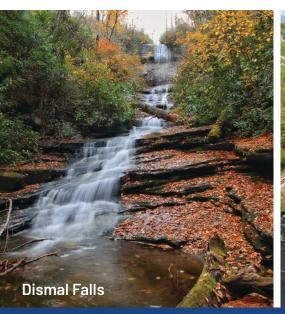

Dismal Falls, is located next to **WINDING GAP ROAD** in the Pisgah National Forest, Lake Toxaway, North Carolina. It's a picturesque waterfall known for its tranquil setting and moss-covered rocks. The area around Dismal Falls is popular for hiking and picnicking, and the waterfall itself is easily accessible from a short trail.