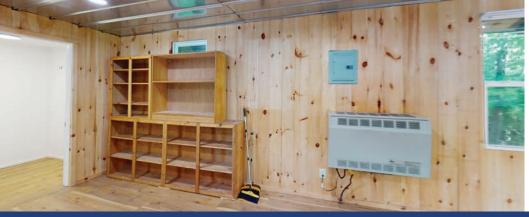

### Main Office

### **Property Details**

+/- 5,776 SF

Currently used as a lodge, dining hall, and office. The space features a commercial kitchen and 1,656 SF porches.

### ✔ Virtual Tour

FLOOR 1