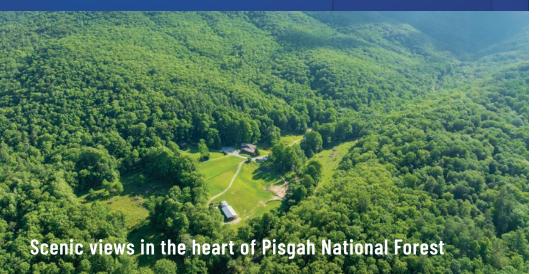

# 500 Winding Gap Rd Available for Sale

+/- 32.27 AC for sale in Pisgah National Forest, Lake Toxaway, NC. This beautiful piece of land boasts 16 buildings totalling over 18,000 SF and offers multiple development opportunities including: single family home community, event venue, glamping, or a summer camp. Less than 30 minutes from Brevard and Cashiers, and approximately 1 hour from Asheville. This area is ideal for any user looking to take advantage of its proximity to unlimited scenic beauties such as Dismal Falls, the French Broad River, Gorges State Park, Glen Falls, Rainbow Falls, Sliding Back Falls, Turtleback Falls and many others.