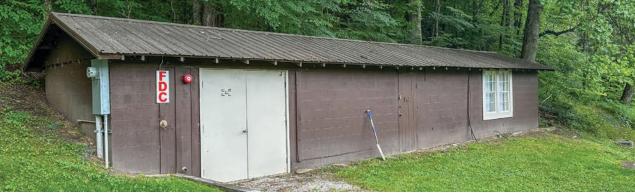

r

Cabin 5

▶ Virtual Tour

Cabin 6

▶ Virtual Tour

Cabin 7

▶ Virtual Tour

Cabin 9

Virtual Tour















### **School House**

### **Property Details**

+/- 544 SF

Classroom with AC and propane heat.













### **Secondary Office**

### **Property Details**

+/- 2,416 SF

Converted house with small kitchen, mix of wood floors and carpeting. Propane heat, partial AC with mini split in infirmary. Currently being used as an office, lodge, and infirmary.



















### **Barn & Horse Stables**

#### **Property Details**

+/- 3,594 SF

Currently used as horse stables, barn space, and workshop. Common areas include sports field and council ring.



### **Storage Shed**

#### **Property Details**

+/- 336 SF

### **Bath House**

#### **Property Details**

+/- 250 SF









### Lake Toxaway

### North Carolina

Lake Toxaway is a beautiful area nestled in the mountains of western North Carolina. It's known for its scenic beauty, outdoor recreational opportunities, and the historic Lake Toxaway Country Club. The lake itself is the largest private lake in North Carolina and offers fishing, boating, and other water activities.

Dismal Falls, is located next to **WINDING GAP ROAD** in the Pisgah National Forest, Lake Toxaway, North Carolina. It's a picturesque waterfall known for its tranquil setting and moss-covered rocks. The area around Dismal Falls is popular for hiking and picnicking, and the waterfall itself is easily accessible from a short trail.

The French Broad River originates in the North Carolina mountains, not far from the the camp. It flows nor