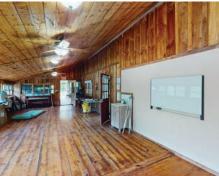

### Main Office

### **Property Details**

+/- 5,776 SF

Currently used as a lodge, dining hall, and office. The space features a commercial kitchen and 1,656 SF porches.