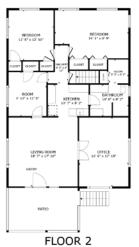

| Zoning         | Residential                        |                    |
| Sale Price     | Call for Pricing                   |                    |





#### Demographics

| RADIUS                  | 1 MILE   | 3 MILE   | 5 MILE   |
|-------------------------|----------|----------|----------|
| 2023 Population         | 88       | 650      | 1,995    |
| Avg. Household Income   | \$54,570 | \$82,827 | \$77,524 |
| Median Household Income | \$29,647 | \$47,526 | \$43,038 |
| Households              | 20       | 284      | 883      |
| Daytime Employees       | 17       | 59       | 341      |

### Main Office

### **Property Details**

+/- 5,776 SF

Currently used as a lodge, dining hall, and office. The space features a commercial kitchen and 1,656 SF porches.

### ✔ Virtual Tour





FLOOR 1













### **Cabins**

#### **Property Details**

+/- 4,100 SF

8 camper cabins with propane heat and bathroom components. One cabin is an open air shelter.

Cabin 1

✔ Virtual Tour

Cabin 2

Virtual Tour

Cabin 3

Virtual Tour

Cabin 4

▶ Virtual Tour

Cabin 5

▶ Virtual Tour

Cabin 6

▶ Virtual Tour

Cabin 7

▶ Virtual Tour

Cabin 9

Virtual Tour















### **School House**

### **Property Details**

+/- 544 SF

Classroom with AC and propane heat.













### **Secondary Office**

### **Property Details**

+/- 2,416 SF

Converted house with small kitchen, mix of wood floors and carpeting. Propane heat, partial AC with mini split in infirmary. Currently being used as an office, lodge, and infirmary.



















### **Barn & Horse Stables**

#### **Prope