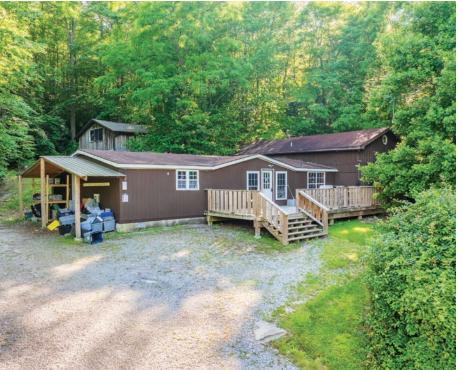

# 500 Winding Gap Rd Available for Sale

+/- 32.27 AC for sale in Pisgah National Forest, Lake Toxaway, NC. This beautiful piece of land boasts 16 buildings totalling over 18,000 SF and offers multiple development opportunities including: single family home community, event venue, glamping, or a summer camp. Less than 30 minutes from Brevard and Cashiers, and approximately 1 hour from Asheville. This area is ideal for any user looking to take advantage of its proximity to unlimited scenic beauties such as Dismal Falls, the French Broad River, Gorges State Park, Glen Falls, Rainbow Falls, Sliding Back Falls, Turtleback Falls and many others.