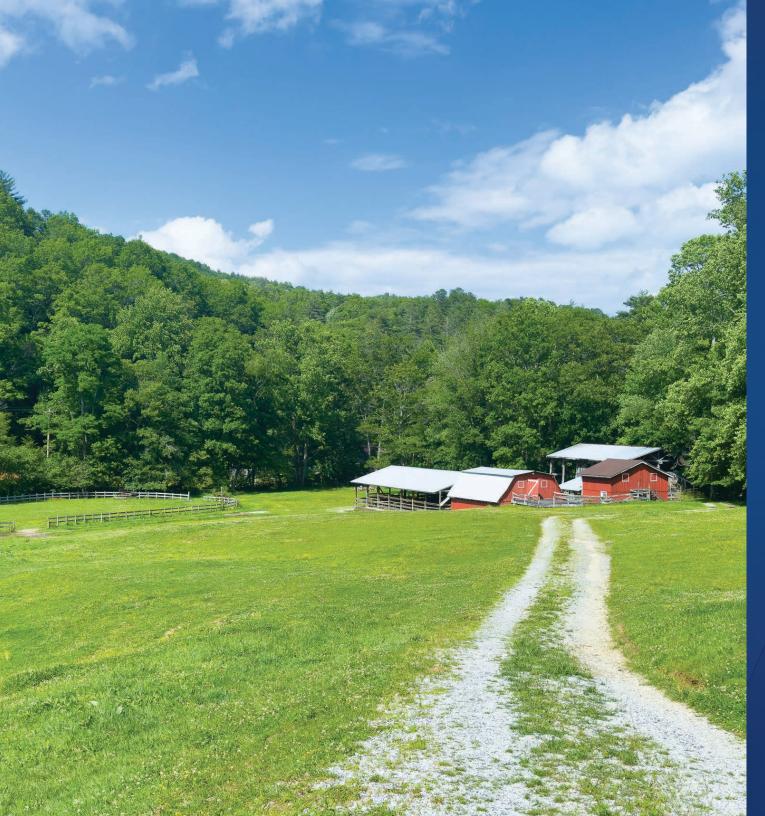

### **Barn & Horse Stables**

#### **Property Details**

+/- 3,594 SF

Currently used as horse stables, barn space, and workshop. Common areas include sports field and council ring.