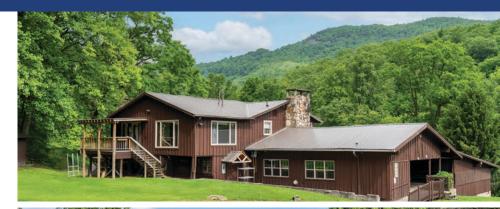

# 500 Winding Gap Rd Available for Sale

+/- 32.27 AC for sale in Pisgah National Forest, Lake Toxaway, NC. This beautiful piece of land boasts 16 buildings totalling over 18,000 SF and offers multiple development opportunities including: single family home community, event venue, glamping, or a summer camp. Less than 30 minutes from Brevard and Cashiers, and approximately 1 hour from Asheville. This area is ideal for any user looking to take advantage of its proximity to unlimited scenic beauties such as Dismal Falls, the French Broad River, Gorges State Park, Glen Falls, Rainbow Falls, Sliding Back Falls, Turtleback Falls and many others.