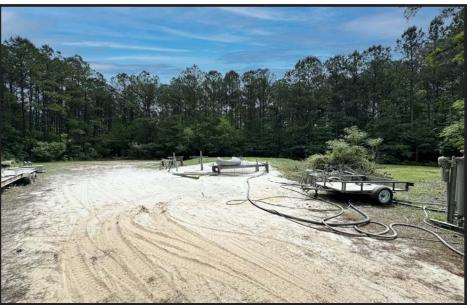

The warehouse has 18' eaves, two 10' x 12' bay doors, and a mezzanine storage area above the office space consisting of an additional  $\pm 1,000$  SF. Upon sale, the building will be vacant.

The property has 315' of frontage on State Road (Hwy 176) with great access. The seller also has a quit claim deed for half of the adjacent parcel (.107 acres, TMS #: 209-00-01-084), which will convey with sale. Value is found in the improvements and prime location.



#### Offering Summary

Sale Price: \$1,750,000

Building Size:  $\pm 3,000$  SF ( $\pm 1,000$  SF office &  $\pm 2,000$ 

warehouse)

Parcel Size: ±10 AC

Parking: On-site parking

Power: Single-phase power

Zoning: General Commercial

County: Berkeley County

TMS #: 209-00-01-061

Available: Immediately



# ADDITIONAL PHOTOS











### **PLAT**





# UTILITIES MAP





## **AREA MAP**