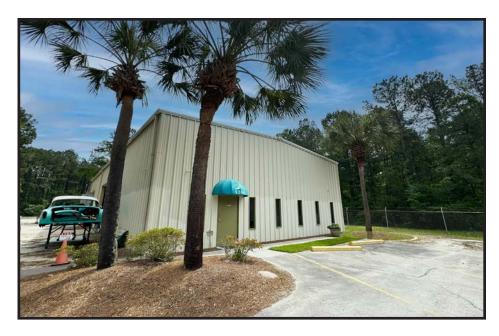

ace. The warehouse has 18' eaves, two 10' x 12' bay doors, and a mezzanine storage area above the office space consisting of an additional  $\pm 1,000$  SF. Upon sale, the building will be vacant.

The property has 315' of frontage on State Road (Hwy 176) with great access. The seller also has a quit claim deed for half of the adjacent parcel (.107 acres, TMS #: 209-00-01-084), which will convey with sale. Value is found in the improvements and prime location.



#### Offering Summary

Sale Price: \$1,750,000

Building Size:  $\pm 3,000$  SF ( $\pm 1,000$  SF office &  $\pm 2,000$ 

warehouse)

Parcel Size: ±10 AC

Parking: On-site parking

Power: Single-phase power

Zoning: General Commercial

County: Berkeley County

TMS #: 209-00-01-061

Available: Immediately



# ADDITIONAL PHOTOS











### **PLAT**





# UTILITIES MAP





## **AREA MAP**