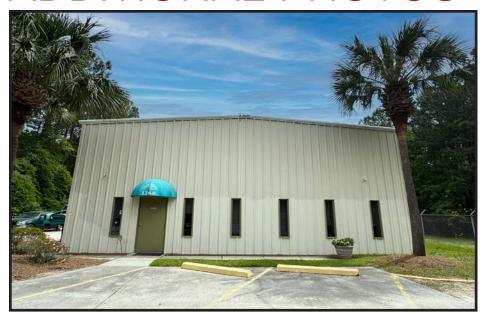

space. The warehouse has 18' eaves, two 10' x 12' bay doors, and a mezzanine storage area above the office space consisting of an additional  $\pm 1,000$  SF. Upon sale, the building will be vacant.

The property has 315' of frontage on State Road (Hwy 176) with great access. The seller also has a quit claim deed for half of the adjacent parcel (.107 acres, TMS #: 209-00-01-084), which will convey with sale. Value is found in the improvements and prime location.



#### Offering Summary

Sale Price: \$1,750,000

Building Size:  $\pm 3,000$  SF ( $\pm 1,000$  SF office &  $\pm 2,000$ 

warehouse)

Parcel Size: ±10 AC

Parking: On-site parking

Power: Single-phase power

Zoning: General Commercial

County: Berkeley County

TMS #: 209-00-01-061

Available: Immediately



# ADDITIONAL PHOTOS











### **PLAT**





# UTILITIES MAP





## **AREA MAP**