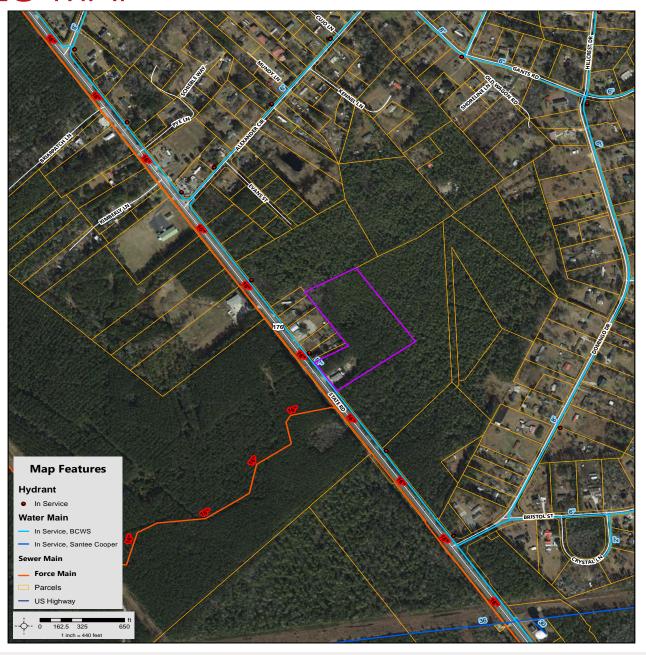

12' bay doors, and a mezzanine storage area above the office space consisting of an additional  $\pm 1,000$  SF. Upon sale, the building will be vacant.

The property has 315' of frontage on State Road (Hwy 176) with great access. The seller also has a quit claim deed for half of the adjacent parcel (.107 acres, TMS #: 209-00-01-084), which will convey with sale. Value is found in the improvements and prime location.



#### Offering Summary

Sale Price: \$1,750,000

Building Size:  $\pm 3,000$  SF ( $\pm 1,000$  SF office &  $\pm 2,000$ 

warehouse)

Parcel Size: ±10 AC

Parking: On-site parking

Power: Single-phase power

Zoning: General Commercial

County: Berkeley County

TMS #: 209-00-01-061

Available: Immediately



# ADDITIONAL PHOTOS











### **PLAT**





# UTILITIES MAP





## **AREA MAP**