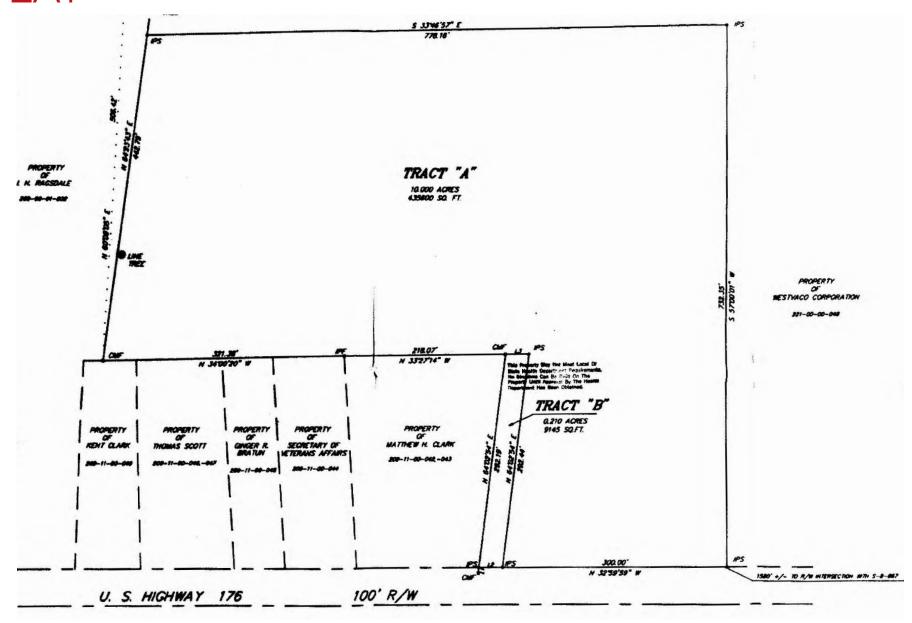

### **PLAT**

The property has 315' of frontage on State Road (Hwy 176) with great access. The seller also has a quit claim deed for half of the adjacent parcel (.107 acres, TMS #: 209-00-01-084), which will convey with sale. Value is found in the improvements and prime location.

#### Offering Summary

Sale Price: \$1,750,000

Building Size:  $\pm 3,000$  SF ( $\pm 1,000$  SF office &  $\pm 2,000$ 

warehouse)

Parcel Size: ±10 AC

Parking: On-site parking

Power: Single-phase power

Zoning: General Commercial