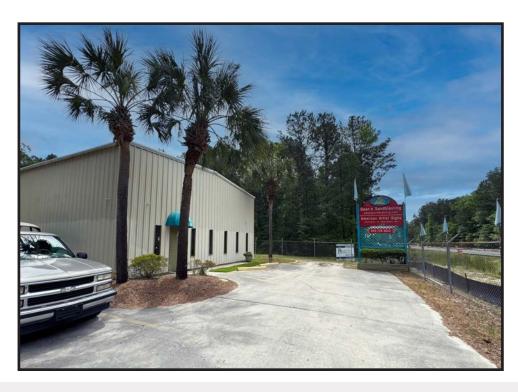

sed to offer the listing of 1268 State Road, a flex warehouse for sale in Summerville, SC between Carnes Crossroads (1.7 miles) and Cane Bay (2.2 miles) and near the new Roper Hospital (1.2 miles). The property contains a  $\pm 3,000$  SF building comprised of  $\pm 1,000$  SF of office space and  $\pm 2,000$  SF of raw warehouse space. The warehouse has 18' eaves, two 10' x 12' bay doors, and a mezzanine storage area above the office space consisting of an additional  $\pm 1,000$  SF. Upon sale, the building will be vacant.

The property has 315' of frontage on State Road (Hwy 176) with great access. The seller also has a quit claim deed for half of the adjacent parcel (.107 acres, TMS #: 209-00-01-084), which will convey with sale. Value is found in the improvements and prime location.



#### Offering Summary

Sale Price: \$1,750,000

Building Size:  $\pm 3,000$  SF ( $\pm 1,000$  SF office &  $\pm 2,000$ 

warehouse)

Parcel Size: ±10 AC

Parking: On-site parking

Power: Single-phase power

Zoning: General Commercial

County: Berkeley County

TMS #: 209-00-01-061

Available: Immediately



# ADDITIONAL PHOTOS











### **PLAT**





# UTILITIES MAP





## **AREA MAP**