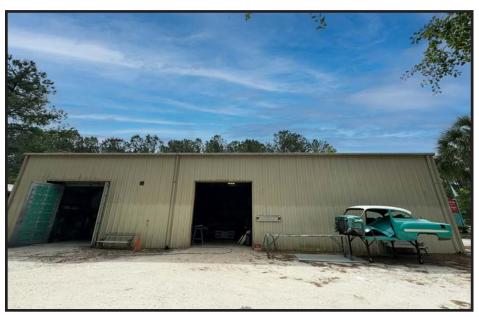

#### SUMMARY

NAI Charleston is pleased to offer the listing of 1268 State Road, a flex warehouse for sale in Summerville, SC between Carnes Crossroads (1.7 miles) and Cane Bay (2.2 miles) and near the new Roper Hospital (1.2 miles). The property contains a  $\pm 3,000$  SF building comprised of  $\pm 1,000$  SF of office space and  $\pm 2,000$  SF of raw warehouse space. The warehouse has 18' eaves, two 10' x 12' bay doors, and a mezzanine storage area above the office space consisting of an additional  $\pm 1,000$  SF. Upon sale, the building will be vacant.

The property has 315' of frontage on State Road (Hwy 176) with great access. The seller also has a quit claim deed for half of the adjacent parcel (.107 acres, TMS #: 209-00-01-084), which will convey with sale. Value is found in the improvements and prime location.

# ADDITIONAL PHOTOS