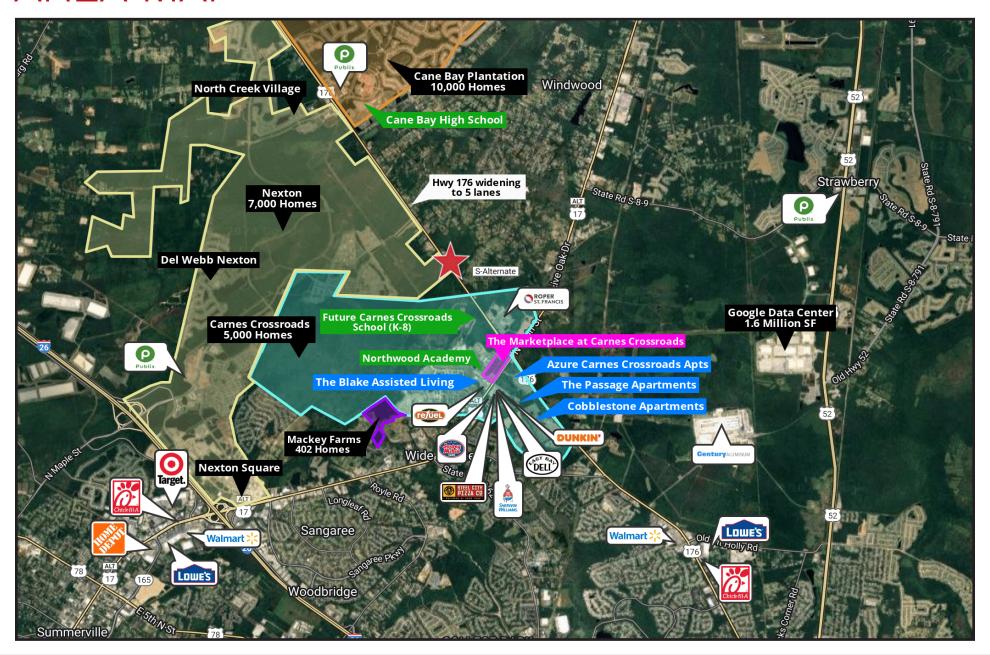

#### SUMMARY

NAI Charleston is pleased to offer the listing of 1268 State Road, a flex warehouse for sale in Summerville, SC between Carnes Crossroads (1.7 miles) and Cane Bay (2.2 miles) and near the new Roper Hospital (1.2 miles). The property contains a  $\pm 3,000$  SF building comprised of  $\pm 1,000$  SF of office space and  $\pm 2,000$  SF of raw warehouse space. The warehouse has 18' eaves, two 10' x 12' bay doors, and a mezzanine storage area above the office space consisting of an additional  $\pm 1,000$  SF. Upon sale, the building will be vacant.

The property has 315' of frontage on State Road (Hwy 176) with great access. The seller also has a quit claim deed for half of the adjacent parcel (.107 acres, TMS #: 209-00-01-084), which will convey with sale. Value is found in the improvements and prime location.

## **AREA MAP**