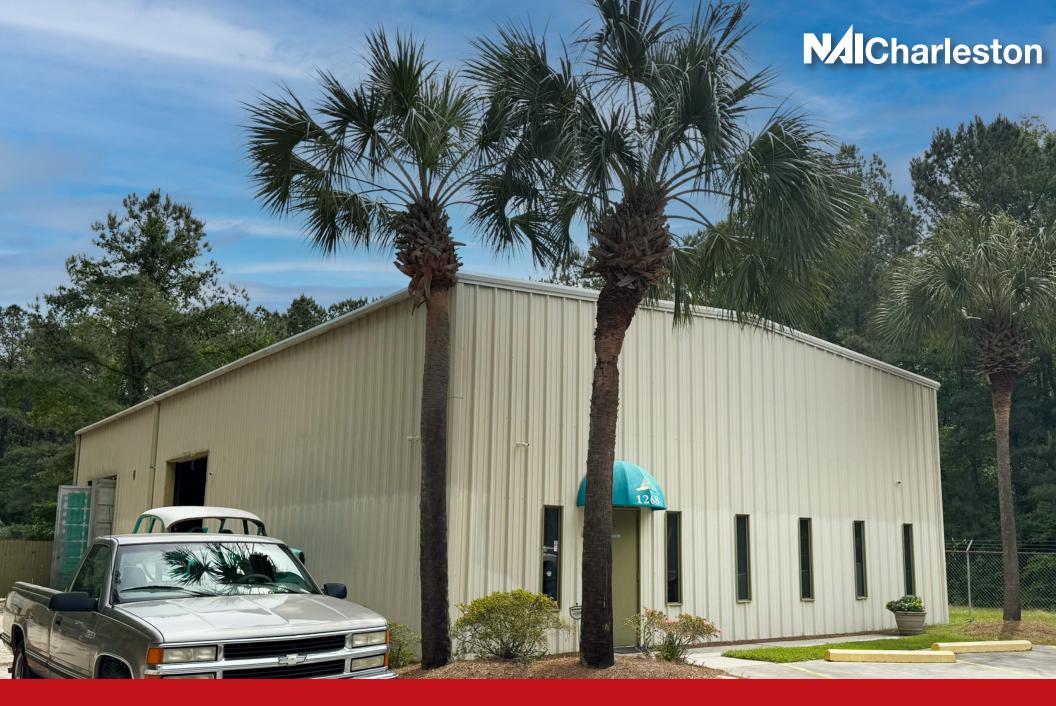

FLEX WAREHOUSE FOR SALE

1268 STATE RD, SUMMERVILLE, SC 29486

Christi Copenhaver 843.513.0595 ccopenhaver@naicharleston.com

#### SUMMARY

NAI Charleston is pleased to offer the listing of 1268 State Road, a flex warehouse for sale in Summerville, SC between Carnes Crossroads (1.7 miles) and Cane Bay (2.2 miles) and near the new Roper Hospital (1.2 miles). The property contains a  $\pm 3,000$  SF building comprised of  $\pm 1,000$  SF of office space and  $\pm 2,000$  SF of raw warehouse space. The warehouse has 18' eaves, two 10' x 12' bay doors, and a mezzanine storage area above the office space consisting of an additional  $\pm 1,000$  SF. Upon sale, the building will be vacant.

The property has 315' of frontage on State Road (Hwy 176) with great access. The seller also has a quit claim deed for half of the adjacent parcel (.107 acres, TMS #: 209-00-01-084), which will convey with sale. Value is found in the improvements and prime location.

#### Offering Summary

Sale Price: \$1,750,000

Building Size:  $\pm 3,000$  SF ( $\pm 1,000$  SF office &  $\pm 2,000$ 

warehouse)

Parcel Size: ±10 AC

Parking: On-site parking

Power: Single-phase power

Zoning: General Commercial