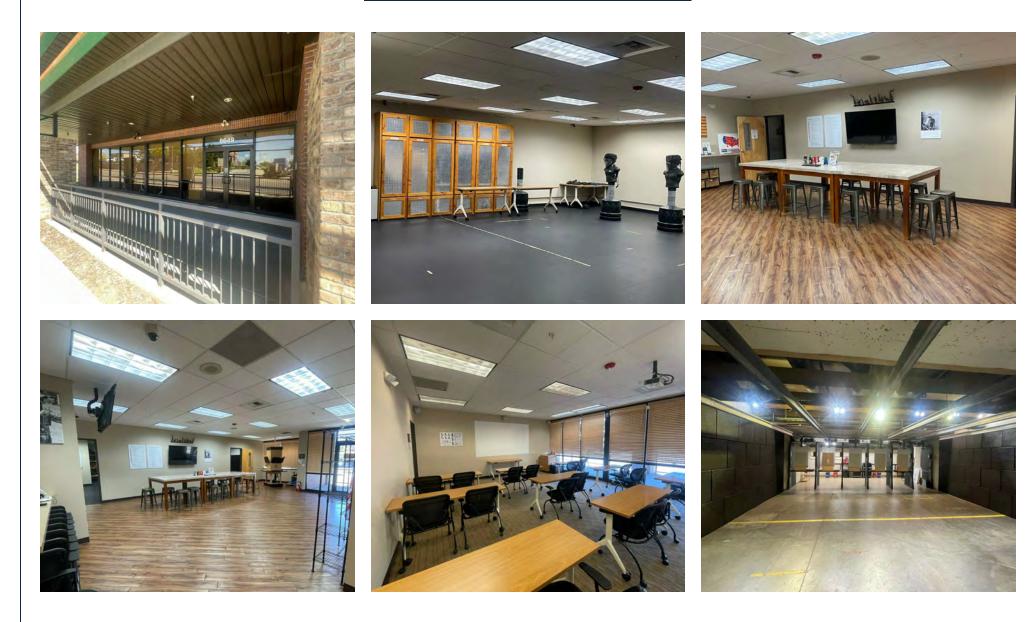

g:                  | 27 Spaces<br>4.27/1000 |  |
| Year Built:               | 2009                   |  |
| Zoning:                   | CG                     |  |

#### **PROPERTY OVERVIEW**

Freestanding office sublease opportunity along the thriving Arapahoe Road corridor.

#### **PROPERTY HIGHLIGHTS**

- Hard to find freestanding office building
- Very strong daytime/ nighttime population
- Near Centennial Airport, City of Centennial, and the Arapahoe County Justice Center
- Next door to Starbucks, Holiday Inn, Natural Grocers, Mavericks Gas Station, and Top Golf
- Former shooting range
- Easy access/ short distance to I-25 and Parker Road



Phillip A. Yeddis Executive Vice President 303.512.1162 pyeddis@uniqueprop.com

6649 S PARIS ST CENTENNIAL, COLORADO / 2

# ADDITIONAL PHOTOS



VORLDWCE REAL ESTATE SERVICES

### **RETAIL MAP**



(%)

UNIQUE ROPERTIES

### LOCATION MAP



UNIE COPERTIES

((()))) (()))

#### **DEMOGRAPHICS MAP & REPORT**

| POPULATION                             | 1 MILE                 | 3 MILES               | 5 MILES                |
|----------------------------------------|------------------------|-----------------------|------------------------|
| Total Population                       | 4,943                  | 65,159                | 249,741                |
| Average Age                            | 39                     | 40                    | 40                     |
| Average Age (Male)                     | 38                     | 39                    | 39                     |
| Average Age (Female)                   | 39