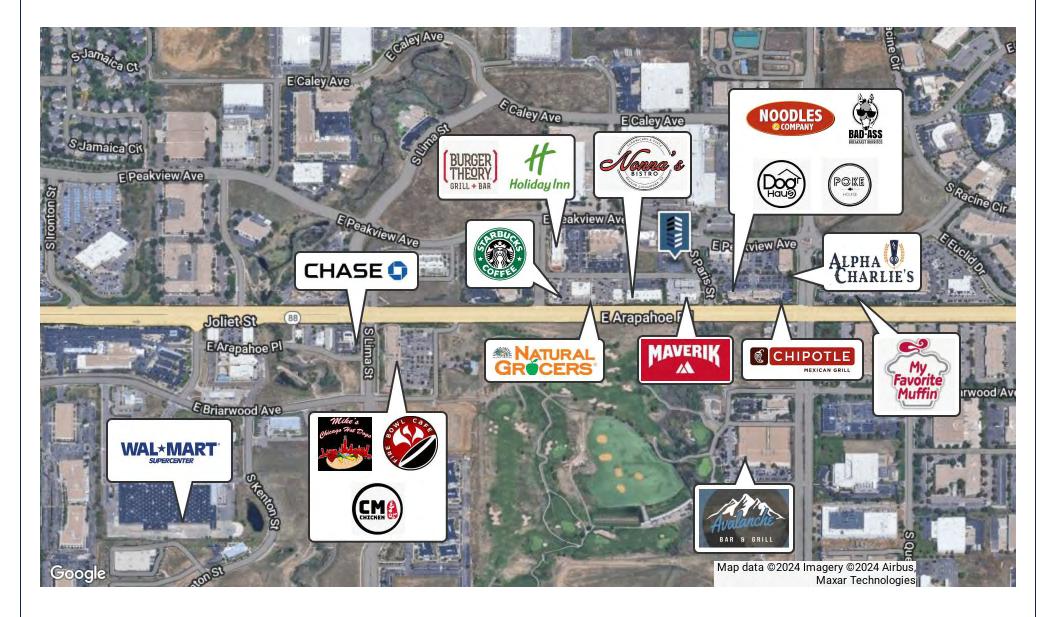

ear Built:               | 2009                   |  |
| Zoning:                   | CG                     |  |

#### **PROPERTY OVERVIEW**

Freestanding office sublease opportunity along the thriving Arapahoe Road corridor.

#### **PROPERTY HIGHLIGHTS**

- Hard to find freestanding office building
- Very strong daytime/ nighttime population
- Near Centennial Airport, City of Centennial, and the Arapahoe County Justice Center
- Next door to Starbucks, Holiday Inn, Natural Grocers, Mavericks Gas Station, and Top Golf
- Former shooting range
- Easy access/ short distance to I-25 and Parker Road



Phillip A. Yeddis Executive Vice President 303.512.1162 pyeddis@uniqueprop.com

6649 S PARIS ST CENTENNIAL, COLORADO / 2

# ADDITIONAL PHOTOS



VORLDWCE REAL ESTATE SERVICES

### **RETAIL MAP**



(%)

UNIQUE ROPERTIES

### LOCATION MAP



UNIE COPERTIES

((()))) (()))

#### **DEMOGRAPHICS MAP & REPORT**

| POPULATION                             | 1 MILE                 | 3 MILES               | 5 MILES                |
|----------------------------------------|------------------------|-----------------------|------------------------|
| Total Population                       | 4,943                  | 65,159                | 249,741                |
| Average Age                            | 39                     | 40                    | 40                     |
| Average Age (Male)                     | 38                     | 39                    | 39                     |
| Average Age (Female)                   | 39                     | 40                    | 41