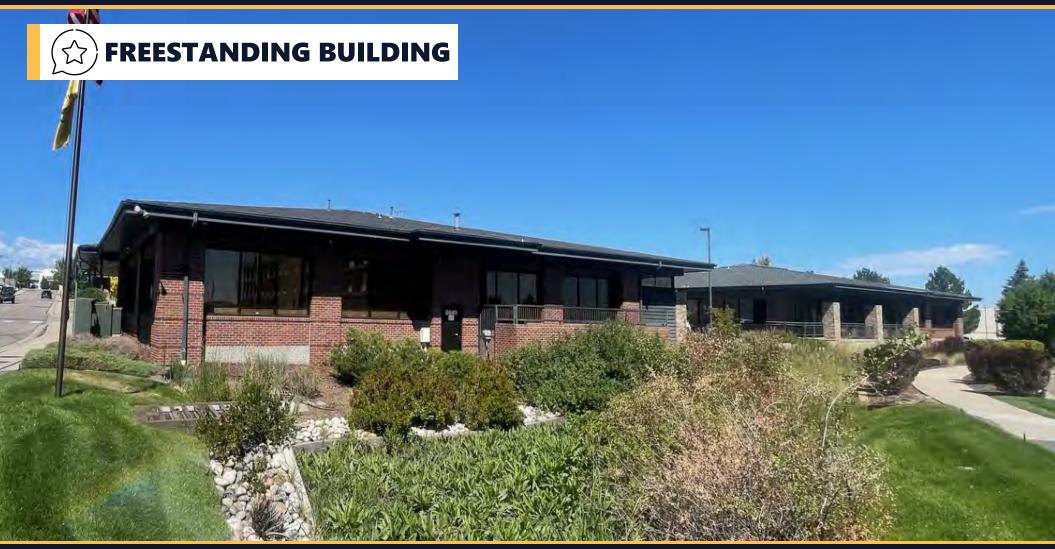

# 6649 S. PARIS STREET | EXECUTIVE SUMMARY

#### **PROPERTY OVERVIEW**

Freestanding office sublease opportunity along the thriving Arapahoe Road corridor.

#### **PROPERTY HIGHLIGHTS**

- Hard to find freestanding office building
- Very strong daytime/ nighttime population
- Near Centennial Airport, City of Centennial, and the Arapahoe County Justice Center
- Next door to Starbucks, Holiday Inn, Natural Grocers, Mavericks Gas Station, and Top Golf
- Former shooting range
- Easy access/ short distance to I-25 and Parker Road