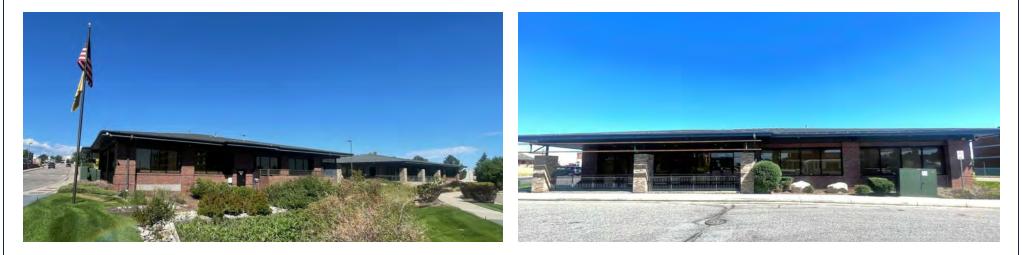

#### **PROPERTY OVERVIEW**

Freestanding office sublease opportunity along the thriving Arapahoe Road corridor.

#### **PROPERTY HIGHLIGHTS**

- Hard to find freestanding office building
- Very strong daytime/ nighttime population
- Near Centennial Airport, City of Centennial, and the Arapahoe County Justice Center
- Next door to Starbucks, Holiday Inn, Natural Grocers, Mavericks Gas Station, and Top Golf
- Former shooting range
- Easy access/ short distance to I-25 and Parker Road