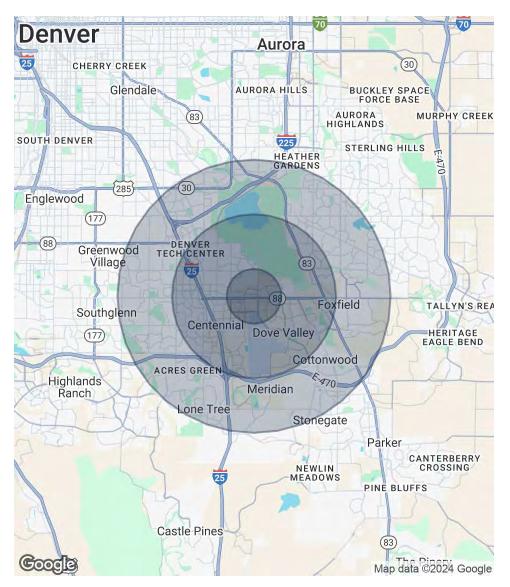

#### **DEMOGRAPHICS MAP & REPORT**

| POPULATION                             | 1 MILE                 | 3 MILES               | 5 MILES                |
|----------------------------------------|------------------------|-----------------------|------------------------|
| Total Population                       | 4,943                  | 65,159                | 249,741                |
| Average Age                            | 39                     | 40                    | 40                     |
| Average Age (Male)                     | 38                     | 39                    | 39                     |
| Average Age (Female)                   | 39                     | 40                    | 41                     |
|                                        |                        |                       |                        |
| HOUSEHOLDS & INCOME                    | 1 MILE                 | 3 MILES               | 5 MILES                |
| HOUSEHOLDS & INCOME   Total Households | <b>1 MILE</b><br>1,768 | <b>3 MILES</b> 26,667 | <b>5 MILES</b> 101,750 |
|                                        |                        |                       |                        |
| Total Households                       | 1,768                  | 26,667                | 101,750                |