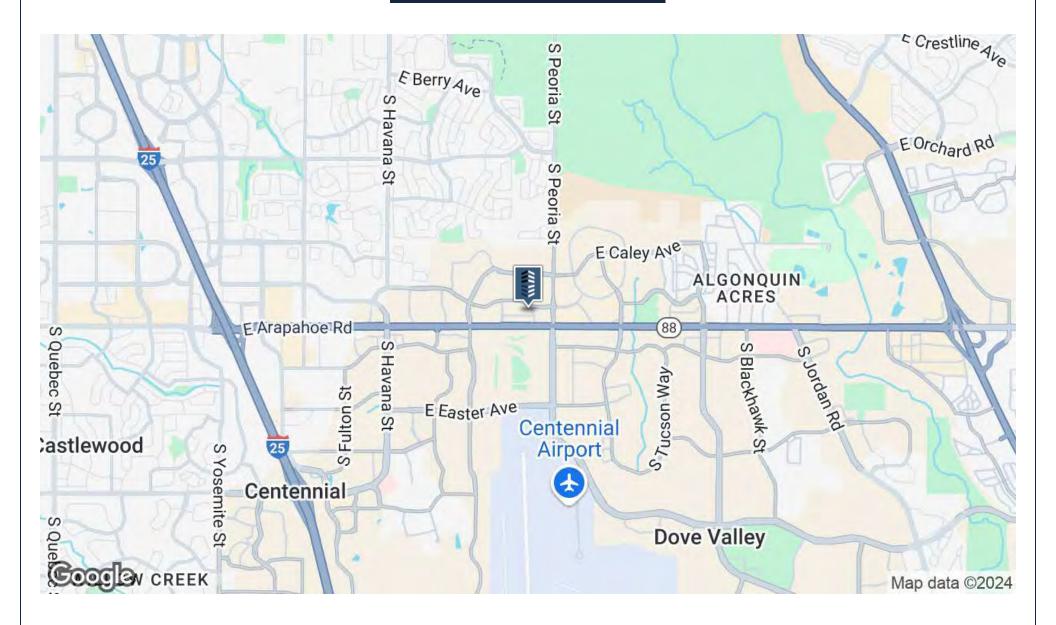

|  |
| Zoning:                   | CG                     |  |

#### **PROPERTY OVERVIEW**

Freestanding office sublease opportunity along the thriving Arapahoe Road corridor.

#### **PROPERTY HIGHLIGHTS**

- Hard to find freestanding office building
- Very strong daytime/ nighttime population
- Near Centennial Airport, City of Centennial, and the Arapahoe County Justice Center
- Next door to Starbucks, Holiday Inn, Natural Grocers, Mavericks Gas Station, and Top Golf
- Former shooting range
- Easy access/ short distance to I-25 and Parker Road



Phillip A. Yeddis Executive Vice President 303.512.1162 pyeddis@uniqueprop.com

6649 S PARIS ST CENTENNIAL, COLORADO / 2

# ADDITIONAL PHOTOS



VORLDWCE REAL ESTATE SERVICES

### **RETAIL MAP**



(%)

UNIQUE ROPERTIES

### LOCATION MAP



UNIE COPERTIES

((()))) (()))

#### **DEMOGRAPHICS MAP & REPORT**

| POPULATION                             | 1 MILE                 | 3 MILES               | 5 MILES                |
|----------------------------------------|------------------------|-----------------------|------------------------|
| Total Population                       | 4,943                  | 65,159                | 249,741                |
| Average Age                            | 39                     | 40                    | 40                     |
| Average Age (Male)                     | 38                     | 39                    | 39                     |
| Average Age (Female)                   | 39                     | 40                    | 41                     |
|