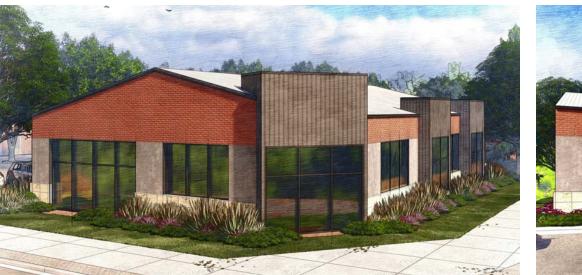

# Build-to-Suit

# Maple Grove & Ustick Development Opportunity 3212 N. Maple Grove Road | Boise, ID

### Highlights

- Pad available for future development on heavily traveled Ustick Road & Maple Grove Road - 21,000 VPD (Ustick Rd), 16,000 VPD (Maple Grove)
- On-site parking
- Great visibility
- Signage available