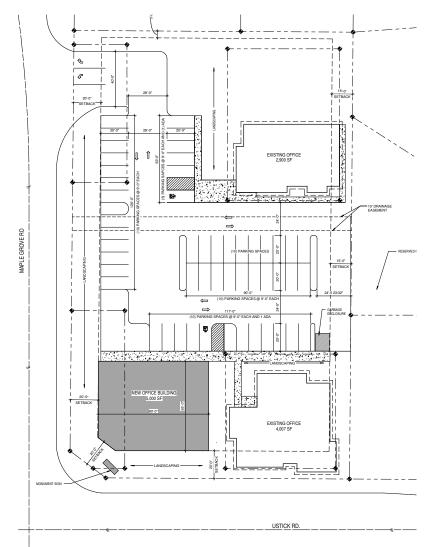

## Site Plan

755 West Front Street, Suite 300 Boise, Idaho 83702 208 345 9000 colliers.com/idaho This document has been prepared by Colliers for advertising and general information only. Colliers makes no guarantees, representations or warranties of any kind, expressed or implied, regarding the information including, but not limited to, warranties of content, accuracy and reliability. Any interested party should undertake their own inquiries as to the accuracy of the information. Colliers excludes unequivocally all inferred or implied terms, conditions and warranties arising out of this document and excludes all liability for loss and damages arising there from. This publication is the copyrighted property of Colliers and /or its licensor(s). © 2023. All rights reserved. This communication is not intended to cause or induce breach of an existing listing agreement. Colliers Treasure Valley, LLC.

# Property Overview

| Property Type | Land — Office/Retail                      |
|---------------|-------------------------------------------|
| Building Size | Can accommodate up to a 5,000 sF building |
| Lease Rate    | Contact Agent                             |
| Zoning        | C1-Neighborhood Commercial                |