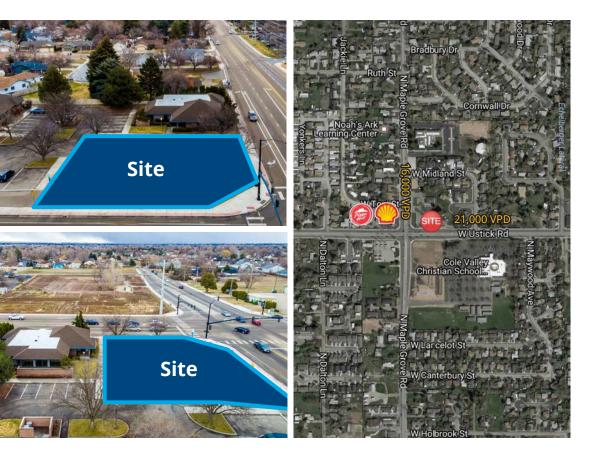

# Maple Grove & Ustick Development Opportunity 3212 N. Maple Grove Road | Boise, ID

### Highlights

- Pad available for future development on heavily traveled Ustick Road & Maple Grove Road - 21,000 VPD (Ustick Rd), 16,000 VPD (Maple Grove)
- On-site parking
- Great visibility
- Signage available

# Property Overview

| Property Type | Land — Office/Retail                      |
|---------------|-------------------------------------------|
| Building Size | Can accommodate up to a 5,000 sF building |
| Lease Rate    | Contact Agent                             |
| Zoning        | C1-Neighborhood Commercial                |