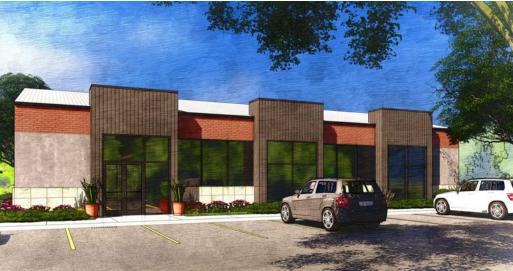

# Build-to-Suit

# Maple Grove & Ustick Development Opportunity 3212 N. Maple Grove Road | Boise, ID

### Highlights

- Pad available for future development on heavily traveled Ustick Road & Maple Grove Road - 21,000 VPD (Ustick Rd), 16,000 VPD (Maple Grove)
- On-site parking
- Great visibility
- Signage available