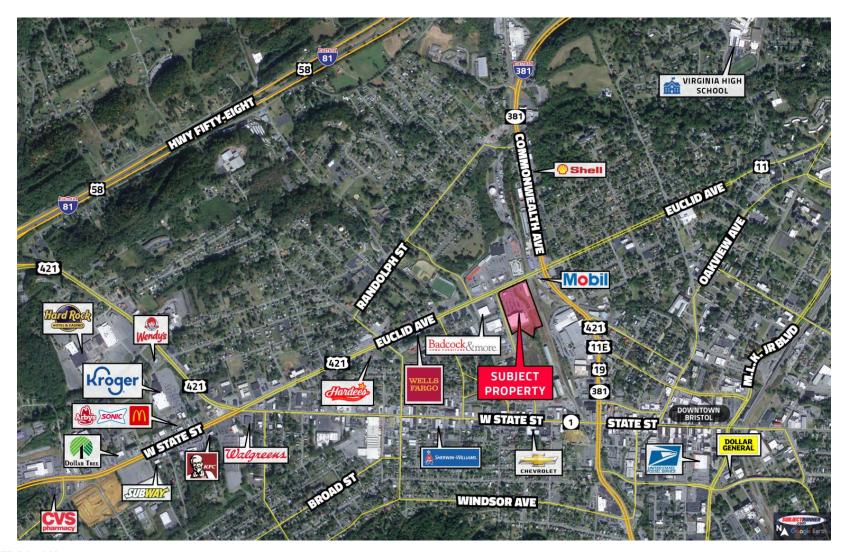

## PROPERTY DESCRIPTION

Introducing 1126 Little Creek Crossing, a prime commercial space for lease in Bristol, VA. This available space was previously a medical clinic and boasts an efficient floor plan for many professions and includes a waiting area, reception office, lab, triage room, four exam rooms, provider station, three private offices, conference room, counseling room and kitchen. With its prominent location and excellent access from Euclid Avenue, this opportunity offers great visibility and convenience. The building's modern facade and dedicated parking enhance its appeal, while the natural light creates an inviting atmosphere. There is ample parking for employees and clientele. Don't miss this chance to position your business in a dynamic and thriving area.

## **PROPERTY HIGHLIGHTS**

- Prime location
- High visibility with prominent signage opportunities