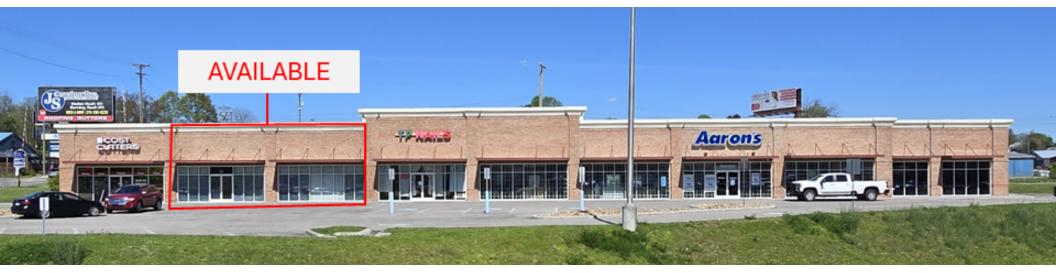

# MEDICAL OFFICE SPACE FOR LEASE

1126 LITTLE CREEK CROSSING, BRISTOL, VA 24202

## PROPERTY DESCRIPTION

Introducing 1126 Little Creek Crossing, a prime commercial space for lease in Bristol, VA. This available space was previously a medical clinic and boasts an efficient floor plan for many professions and includes a waiting area, reception office, lab, triage room, four exam rooms, provider station, three private offices, conference room, counseling room and kitchen. With its prominent location and excellent access from Euclid Avenue, this opportunity offers great visibility and convenience. The building's modern facade and dedicated parking enhance its appeal, while the natural light creates an inviting atmosphere. There is ample parking for employees and clientele. Don't miss this chance to position your business in a dynamic and thriving area.