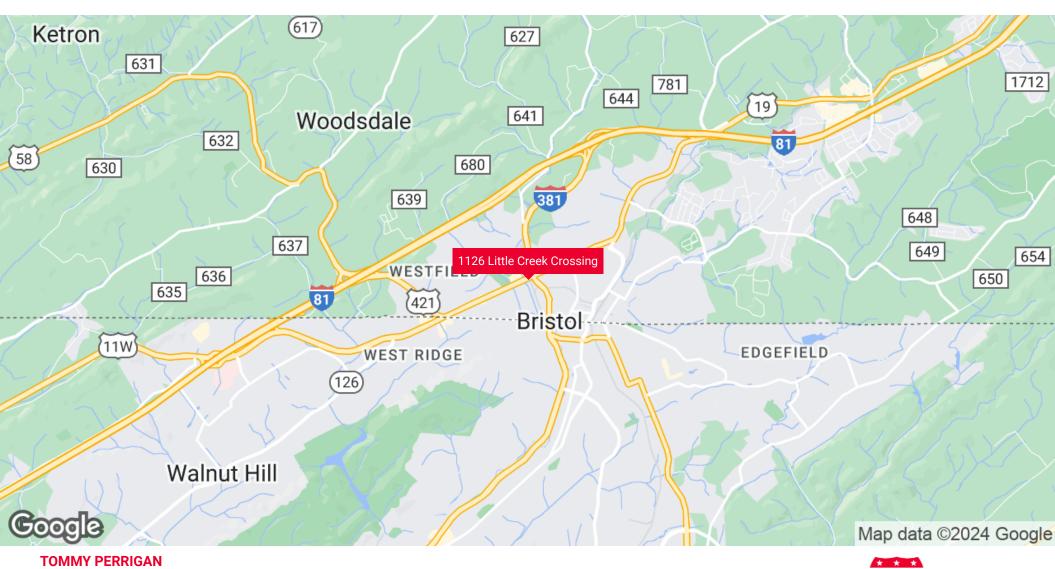

# MEDICAL OFFICE SPACE FOR LEASE

1126 LITTLE CREEK CROSSING, BRISTOL, VA 24202

## PROPERTY DESCRIPTION

Introducing 1126 Little Creek Crossing, a prime commercial space for lease in Bristol, VA. This available space was previously a medical clinic and boasts an efficient floor plan for many professions and includes a waiting area, reception office, lab, triage room, four exam rooms, provider station, three private offices, conference room, counseling room and kitchen. With its prominent location and excellent access from Euclid Avenue, this opportunity offers great visibility and convenience. The building's modern facade and dedicated parking enhance its appeal, while the natural light creates an inviting atmosphere. There is ample parking for employees and clientele. Don't miss this chance to position your business in a dynamic and thriving area.