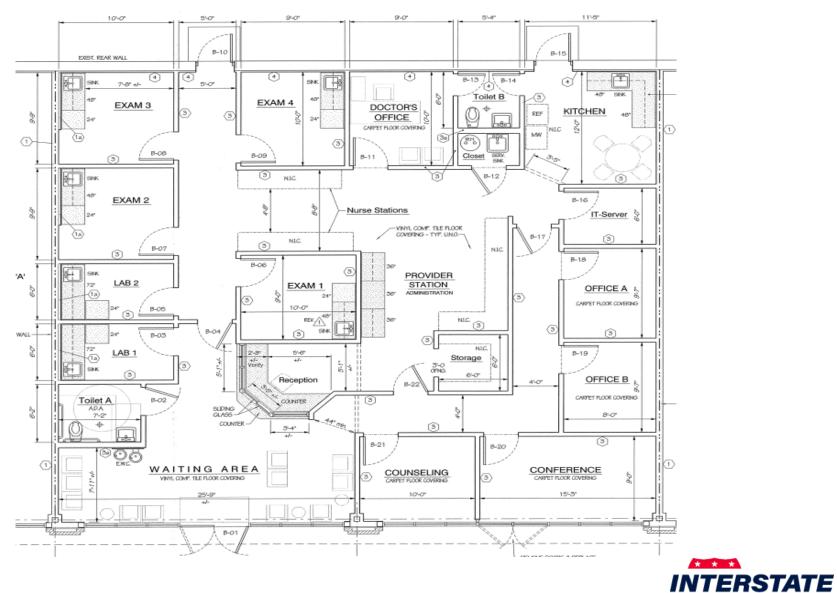

## PROPERTY DESCRIPTION

Introducing 1126 Little Creek Crossing, a prime commercial space for lease in Bristol, VA. This available space was previously a medical clinic and boasts an efficient floor plan for many professions and includes a waiting area, reception office, lab, triage room, four exam rooms, provider station, three private offices, conference room, counseling room and kitchen. With its prominent location and excellent access from Euclid Avenue, this opportunity offers great visibility and convenience. The building's modern facade and dedicated parking enhance its appeal, while the natural light creates an inviting atmosphere. There is ample parking for employees and clientele. Don't miss this chance to position your business in a dynamic and thriving area.