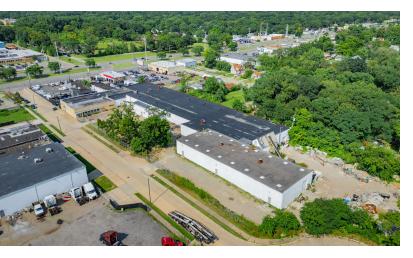

# 55,000 SF INDUSTRIAL

## 20514 Woodingham Drive

Detroit, Michigan 48221

### **Property Highlights**

- Spacious Warehouse off Quiet Industrial Street in Detroit
- Quick Access to The Lodge & Woodward Avenue
- Fenced Lot
- 2.6 AC Site for Flexible Operations
- 16' Clear Height
- Zoned M2
- Clean Office Space
- · Versatile Layout with Separate Bays
- 4,000 Amps of Power
- 10 Overhead Cranes (2-3 Ton)
- Industrial Cement Mixer & Conveyor Belt
- Green Zone