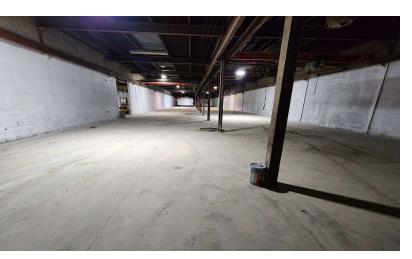

### **Property Highlights**

- Spacious Warehouse off Quiet Industrial Street in Detroit
- Quick Access to The Lodge & Woodward Avenue
- Fenced Lot
- 2.6 AC Site for Flexible Operations
- 16' Clear Height
- Zoned M2
- Clean Office Space
- · Versatile Layout with Separate Bays
- 4,000 Amps of Power
- 10 Overhead Cranes (2-3 Ton)
- Industrial Cement Mixer & Conveyor Belt
- Green Zone