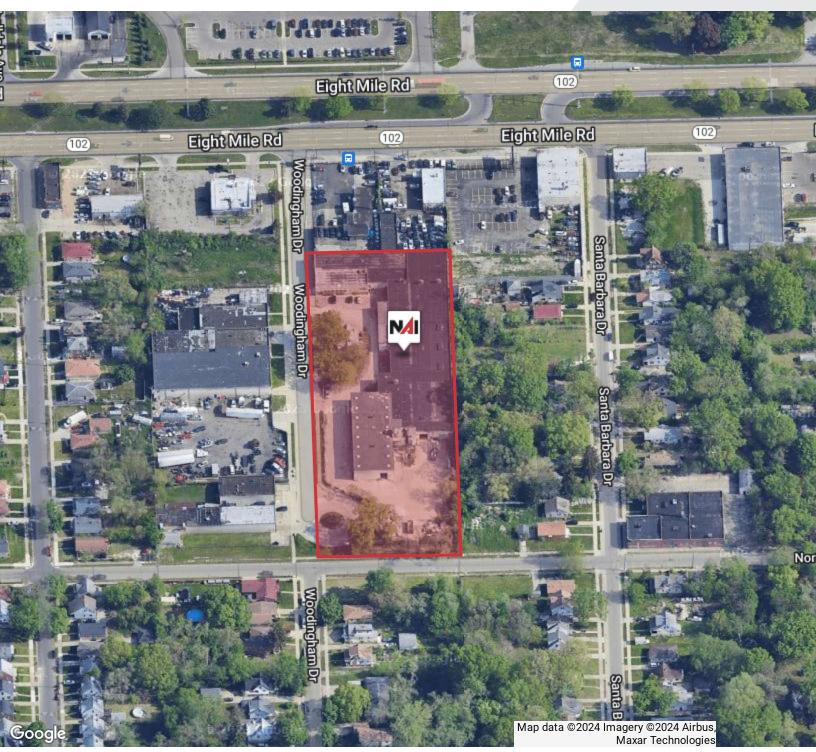

## 20514 Woodingham Drive

Detroit, Michigan 48221

### **Property Highlights**

- Spacious Warehouse off Quiet Industrial Street in Detroit
- Quick Access to The Lodge & Woodward Avenue
- Fenced Lot
- 2.6 AC Site for Flexible Operations
- 16' Clear Height
- Zoned M2
- Clean Office Space
- · Versatile Layout with Separate Bays
- 4,000 Amps of Power
- 10 Overhead Cranes (2-3 Ton)
- Industrial Cement Mixer & Conveyor Belt
- Green Zone