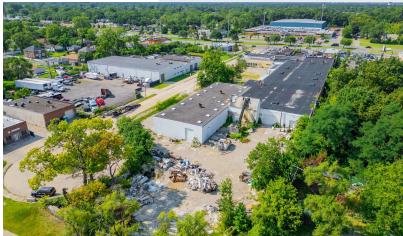

# 55,000 SF INDUSTRIAL

## 20514 Woodingham Drive

Detroit, Michigan 48221

### **Property Highlights**

- Spacious Warehouse off Quiet Industrial Street in Detroit
- Quick Access to The Lodge & Woodward Avenue
- Fenced Lot
- 2.6 AC Site for Flexible Operations
- 16' Clear Height
- Zoned M2
- Clean Office Space
- · Versatile Layout with Separate Bays
- 4,000 Amps of Power
- 10 Overhead Cranes (2-3 Ton)
- Industrial Cement Mixer & Conveyor Belt
- Green Zone