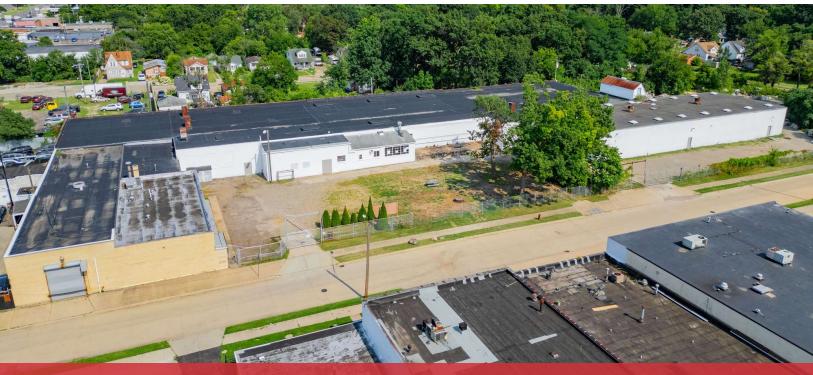

# 55,000 SF INDUSTRIAL

## 20514 Woodingham Drive

Detroit, Michigan 48221

### **Property Highlights**

- Spacious Warehouse off Quiet Industrial Street in Detroit
- Quick Access to The Lodge & Woodward Avenue
- Fenced Lot
- 2.6 AC Site for Flexible Operations
- 16' Clear Height
- Zoned M2
- Clean Office Space
- · Versatile Layout with Separate Bays
- 4,000 Amps of Power
- 10 Overhead Cranes (2-3 Ton)
- Industrial Cement Mixer & Conveyor Belt
- Green Zone