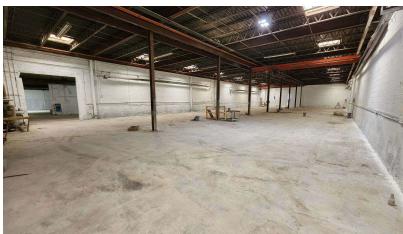

### **Property Highlights**

- Spacious Warehouse off Quiet Industrial Street in Detroit
- Quick Access to The Lodge & Woodward Avenue
- Fenced Lot
- 2.6 AC Site for Flexible Operations
- 16' Clear Height
- Zoned M2
- Clean Office Space
- · Versatile Layout with Separate Bays
- 4,000 Amps of Power
- 10 Overhead Cranes (2-3 Ton)
- Industrial Cement Mixer & Conveyor Belt
- Green Zone