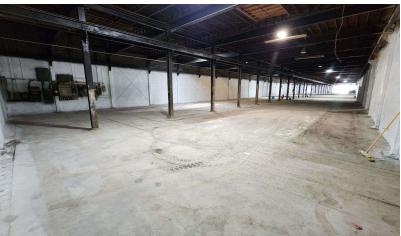

### **Property Highlights**

- Spacious Warehouse off Quiet Industrial Street in Detroit
- Quick Access to The Lodge & Woodward Avenue
- Fenced Lot
- 2.6 AC Site for Flexible Operations
- 16' Clear Height
- Zoned M2
- Clean Office Space
- · Versatile Layout with Separate Bays
- 4,000 Amps of Power
- 10 Overhead Cranes (2-3 Ton)
- Industrial Cement Mixer & Conveyor Belt
- Green Zone