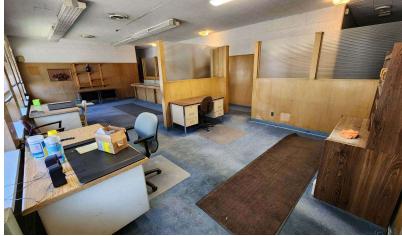

### **Property Highlights**

- Spacious Warehouse off Quiet Industrial Street in Detroit
- Quick Access to The Lodge & Woodward Avenue
- Fenced Lot
- 2.6 AC Site for Flexible Operations
- 16' Clear Height
- Zoned M2
- Clean Office Space
- · Versatile Layout with Separate Bays
- 4,000 Amps of Power
- 10 Overhead Cranes (2-3 Ton)
- Industrial Cement Mixer & Conveyor Belt
- Green Zone