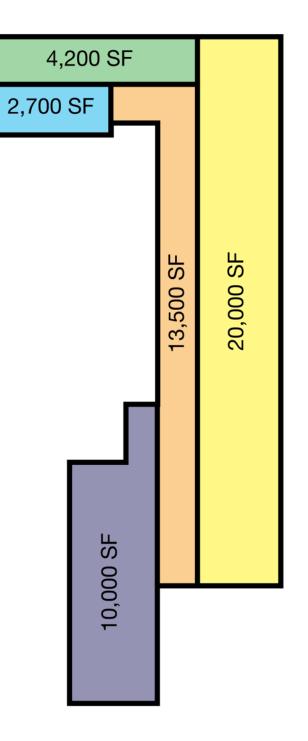

# 55,000 SF INDUSTRIAL

### **Property Highlights**

- Spacious Warehouse off Quiet Industrial Street in Detroit
- Quick Access to The Lodge & Woodward Avenue
- Fenced Lot
- 2.6 AC Site for Flexible Operations
- 16' Clear Height
- Zoned M2
- Clean Office Space
- · Versatile Layout with Separate Bays
- 4,000 Amps of Power
- 10 Overhead Cranes (2-3 Ton)
- Industrial Cement Mixer & Conveyor Belt
- Green Zone