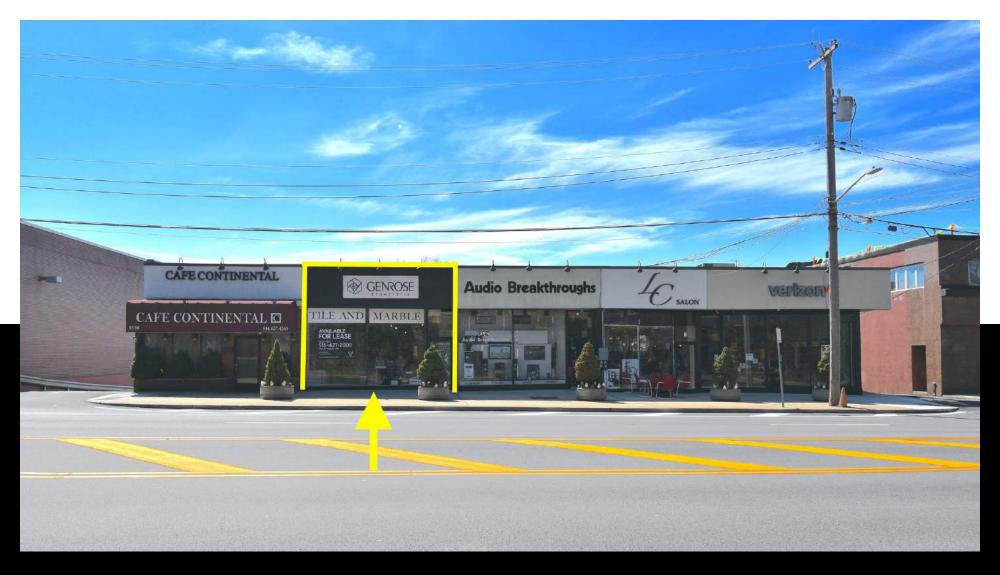

## COMPASS COMMERCIAL

Miracle Mile Retail Opportunity

1536 Northern Blvd, Manhasset

## **Key Details**

**Size:** 1,500 sqft

**Dimensions:** 20ft Frontage x 75ft Depth **Lease Type:** NNN - Price upon request

Parking: Approximately 53 parking stalls + 2 Handicapped

Zoning: Town of North Hempstead - Business A