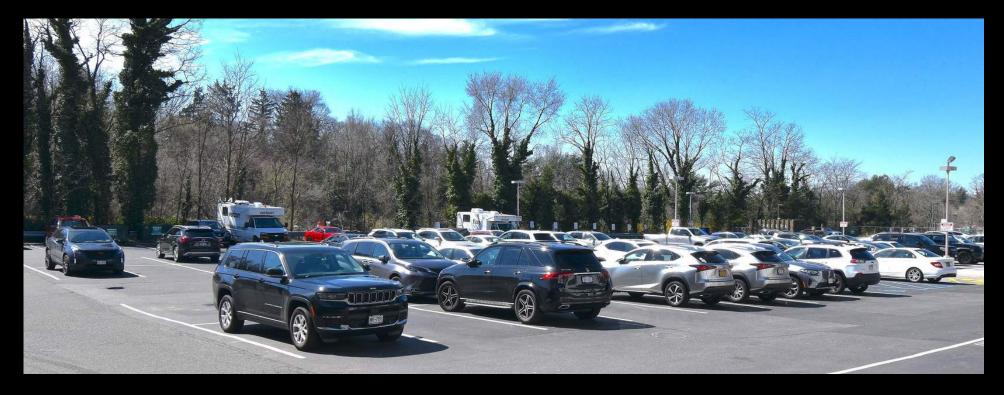

## **Key Details**

**Size:** 1,500 sqft

**Dimensions:** 20ft Frontage x 75ft Depth **Lease Type:** NNN - Price upon request

Parking: Approximately 53 parking stalls + 2 Handicapped

Zoning: Town of North Hempstead - Business A