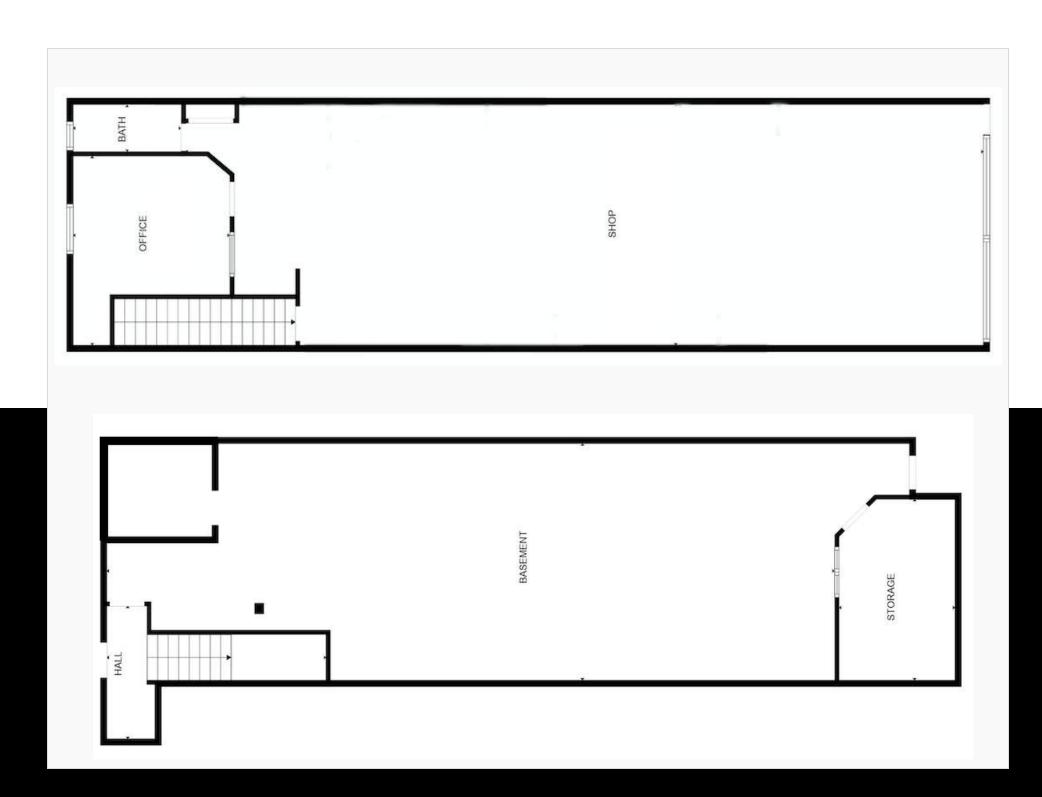

## **Key Details**

**Size:** 1,500 sqft

**Dimensions:** 20ft Frontage x 75ft Depth **Lease Type:** NNN - Price upon request

Parking: Approximately 53 parking stalls + 2 Handicapped

Zoning: Town of North Hempstead - Business A

**Utilities:** All separately metered **Ceiling Height:** 10ft to drop ceiling **Electric:** 400 amps - 3 phase

HVAC: 2 Zones Traffic: 29,661 VPD

| Demographics:    | 2 Mile    | 5 Mile    | 10 Mile   |
|------------------|-----------|-----------|-----------|
| • .              |           |           |           |
| 2023 Population: | 44,165    | 367,052   | 2,460,119 |
| 2023 Households: | 16,176    | 133,429   | 841,718   |
| AVG HH Income:   | \$182,632 | \$149,901 | \$112,495 |
| Median Age:      | 45.5 yrs  | 45.2 yrs  | 42.5 yrs  |