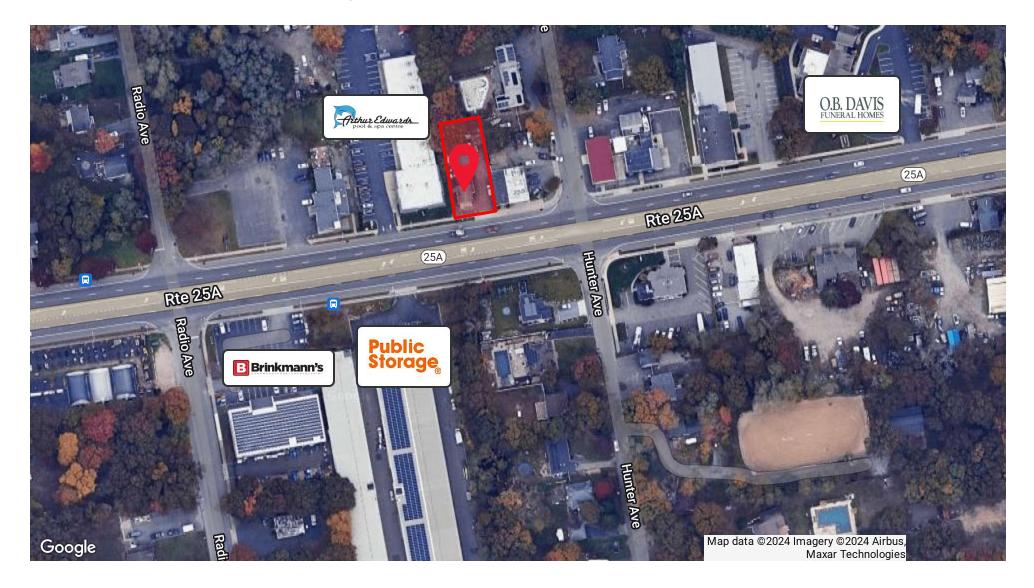

# **RETAILER MAP**

# 900 SF Freestanding Retail For Sale | 931 Rt 25A Miller Place, NY 11764

Exclusively represented by: