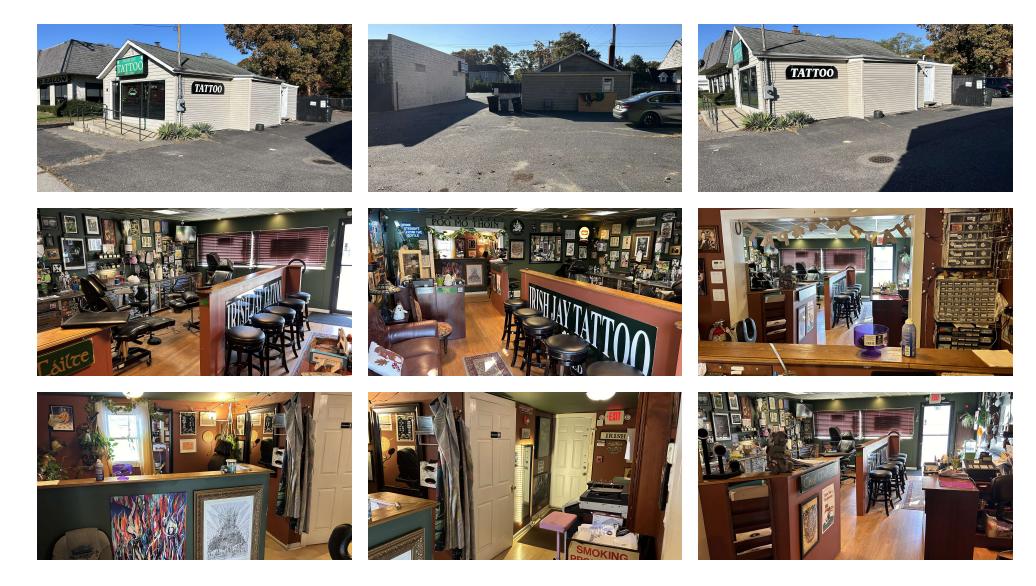

# **ADDITIONAL PHOTOS**

# 900 SF Freestanding Retail For Sale | 931 Rt 25A Miller Place, NY 11764

Exclusively represented by: