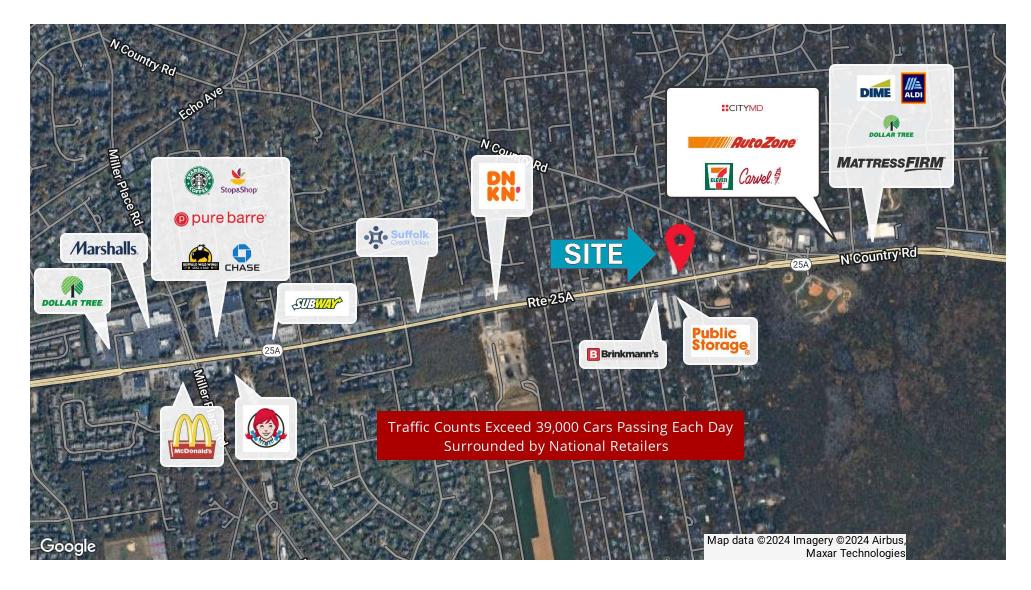

# **RETAILER MAP**

# 900 SF Freestanding Retail For Sale | 931 Rt 25A Miller Place, NY 11764

Exclusively represented by: