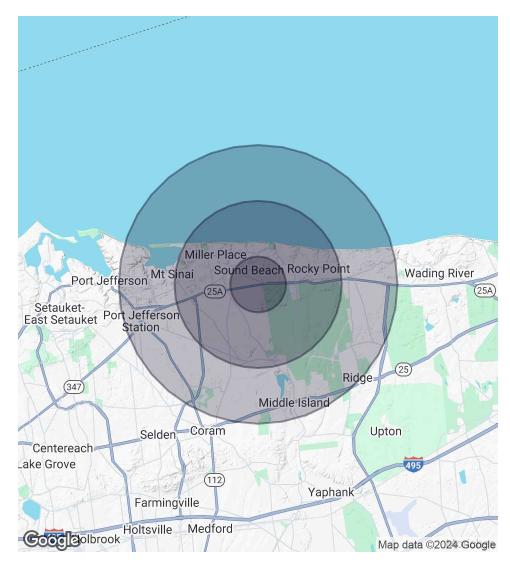

# **DEMOGRAPHICS MAP & REPORT**

# 900 SF Freestanding Retail For Sale | 931 Rt 25A Miller Place, NY 11764

#### **1 Mile Radius**

Population 694 Households 248 Average HH Income \$178,590

## **3 Miles Radius**

Population 1,845 Households 651 Average HH Income \$178,996

## 5 Miles Radius

Population 7,288 Households 2,549 Average HH Income \$175,369