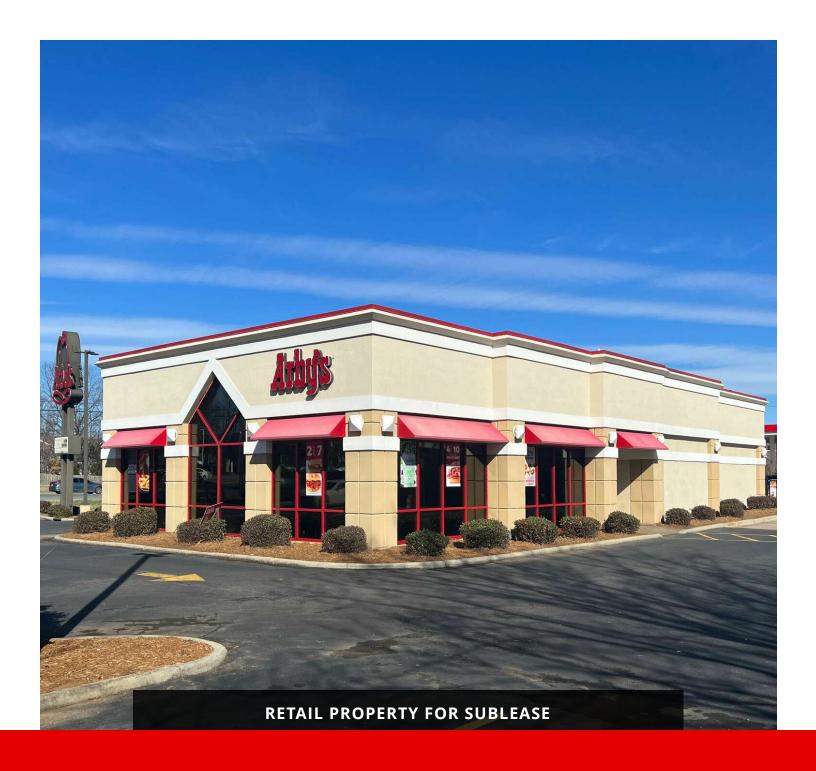

#### **PROPERTY DESCRIPTION**

Fantastic drive through QSR building available for sublease.

#### **PROPERTY HIGHLIGHTS**

- For Sublease thru 7.31.30
- 5 miles from Charlotte Motor Speedway
- University Submarket
- Drive Thru
- Over 29,000 students UNC Charlotte
- High traffic location with 28,500 VPD
- · Excellent visibility
- 1.0 miles to I-485
- 1.4 miles to Harris Boulevard