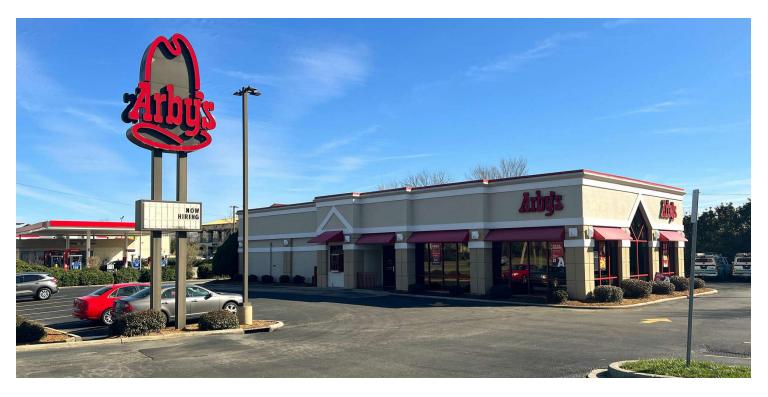

#### **PROPERTY DESCRIPTION**

Fantastic drive through QSR building available for sublease.

#### **PROPERTY HIGHLIGHTS**

- For Sublease thru 7.31.30
- 5 miles from Charlotte Motor Speedway
- University Submarket
- Drive Thru
- Over 29,000 students UNC Charlotte
- High traffic location with 28,500 VPD
- · Excellent visibility
- 1.0 miles to I-485
- 1.4 miles to Harris Boulevard