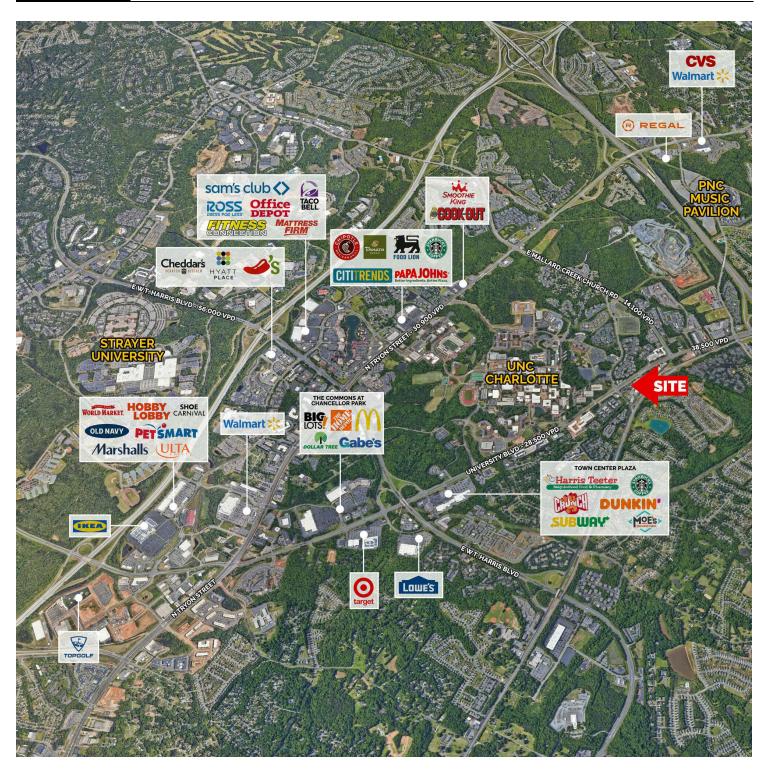

#### **PROPERTY HIGHLIGHTS**

- For Sublease thru 7.31.30
- 5 miles from Charlotte Motor Speedway
- University Submarket
- Drive Thru
- Over 29,000 students UNC Charlotte
- High traffic location with 28,500 VPD
- · Excellent visibility
- 1.0 miles to I-485
- 1.4 miles to Harris Boulevard

## LOCAL AREA

DIVARIS REAL ESTATE INC // 2907 PROVIDENCE ROAD, SUITE 302, CHARLOTTE, NC 28211 // DIVARIS.COM

LOCAL AREA // 3

Charles S. Neil, CCIM Principal 980.819.0119 Charles.Neil@Divaris.Com

The information contained herein should be considered confidential and remains the sole property of Divaris Real Estate, Inc. at all times. Although every effort has been made to ensure accuracy, no liability will be accepted for any errors or omissions. Disclosure of any information contained herein is prohibited except with the express written permission of Divaris Real Estate, Inc.