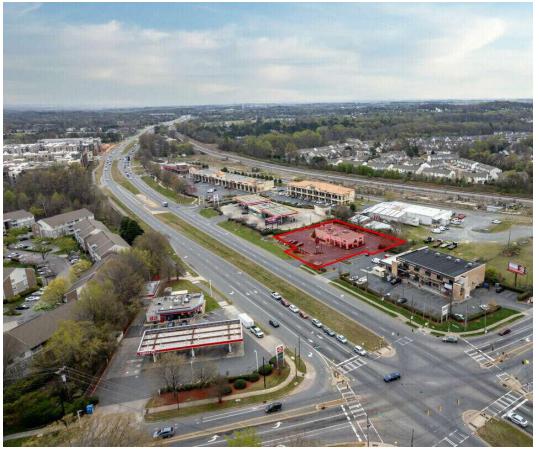

#### **PROPERTY DESCRIPTION**

Fantastic drive through QSR building available for sublease.

#### **PROPERTY HIGHLIGHTS**

- For Sublease thru 7.31.30
- 5 miles from Charlotte Motor Speedway
- University Submarket
- Drive Thru
- Over 29,000 students UNC Charlotte
- High traffic location with 28,500 VPD
- · Excellent visibility
- 1.0 miles to I-485
- 1.4 miles to Harris Boulevard

#### **OFFERING SUMMARY**

Lease Rate:\$40.00 SF/yr GrossAvailable SF:3,712 SFLot Size:1.14 AcresBuilding Size:3,712 SF

| DEMOGRAPHICS              | 1 MILE   | 3 MILES  | 5 MILES  |
|---------------------------|----------|----------|----------|
| Total Households          | 4,882    | 26,789   | 68,000   |
| <b>Total Population</b>   | 13,768   | 65,069   | 171,129  |
| Average HH Income         | \$45,383 | \$65,282 | \$69,473 |
| <b>Daytime Population</b> | 2,059    | 36,535   | 71,686   |