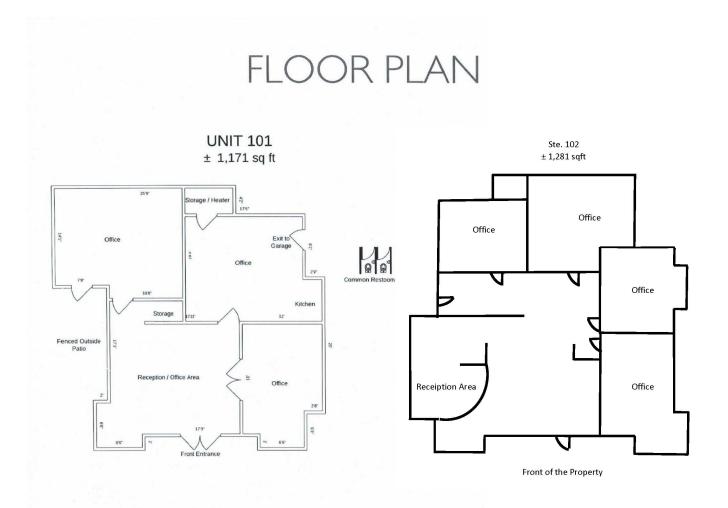

## **Property Highlights:**

- Both Suites Combined Price \$1.4 Million
- <u>Ste 101:</u> 1,171 Sq/ft
- Ste 102: 1,281 Sq/ft hard corner location
- Easy access to Santa Clara Family Court
- Walkable Downtown, Centrally located & easy access to HWY 87, 880, and 101.
- Secure & Reserved Parking Included
- Variety of Office & Retail Uses allowed