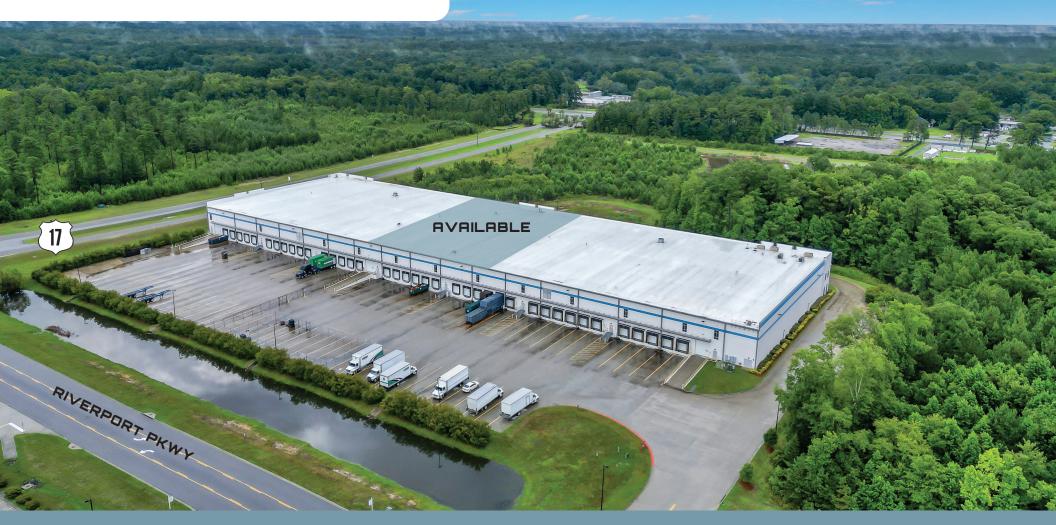

35,197 FOR SUBLEASE

# RIVERPORT COMMERCE PARK

11.8 miles to Savannah Port

4.0 miles to I-95

Class A Industrial Park