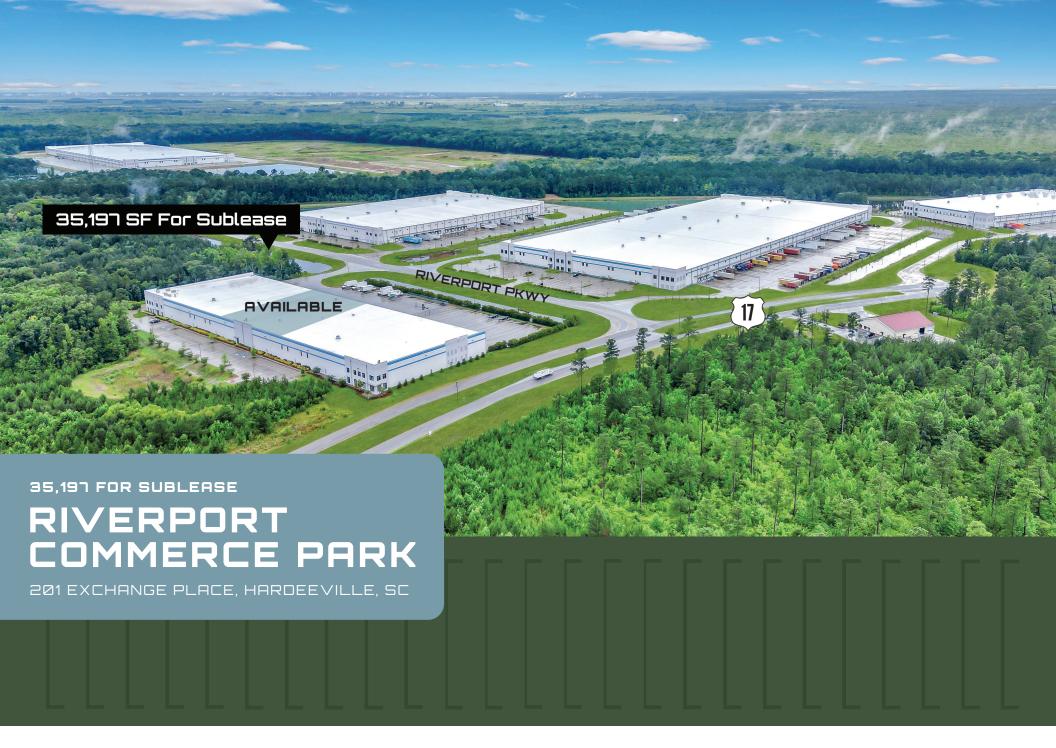

35,197 FOR SUBLEASE

## RIVERPORT COMMERCE PARK

201 EXCHANGE PLACE, HARDEEVILLE, SC

PETER FENNELLY, SIDR, MCR, SLCR +1 843 425 0186 peter.fennelly@bridge-commercial.com **HUNTER DUNAGAN** +1 706 840 4067 hunter.dunagan@bridge-commercial.com WILL CROWELL, SIDR +1 843 990 7879 will.crowell@bridge-commercial.com

# RIVERPORT COMMERCE PARK

11.8 miles to Savannah Port

4.0 miles to I-95

Class A Industrial Park

MUNICIPALITY: HARDEEVILLE, SC

**COUNTY**: JASPER COUNTY

**ZONING: DISTRIBUTION + MANUFACTURING** 

TYPE: CLASS A INDUSTRIAL

ACCESS: VIA HIGHWAY 17

**CONSTRUCTION**: TILT-UP CONSTRUCTION