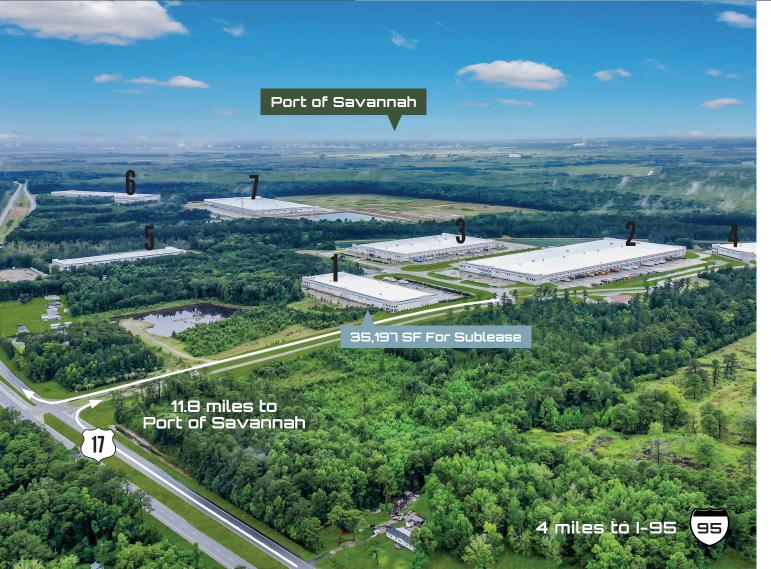

# RIVERPORT COMMERCE PARK

11.8 miles to Savannah Port

4.0 miles to I-95

Class A Industrial Park

### **HIGHLIGHTS**

Riverport Commerce Park is a true Class A warehouse development located in Hardeeville, South Carolina, with a total capacity of 4.6 million square feet. The park offers both build-to-suit and speculative construction options. Significant incentives are available in Jasper County, SC, making it an attractive location for businesses. Riverport Commerce Park is conveniently situated just 11.8 miles from the Port of Savannah.

### DISTANCE TO PORTS

| Garden City Terminal: | 11.8 miles |
|-----------------------|------------|
| Ocean Terminal:       | 11.9 miles |