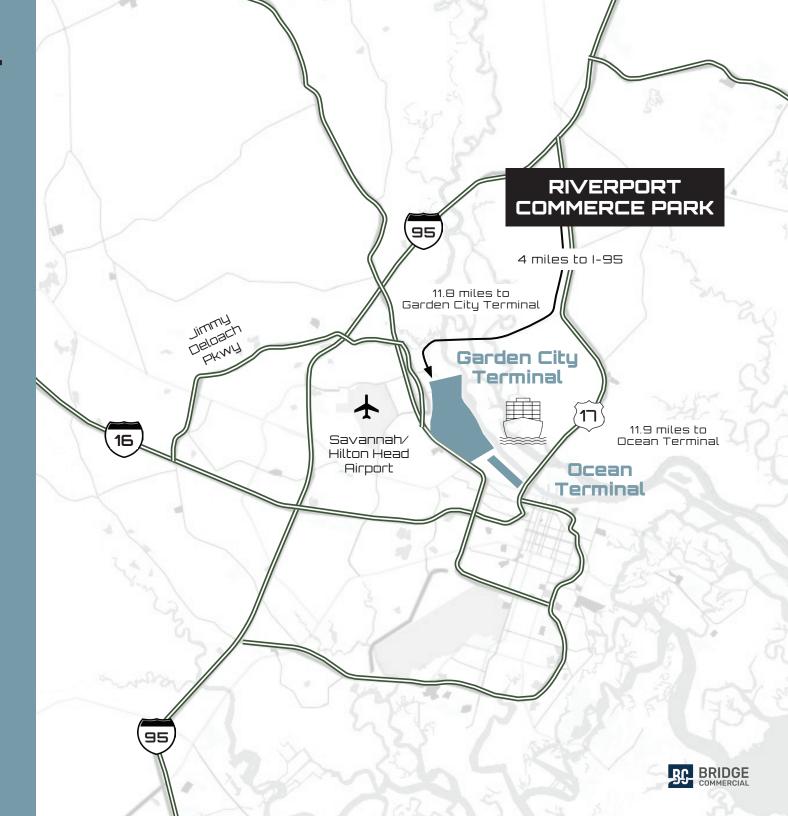

# RIVERPORT COMMERCE PARK

11.8 miles to Savannah Port

4.0 miles to I-95

Class A Industrial Park

### **DISTANCE TO INTERSTATES**

| I-95:  | 4.0 miles |
|--------|-----------|
| I-16:  | 12 miles  |
| I-516: | 13 miles  |

### DISTANCE TO PORTS

| Garden City Terminal: | 11.8 miles |
|-----------------------|------------|
| Ocean Terminal:       | 11.9 miles |

#### **NEARBY TRANSPORTATION**

| Railroad:                     | 11.0 miles |
|-------------------------------|------------|
| Savannah/Hilton Head Airport: | 14.8 miles |
| Commuter Rail:                | 15.7 miles |
| Hilton Head Airport:          | 32.6 miles |