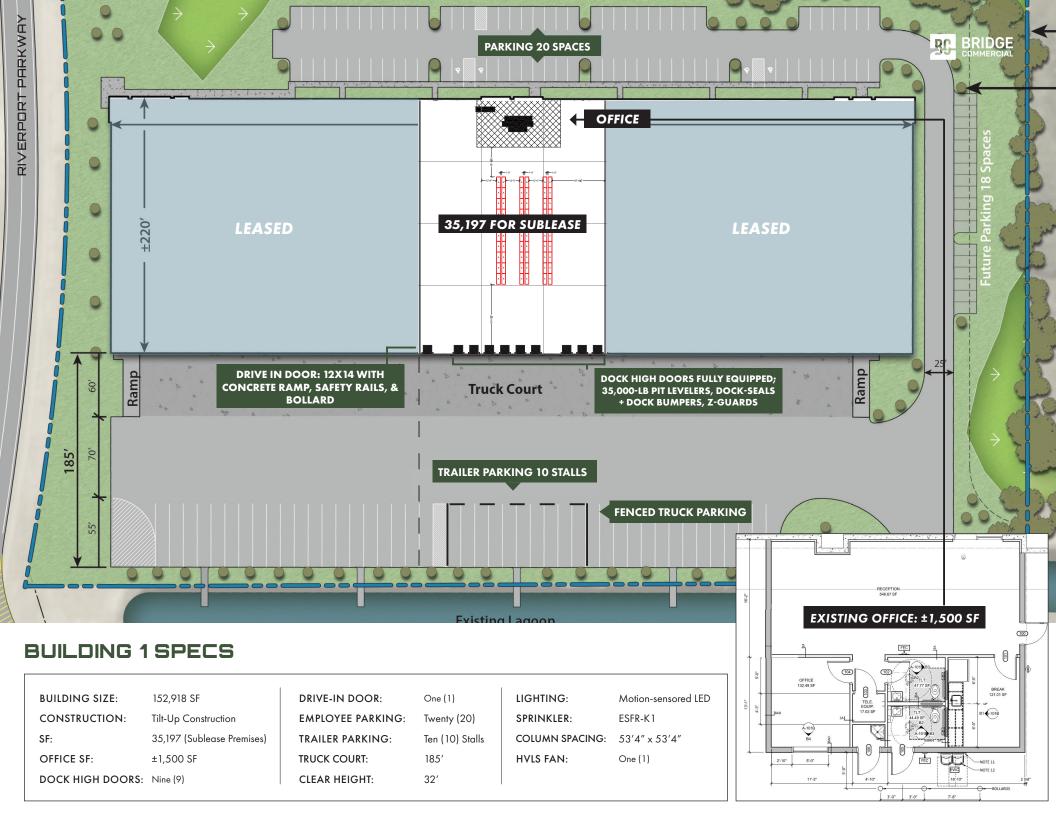

35,197 FOR SUBLEASE

MUNICIPALITY: HARDEEVILLE, SC

**COUNTY**: JASPER COUNTY

**ZONING: DISTRIBUTION + MANUFACTURING** 

TYPE: CLASS A INDUSTRIAL

ACCESS: VIA HIGHWAY 17

**CONSTRUCTION**: TILT-UP CONSTRUCTION