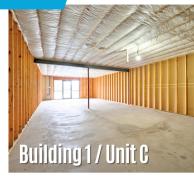

## **Building 1**

Unit A and C are unfinished. Unit B is finished with a garage door. Tenants are responsible for electric.

| UNIT | SQ FT | RENTAL RATE   |
|------|-------|---------------|
| A    | 722   | \$500 / Month |
| В    | 865   | \$500 / Month |
| C    | 880   | \$500 / Month |