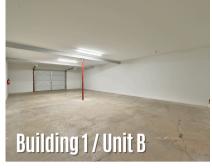

## **Building 1**

Unit A and C are unfinished. Unit B is finished with a garage door. Tenants are responsible for electric.

| UNIT | SQ FT | RENTAL RATE   |
|------|-------|---------------|
| A    | 722   | \$500 / Month |
| В    | 865   | \$500 / Month |
| C    | 880   | \$500 / Month |