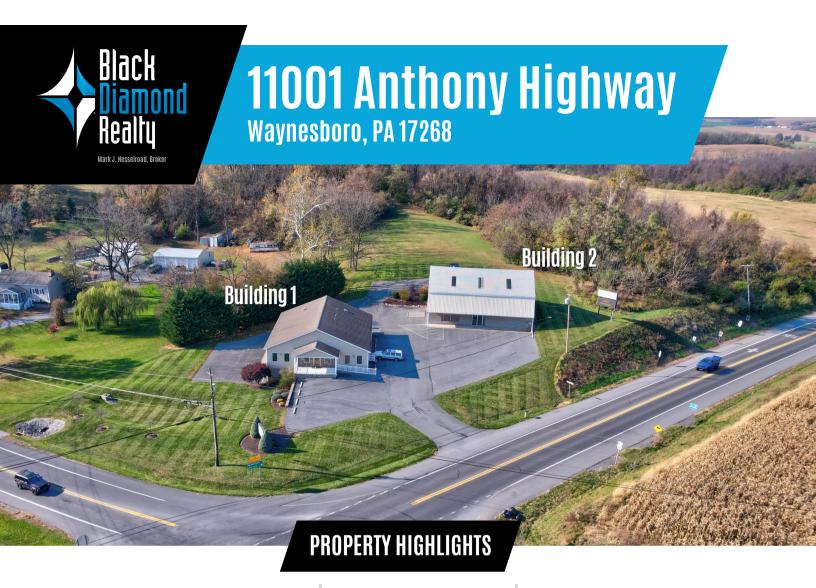

## 11001 Anthony Highway

Waynesboro, PA 17268

Office / Storage

PROPERTY TYPE

7,087

**GROSS SQUARE FEET** 

\$300-600

**PER MONTH** 

Located at 11001 Anthony Highway in Waynesboro, PA, this property offers multiple office suites and storage spaces for lease with exceptional visibility. Building 1 features three available units: Lower Level Unit A, an unfinished 722 (+/-) square foot space; Lower Level Unit B, an 865 (+/-) square foot space with a garage door; and Lower Level Unit C, an unfinished 880 (+/-) square foot space. Each unit is available for \$500 per month, with tenants responsible for electricity. Building 2 offers unfinished office space and ample storage / warehouse space. The upper-level is a barn / storage area of 2,310 (+/-) square feet and the lower-level space features 2,310 (+/-) square feet of space unfinished but built for an office space. The property includes a paved parking lot shared among tenants and benefits from high visibility along Anthony Highway, which experiences a daily traffic count of 6,689 vehicles (data provided by Esri and Kalibrate Technologies, 2024).