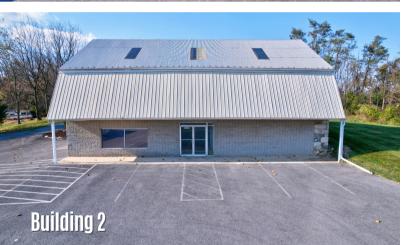

## **Building 2**

Office / Storage / Warehouse space. Building 2 has an upper and lower level. The Lower level is unfinished office space. The Upper level is storage.

| UNIT        | SQ FT | RENTAL RATE   |
|-------------|-------|---------------|
| Upper Level | 2,310 | \$300 / Month |
| Lower Level | 2,310 | \$600 / Month |