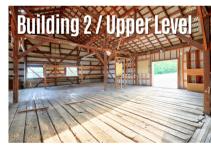

## **Building 2**

Office / Storage / Warehouse space. Building 2 has an upper and lower level. The Lower level is unfinished office space. The Upper level is storage.

| UNIT        | SQ FT | RENTAL RATE   |
|-------------|-------|---------------|
| Upper Level | 2,310 | \$300 / Month |
| Lower Level | 2,310 | \$600 / Month |