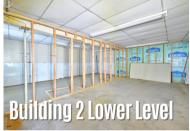

## **Building 2**

Office / Storage / Warehouse space. Building 2 has an upper and lower level. The Lower level is unfinished office space. The Upper level is storage.

| UNIT        | SQ FT | RENTAL RATE   |
|-------------|-------|---------------|
| Upper Level | 2,310 | \$300 / Month |
| Lower Level | 2,310 | \$600 / Month |