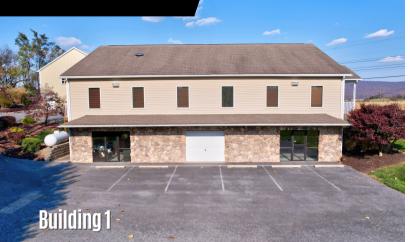

## **Building 1**

Unit A and C are unfinished. Unit B is finished with a garage door. Tenants are responsible for electric.

| UNIT | SQ FT | RENTAL RATE   |
|------|-------|---------------|
| A    | 722   | \$500 / Month |
| В    | 865   | \$500 / Month |
| C    | 880   | \$500 / Month |