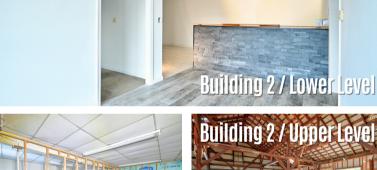

## **Building 2**

Office / Storage / Warehouse space. Building 2 has an upper and lower level. The Lower level is unfinished office space. The Upper level is storage.

| UNIT        | SQ FT | RENTAL RATE   |
|-------------|-------|---------------|
| Upper Level | 2,310 | \$300 / Month |
| Lower Level | 2,310 | \$600 / Month |