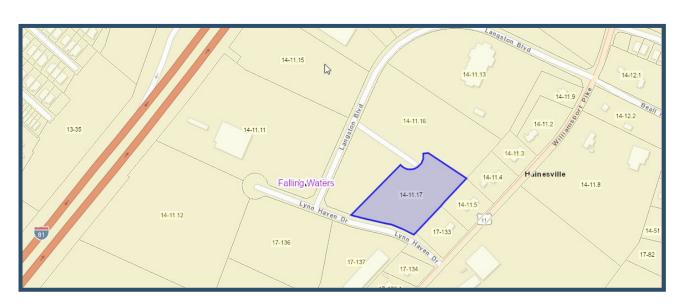

### 3 Acres Development Land For Sale

0 Lynn Haven Drive / Martinsburg, WV 26401

### **FOR SALE**

- 3 Acres
- Zoned Commercial
- Easy Access to Rt. 11 & I-81

- Great for Flex Space, Office or Warehouse
- MLS# WVBE2028588
- Asking \$450,000

| Demographic Summary     |                |                |
|-------------------------|----------------|----------------|
|                         | 10 mile radius | 20 mile radius |
| Population              | 84,451         | 284,951        |
| Projected 5 year growth | 1.68           | 0.94           |
| Median Income           | \$70,431       | \$71,678       |
| Median Age              | 40.0           | 40.3           |