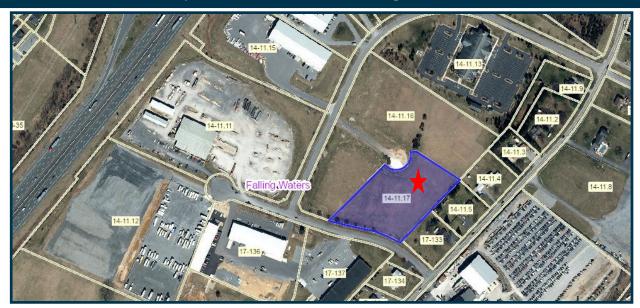

### 3 Acres Development Land For Sale

0 Lynn Haven Drive / Martinsburg, WV 26401

### **FOR SALE**

- 3 Acres
- Zoned Commercial
- Easy Access to Rt. 11 & I-81

- Great for Flex Space, Office or Warehouse
- MLS# WVBE2028588
- Asking \$450,000

| Demographic Summary     |                |                |
|-------------------------|----------------|----------------|
|                         | 10 mile radius | 20 mile radius |
| Population              | 84,451         | 284,951        |
| Projected 5 year growth | 1.68           | 0.94           |
| Median Income           | \$70,431       | \$71,678       |
| Median Age              | 40.0           | 40.3           |