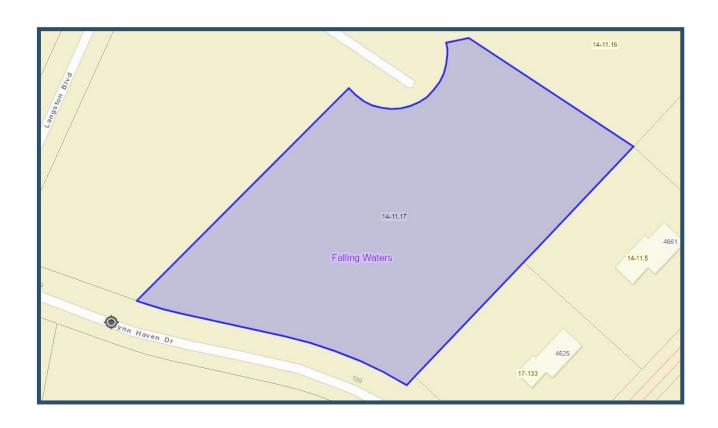

### 3 Acres Development Land For Sale

0 Lynn Haven Drive / Martinsburg, WV 26401

### **FOR SALE**

- 3 Acres
- Zoned Commercial
- Easy Access to Rt. 11 & I-81

- Great for Flex Space, Office or Warehouse
- MLS# WVBE2028588
- Asking \$450,000

| Demographic Summary     |                |                |
|-------------------------|----------------|----------------|
|                         | 10 mile radius | 20 mile radius |
| Population              | 84,451         | 284,951        |
| Projected 5 year growth | 1.68           | 0.94           |
| Median Income           | \$70,431       | \$71,678       |
| Median Age              | 40.0           | 40.3           |