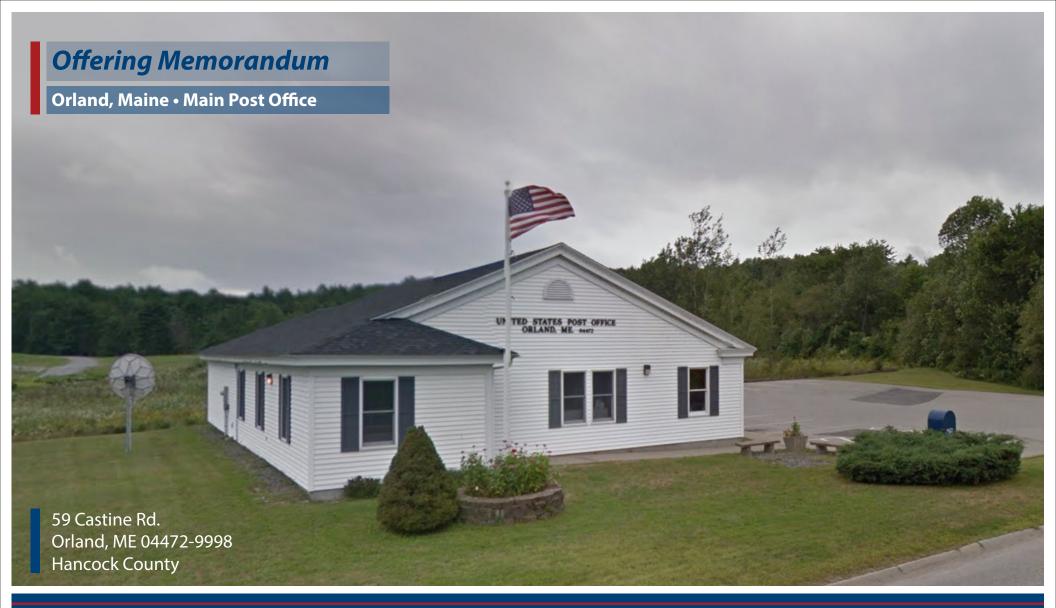

# POELSTRA PROPERTIES

Specializing in Government Leased Properties

1011 Brioso Dr. • Suite 201 Costa Mesa, CA 92627 (949) 903-1591 renepoelstra@pacbell.net BRE# 01489350

www.PoelstraProperties.com

#### **Property Details:**

- 2,000 Interior Square Footage
- 20,250 Total Site Area
- Built in May 1990
- Level 18 office. Full Service post office
- USPS hours of operation
   8am 12pm, 1pm 3pm Monday Friday
   9am 11pm, Saturday
   Closed Sunday.
- Nearest full-service main post office is Bucksport, Maine, 2.9 miles away from the Orland post office.