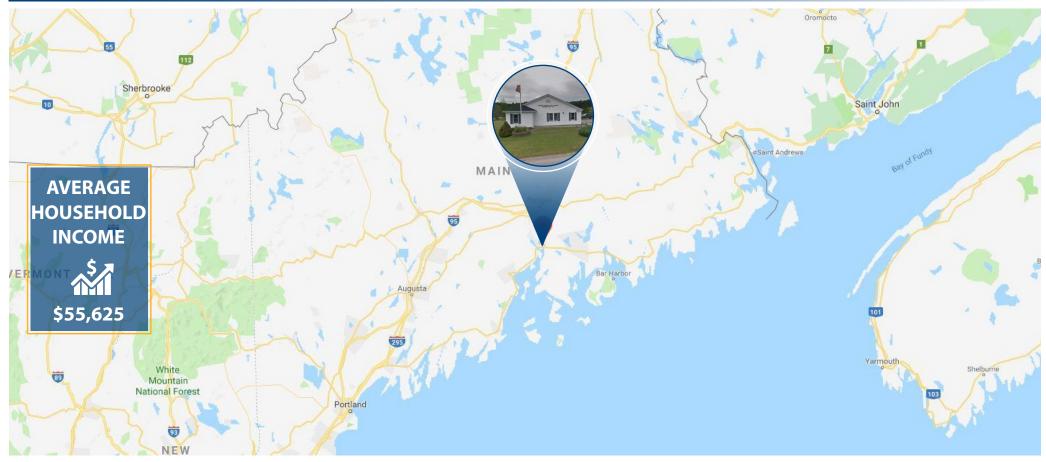

#### **Area Details:**

- According to the U.S. Census Bureau, the 2017 population of Orland was 2,182
- Estimated median house/condo value in Accokeek in 2016 was \$387,691 (\$306,900 was the average value in Maryland as a whole)
- Estimated median household income is around \$55,625 and the median home value is around \$177,600
- Orland is a small, quaint town in Hancock County.