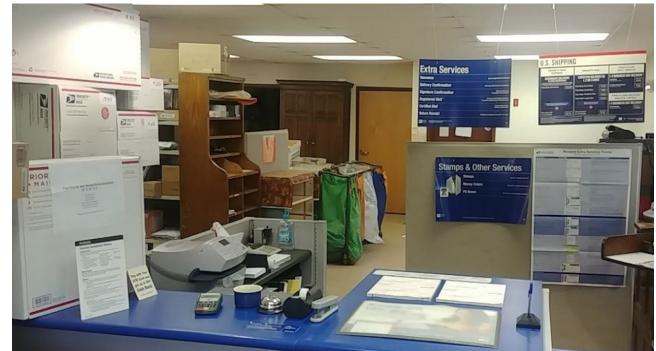

#### **Property Details:**

- 2,000 Interior Square Footage
- 20,250 Total Site Area
- Built in May 1990
- Level 18 office. Full Service post office
- USPS hours of operation
   8am 12pm, 1pm 3pm Monday Friday
   9am 11pm, Saturday
   Closed Sunday.
- Nearest full-service main post office is Bucksport, Maine, 2.9 miles away from the Orland post office.