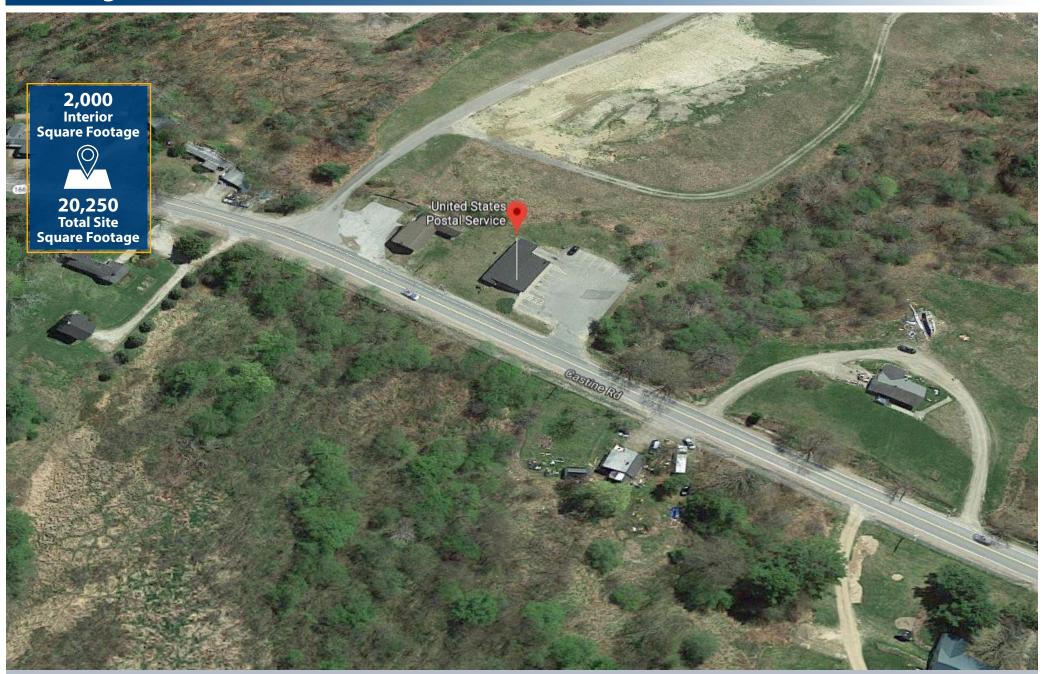

### **Net Operating Income:**

■ Gross Rent \$29,500 until 4/30/2020

■ Insurance \$635.34 AUSPL Insurance Program quote

■ Taxes Reimbursed

■ NOI \$28,864

| Oriand, Maine • Main Post Office |  | Offering Wemorandam                      |                                  |                                  |  |
|----------------------------------|--|------------------------------------------|----------------------------------|----------------------------------|--|
|                                  |  |                                          |                                  | Snap Shot:                       |  |
|                                  |  | <b>GROSS RENT</b><br>\$29,800            | <b>CAP RATE</b><br>7.7 % net cap | <b>ASKING PRICE</b><br>\$375,000 |  |
|                                  |  | YEAR BUILT<br>1990                       | TOTAL SITE AREA<br>20,250        | <b>BUILDING SIZE</b><br>2,000 SF |  |
|                                  |  | SHITE SEXTS FOST GYPCA GALAGE, M.E. ster |                                  |                                  |  |
|                                  |  |                                          |                                  |                                  |  |

#### **Property Details:**

- 2,000 Interior Square Footage
- 20,250 Total Site Area
- Built in May 1990
- Level 18 office. Full Service post office
- USPS hours of operation
   8am 12pm, 1pm 3pm Monday Friday
   9am 11pm, Saturday
   Closed Sunday.
- Nearest full-service main post office is Bucksport, Maine, 2.9 miles away from the Orland post office.