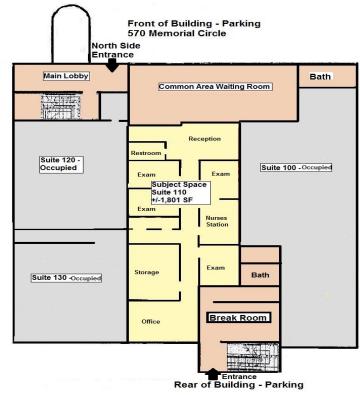

### PROPERTY OVERVIEW

Exceptional Medical office space available in central Ormond Beach location. 3 story multi-tenant office building. Unit 110 available October, 2021. Tenant pays share of utilities. Pass-throughs @ \$3.50/SF. Lease terms negotiable. Well maintained office building with medical and other professional services in building. Subject Yellow Area 110 includes 5 exam rooms, Nurses Station, Doctors Office, Receptionist Area, 2 Restrooms, Record Storage, and Common Area Kitchen. Elevator and On Site Management. Featured space includes some furniture and doctors equipment. Close to Trails Shopping Center off Nova Road and near Granada Blvd. Minutes to 1-95. Call or email for additional information.