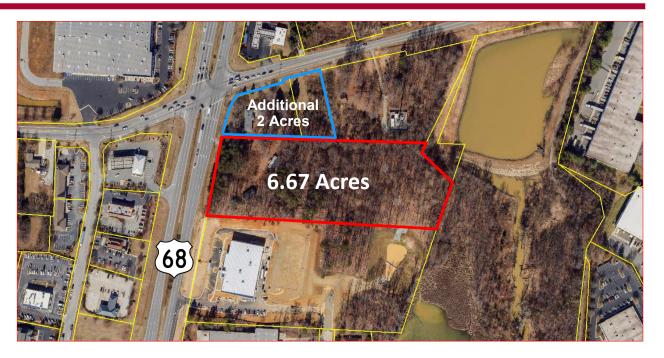

## **Property Features**

- 6.67-Acre land parcel at the Southeast corner of Greensboro, Gallimore Dairy Road and NC Hwy 68 (Eastchester Drive)
- Additional 2 acres for sale (by others)
- 2 miles from PTI Airport and easy access to I-40
- Site offers premium visibility to 4-way intersection hosted by Industrial, Retail, Hospitality and Medical developments all within 1 mile.
- City utilities
- 2" water line
- Zoned AG (Agricultural)