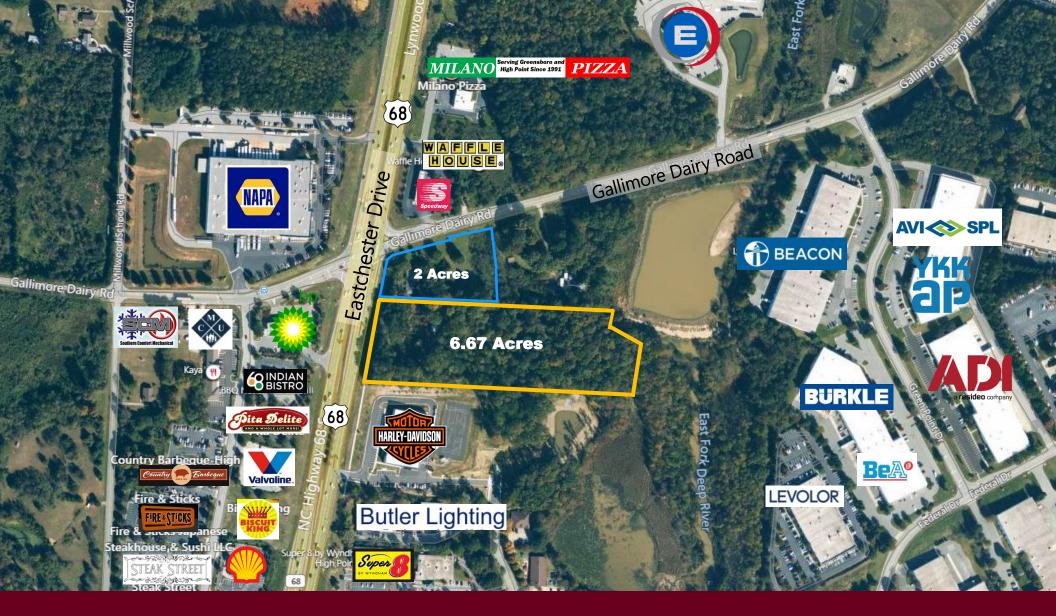

## **Property Features**

- 6.67-Acre land parcel at the Southeast corner of Greensboro, Gallimore Dairy Road and NC Hwy 68 (Eastchester Drive)
- Additional 2 acres for sale (by others)
- 2 miles from PTI Airport and easy access to I-40
- Site offers premium visibility to 4-way intersection hosted by Industrial, Retail, Hospitality and Medical developments all within 1 mile.
- City utilities
- 2" water line
- Zoned AG (Agricultural)