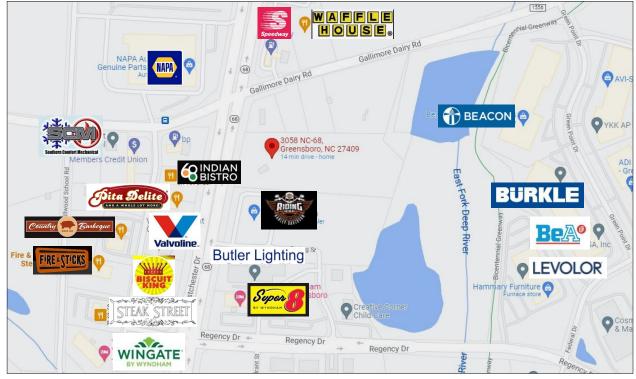

## **Property Features**

- 6.67-Acre land parcel at the Southeast corner of Greensboro, Gallimore Dairy Road and NC Hwy 68 (Eastchester Drive)
- Additional 2 acres for sale (by others)
- 2 miles from PTI Airport and easy access to I-40
- Site offers premium visibility to 4-way intersection hosted by Industrial, Retail, Hospitality and Medical developments all within 1 mile.
- City utilities
- 2" water line
- Zoned AG (Agricultural)