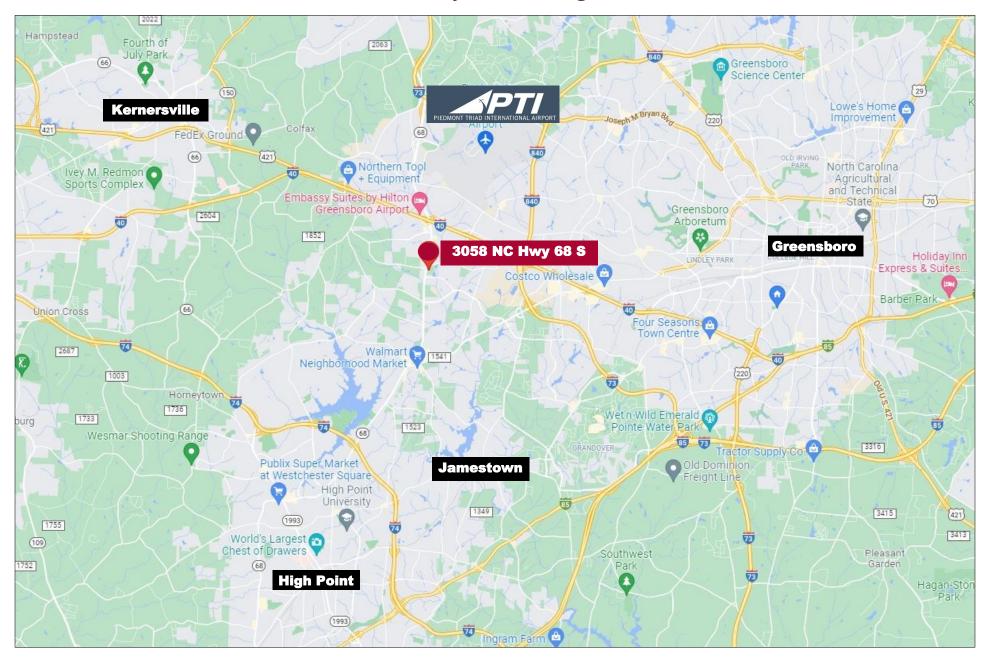

## **Property Features**

- 6.67-Acre land parcel at the Southeast corner of Greensboro, Gallimore Dairy Road and NC Hwy 68 (Eastchester Drive)
- Additional 2 acres for sale (by others)
- 2 miles from PTI Airport and easy access to I-40
- Site offers premium visibility to 4-way intersection hosted by Industrial, Retail, Hospitality and Medical developments all within 1 mile.
- City utilities
- 2" water line
- Zoned AG (Agricultural)