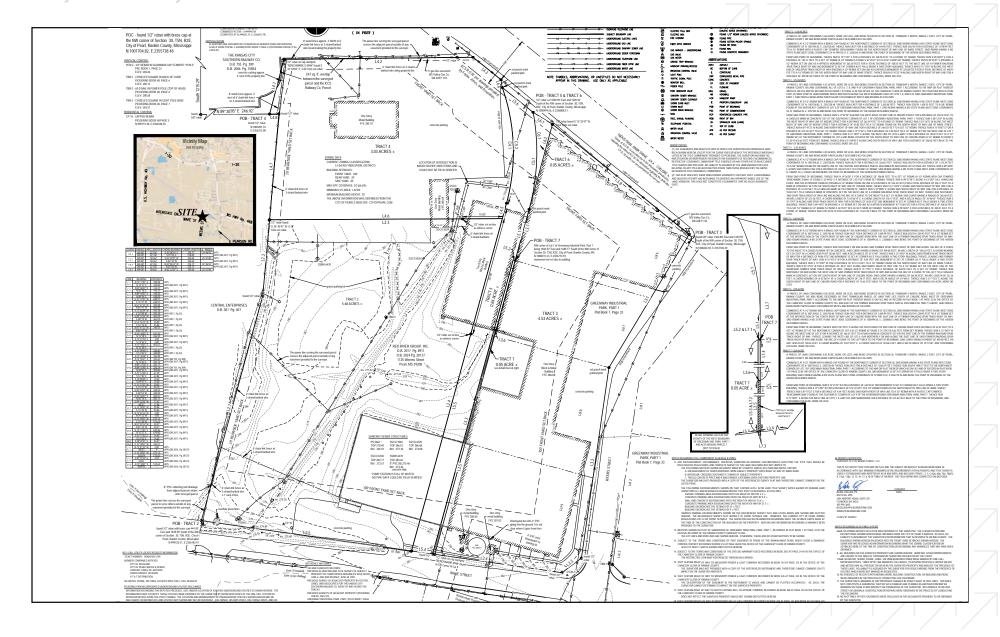

| Details                  |
|---------------------|--------------------------|
| Lease Rate          | \$6.00 - \$6.50 SF / NNN |
| Total Building SF   | ±215,000 SF              |
| ForLease            | ±50,000 - 215,000 SF     |
| Office Space        | ±20,000 SF               |
| Land                | ±14.5 Acres              |
| Dock Doors          | 19                       |
| Drive-in Doors      | 2                        |
| Clear Height        | 30'                      |
| Freezer Space       | ±40,000 SF               |
| Refrigeration Space | ±10,000 SF               |
| Power               | 3-phase, 480             |
| Sprinkler           | Wet                      |
| Lighting            | LED (new)                |



## **Site Survey**

50,000 - 215,000 SF



#### Floor Plan

50,000 - 215,000 SF



SQUARE FEET

**50,000 - 215,000** 

ACRES

±14.5

OFFICE SPACE

±20,000 SF

FREEZER SPACE

±40,000SF

REFRIGERATION

±10,000 SF







1125 WEEMS STREET PEARL / MS 39208



### For Lease

#### 215,000 SF Industrial Space

#### **Grant Ridgway, SIOR**

First Vice President

+1 6018992801 grant.ridgway@cbre.com

#### **Richard Ridgway**

Senior Vice President

+16014208080 richard.ridgway@cbre.com



© 2025 CBRE, Inc. All rights reserved. This information has been obtained from sources believed reliable but has not been verified for accuracy or completeness. CBRE, Inc. makes no guarantee, representation or warranty and accepts no responsibility or liability as to the accuracy, completeness, or reliability of the information contained herein. You shou