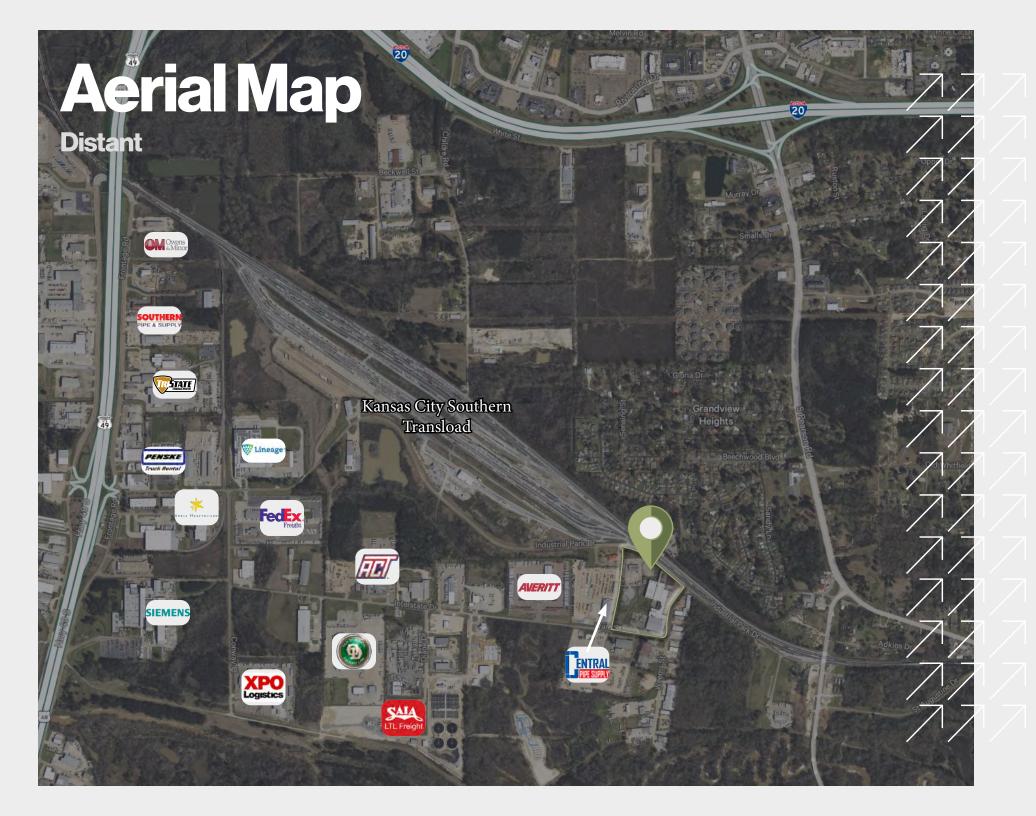

## **Property Overview**

±50,000 - 215,000 SF Available for Lease

- Ample Industrial outside storage available for trailer parking or laydown yard
- Adjacent to the Kansas City Southern Transload
- 4-Bay Industrial truck shop with wash bay on-site
- Full renovation underway with new LED lights throughout, roof replacement and repair and new exterior paint

Close proximity to Interstate 20, Highway 49, and Interstate 55