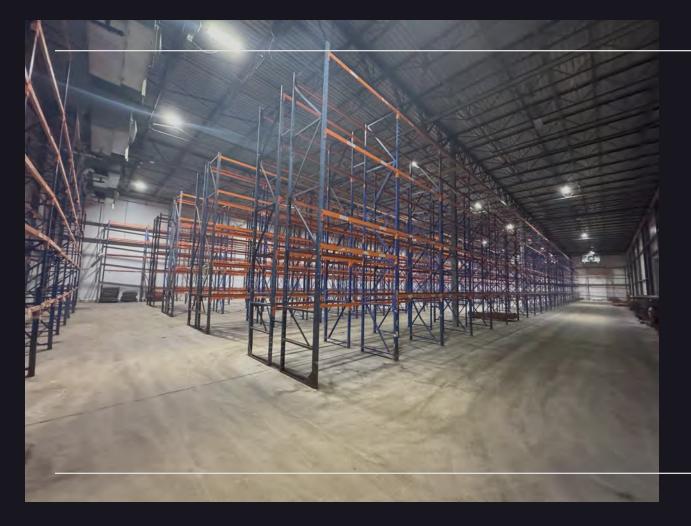

0 SF              |
| ForLease            | ±50,000 - 215,000 SF     |
| Office Space        | ±20,000 SF               |
| Land                | ±14.5 Acres              |
| Dock Doors          | 19                       |
| Drive-in Doors      | 2                        |
| Clear Height        | 30'                      |
| Freezer Space       | ±40,000 SF               |
| Refrigeration Space | ±10,000 SF               |
| Power               | 3-phase, 480             |
| Sprinkler           | Wet                      |
| Lighting            | LED (new)                |



## **Site Survey**

50,000 - 215,000 SF



#### Floor Plan

50,000 - 215,000 SF



SQUARE FEET

**50,000 - 215,000** 

ACRES

±14.5

OFFICE SPACE

±20,000 SF

FREEZER SPACE

±40,000SF

REFRIGERATION

±10,000 SF







1125 WEEMS STREET PEARL / MS 39208



### For Lease

#### 215,000 SF Industrial Space

#### **Grant Ridgway, SIOR**

First Vice President

+1 6018992801 grant.ridgway@cbre.com

#### **Richard Ridgway**

Senior Vice President

+16014208080 richard.ridgway@cbre.com



© 2025 CBRE, Inc. All rights reserved. This information has been obtained from sources believed reliable but has not been verified for accuracy or completeness. CBRE, Inc. makes no guarantee, representation or warranty and accepts no responsibility or liability as to the accuracy, completeness, or reliability of the information contained herein. You should conduct a careful, independent investigation of the property and verify all information. Any reliance on this information is solely at your own risk. CBRE and the CBRE logo