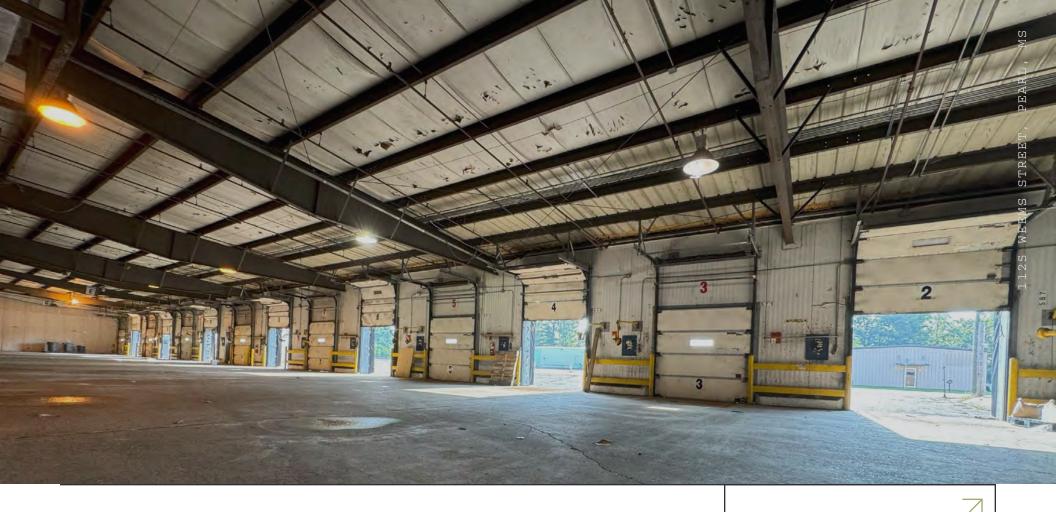

# **Building Specifications**

| Туре                | Details                  |
|---------------------|--------------------------|
| Lease Rate          | \$6.00 - \$6.50 SF / NNN |
| Total Building SF   | ±215,000 SF              |
| ForLease            | ±50,000 - 215,000 SF     |
| Office Space        | ±20,000 SF               |
| Land                | ±14.5 Acres              |
| Dock Doors          | 19                       |
| Drive-in Doors      | 2                        |
| Clear Height        | 30'                      |
| Freezer Space       | ±40,000 SF               |
| Refrigeration Space | ±10,000 SF               |
| Power               | 3-phase, 480             |
| Sprinkler           | Wet                      |
| Lighting            | LED (new)                |

FREEZER SPACE

±40,000SF

REFRIGERATION

±10,000 SF

1125 WEEMS STREET PEARL / MS 39208