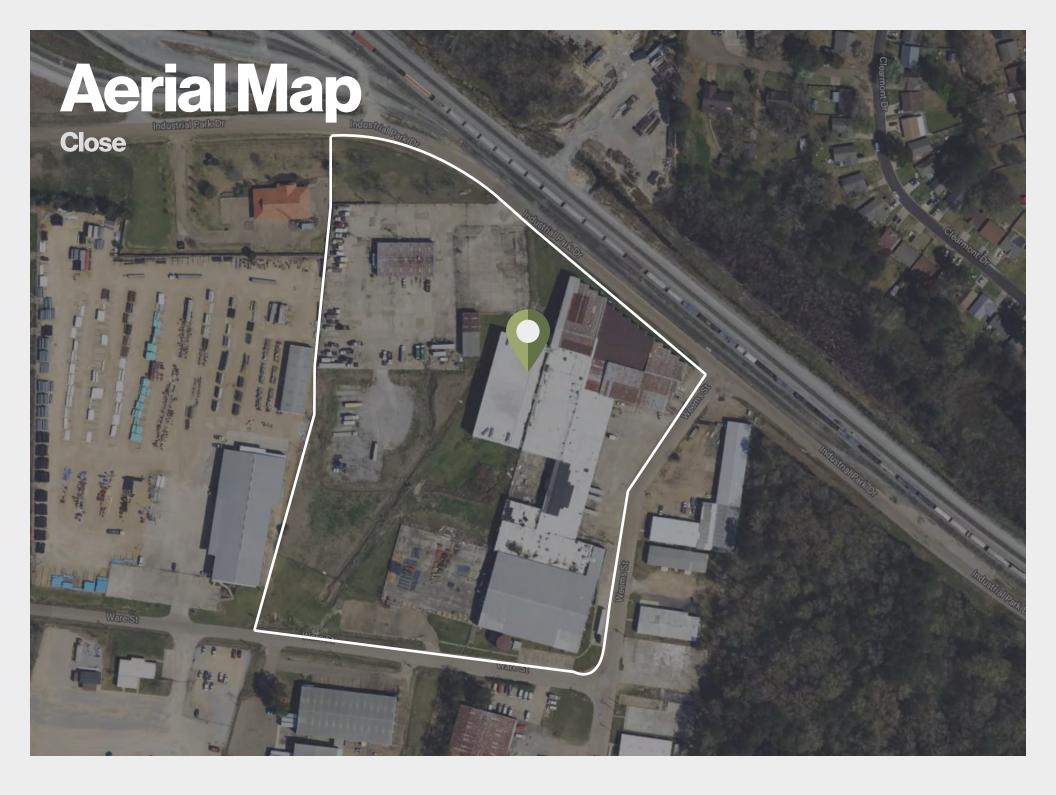

5,000 SF              |
| ForLease            | ±50,000 - 215,000 SF     |
| Office Space        | ±20,000 SF               |
| Land                | ±14.5 Acres              |
| Dock Doors          | 19                       |
| Drive-in Doors      | 2                        |
| Clear Height        | 30'                      |
| Freezer Space       | ±40,000 SF               |
| Refrigeration Space | ±10,000 SF               |
| Power               | 3-phase, 480             |
| Sprinkler           | Wet                      |
| Lighting            | LED (new)                |



## **Site Survey**

50,000 - 215,000 SF



#### Floor Plan

50,000 - 215,000 SF



SQUARE FEET

**50,000 - 215,000** 

ACRES

±14.5

OFFICE SPACE

±20,000 SF

FREEZER SPACE

±40,000SF

REFRIGERATION

±10,000 SF







1125 WEEMS STREET PEARL / MS 39208



### For Lease

#### 215,000 SF Industrial Space

#### **Grant Ridgway, SIOR**

First Vice President

+1 6018992801 grant.ridgway@cbre.com

#### **Richard Ridgway**

Senior Vice President

+16014208080 richard.ridgway@cbre.com



© 2025 CBRE, Inc. All rights reserved. This information has been obtained from sources believed reliable but has not been verified for accuracy or completeness. CBRE, Inc. makes no guarantee, representation or warranty and accepts no responsibility or liability as to the accuracy, completeness, or reliability of the information contained herein. You should conduct a careful, independent investigation of the property and verify all information. Any reliance on this information is solely at your own risk. CBRE and the CBRE