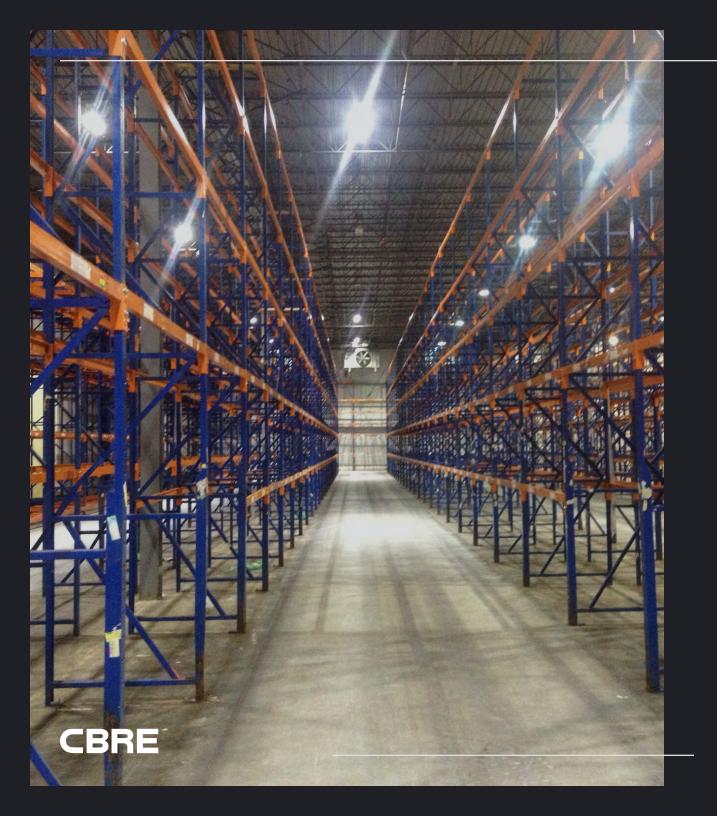

## **Property Overview**

±50,000 - 215,000 SF Available for Lease

- Ample Industrial outside storage available for trailer parking or laydown yard
- Adjacent to the Kansas City Southern Transload
- 4-Bay Industrial truck shop with wash bay on-site
- Full renovation underway with new LED lights throughout, roof replacement and repair and new exterior paint

# **Building Specifications**

| Туре                | Details                  |
|---------------------|--------------------------|
| Lease Rate          | \$6.00 - \$6.50 SF / NNN |
| Total Building SF   | ±215,000 SF              |
| ForLease            | ±50,000 - 215,000 SF     |
| Office Space        | ±20,000 SF               |
| Land                | ±14.5 Acres              |
| Dock Doors          | 19                       |
| Drive-in Doors      | 2                        |
| Clear Height        | 30'                      |
| Freezer Space       | ±40,000 SF               |
| Refrigeration Space | ±10,000 SF               |
| Power               | 3-phase, 480             |
| Sprinkler           | Wet                      |
| Lighting            | LED (new)                |