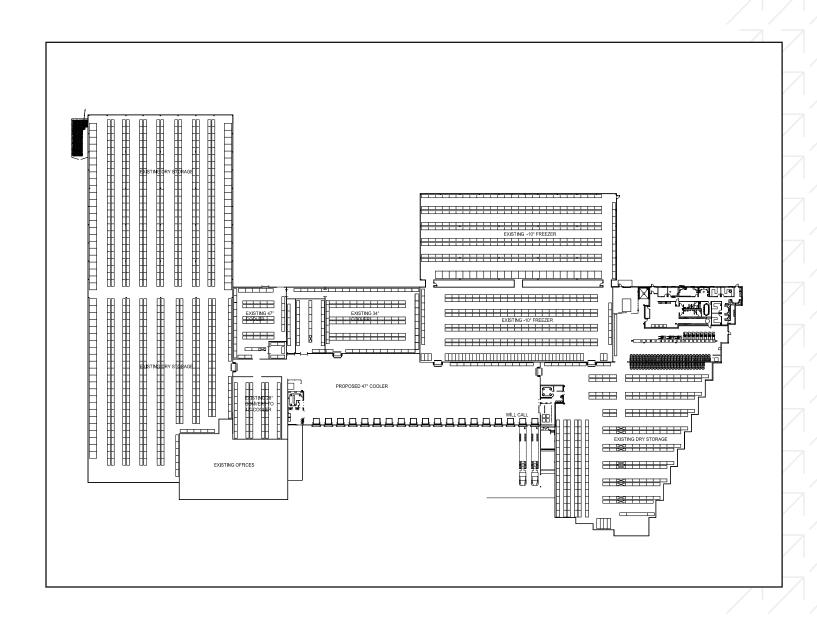

## **Site Survey**

50,000 - 215,000 SF

#### Floor Plan

50,000 - 215,000 SF

SQUARE FEET

**50,000 - 215,000** 

ACRES

±14.5

OFFICE SPACE

±20,000 SF

FREEZER SPACE

±40,000SF

REFRIGERATION

±10,000 SF

1125 WEEMS STREET PEARL / MS 39208