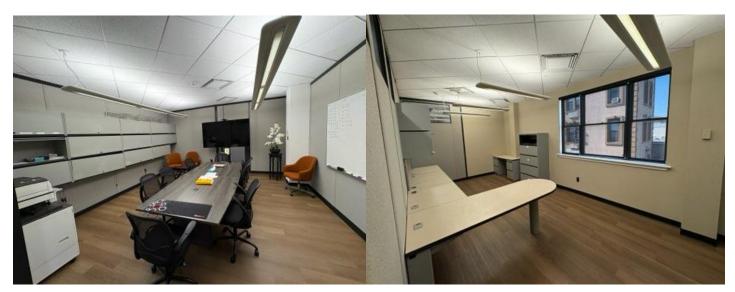

#### • Up to +/- 1339 SF of Office Space Available Immediately

- 2<sup>nd</sup> Floor Office: +/- 889 SF (additional contiguous +/-450 SF could be added as well)
- Take advantage of this amazing opportunity to Lease beautiful office space with a shared conference room, renovated kitchen and renovated bathrooms!
- The space was recently refreshed with new flooring and paint.
- Limited Covered Parking Available accessible from the side street.

- This property is secure, clean and quiet a perfect home away from home for your business!
- Second floor office is ideal for all trades, general contractors, project managers, and all other office uses. Some medical uses could be perfect here as well (former medical space).
- Easily accessible to I-287, the Sprain Parkway, and Saw Mill River Parkway.
- One block from the Bee Line #'s: 1W, 5, 13, 14, & 40.
- IMMEDIATE OCCUPANCY WITH FLEXIBLE TERMS!