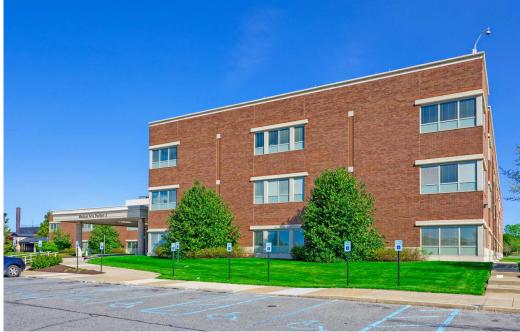

# MEDICAL OFFICE CONDO

±13,132 SF

ChristianaCare Hospital Campus: Medical Arts Pavilion 2 4735 Ogletown Stanton Rd | Newark, DE 19713 | New Castle County

1306 Wilmington Pike, Suite A-2 West Chester, PA 19382 610.359.1100 | www.zmcre.com KNOWLEDGE. INTEGRITY. RESULTS.

## RARE PURCHASE OPPORTUNITY: MEDICAL OFFICE SPACE WITHIN THE CHRISTIANA HOSPITAL CAMPUS

**Address:** Christiana Hospital Campus

Medical Arts Pavilion 2

4735 Ogletown Stanton Rd

Newark, DE 19713

**Size:** ±13,132 SF