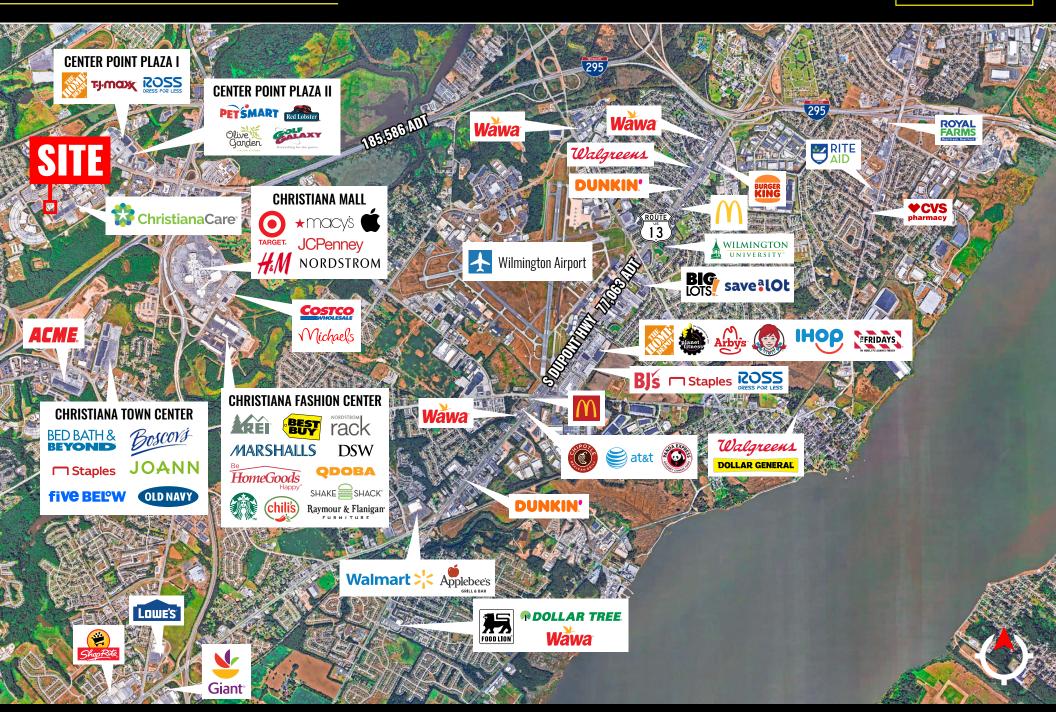

5156

## RARE PURCHASE OPPORTUNITY: MEDICAL OFFICE SPACE WITHIN THE CHRISTIANA HOSPITAL CAMPUS

**Address:** Christiana Hospital Campus

Medical Arts Pavilion 2

4735 Ogletown Stanton Rd

Newark, DE 19713

**Size:** ±13,132 SF

**Price:** \$5,199,000.00

- Flevator Service
- 19 Exam Rooms
- 9 Individual Offices
- 2 Large Back office or conference rooms
- 1 Large Staff Kitchen and Break room
- 1 Large Laboratory
- 9 Bathrooms
- Spacious waiting room with child friendly cut out
- Large reception and front office

#### Attached Suite with separate entrance off second floor

- 3 Exam Rooms
- 1 Office
- 1 Bathroom
- Reception and Waiting Area
- Locked access to main suite

























## REGIONAL MARKET AERIAL

### CHRISTIANA HOSPITAL CAMPUS: MEDICAL ARTS PAVILION 2

FOR **SALE** 



## ABOUT ZOMMICK MCMAHON COMMERCIAL REAL ESTATE

Zommick McMahon Commercial Real Estate, Inc. has been a Metro Philadelphia Area staple since its inception in 1949. The Company was founded by Joseph Zommick, and continues today with Ryan McMahon and his highly experienced staff. We are much more than just a real estate brokerage firm – we are a team of experienced, consummate professionals who are dedicated to superb customer service. Partner with us for support from some of the top commercial brokers in Pennsylvania, New Jersey and Delaware.