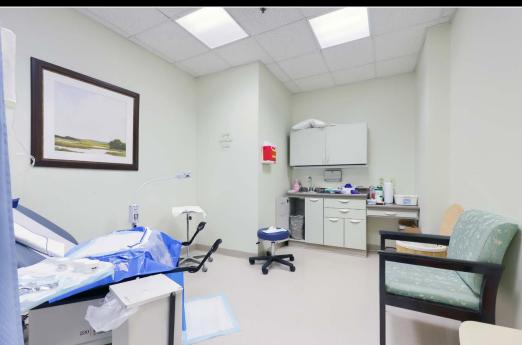

**Price:** \$5,199,000.00

- Flevator Service
- 19 Exam Rooms
- 9 Individual Offices
- 2 Large Back office or conference rooms
- 1 Large Staff Kitchen and Break room
- 1 Large Laboratory
- 9 Bathrooms
- Spacious waiting room with child friendly cut out
- Large reception and front office