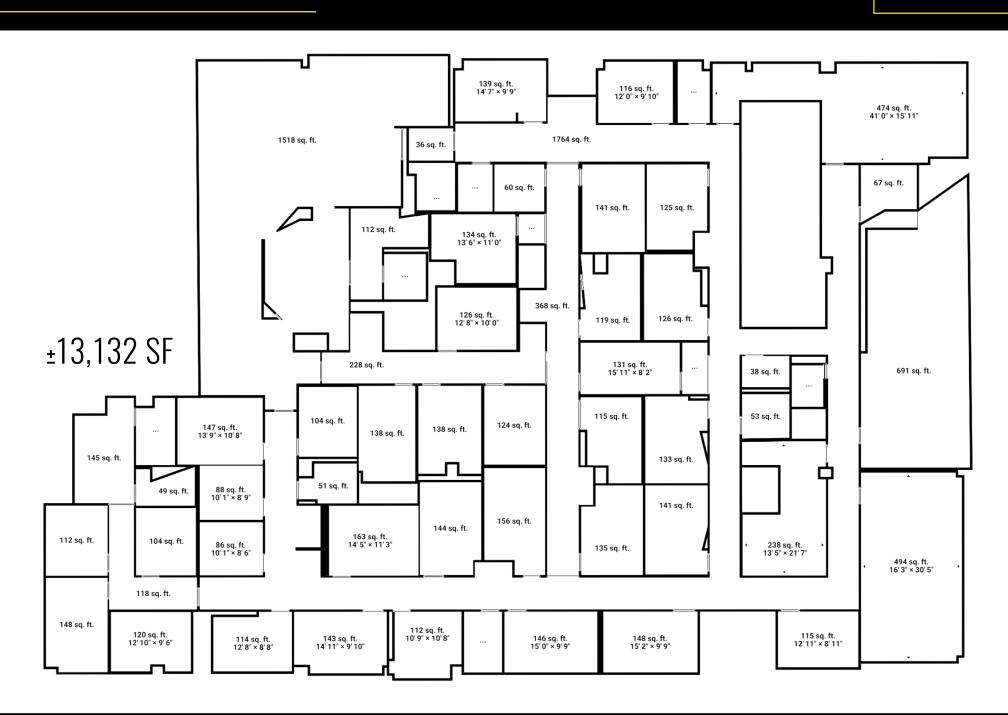

## RARE PURCHASE OPPORTUNITY: MEDICAL OFFICE SPACE WITHIN THE CHRISTIANA HOSPITAL CAMPUS

**Address:** Christiana Hospital Campus

Medical Arts Pavilion 2

4735 Ogletown Stanton Rd

Newark, DE 19713

**Size:** ±13,132 SF

**Price:** \$5,199,000.00

- Flevator Service
- 19 Exam Rooms
- 9 Individual Offices
- 2 Large Back office or conference rooms
- 1 Large Staff Kitchen and Break room
- 1 Large Laboratory
- 9 Bathrooms
- Spacious waiting room with child friendly cut out
- Large reception and front office

#### Attached Suite with separate entrance off second floor

- 3 Exam Rooms
- 1 Office
- 1 Bathroom
- Reception and Waiting Area
- Locked access to main suite