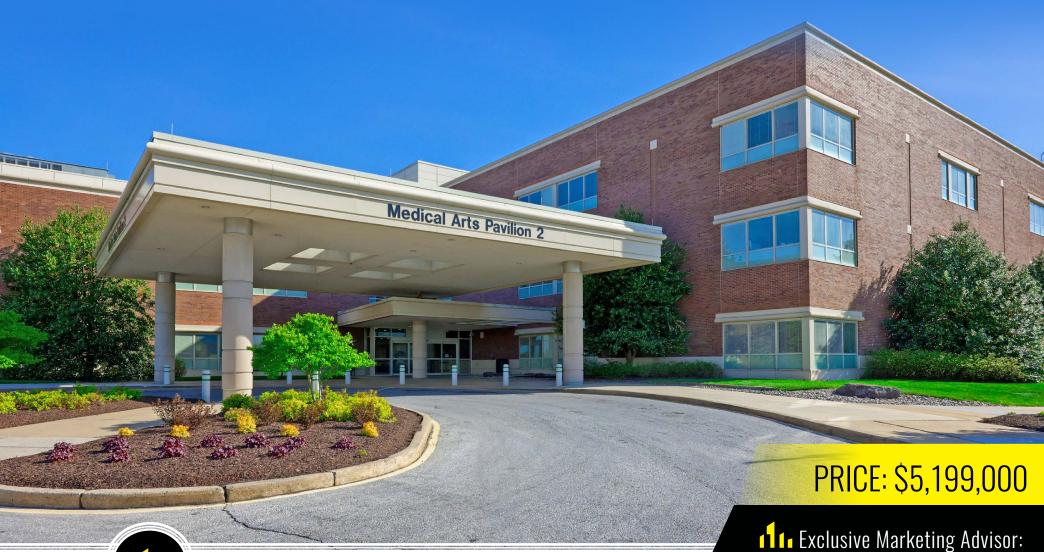

# MEDICAL OFFICE CONDO

±13,132 SF

ChristianaCare Hospital Campus: Medical Arts Pavilion 2 4735 Ogletown Stanton Rd | Newark, DE 19713 | New Castle County

1306 Wilmington Pike, Suite A-2 West Chester, PA 19382 610.359.1100 | www.zmcre.com KNOWLEDGE. INTEGRITY. RESULTS.

## RARE PURCHASE OPPORTUNITY: MEDICAL OFFICE SPACE WITHIN THE CHRISTIANA HOSPITAL CAMPUS

**Address:** Christiana Hospital Campus

Medical Arts Pavilion 2

4735 Ogletown Stanton Rd

Newark, DE 19713

**Size:** ±13,132 SF

**Price:** \$5,199,000.00

- Flevator Service
- 19 Exam Rooms
- 9 Individual Offices
- 2 Large Back office or conference rooms
- 1 Large Staff Kitchen and Break room
- 1 Large Laboratory
- 9 Bathrooms
- Spacious waiting room with child friendly cut out
- Large reception and front office