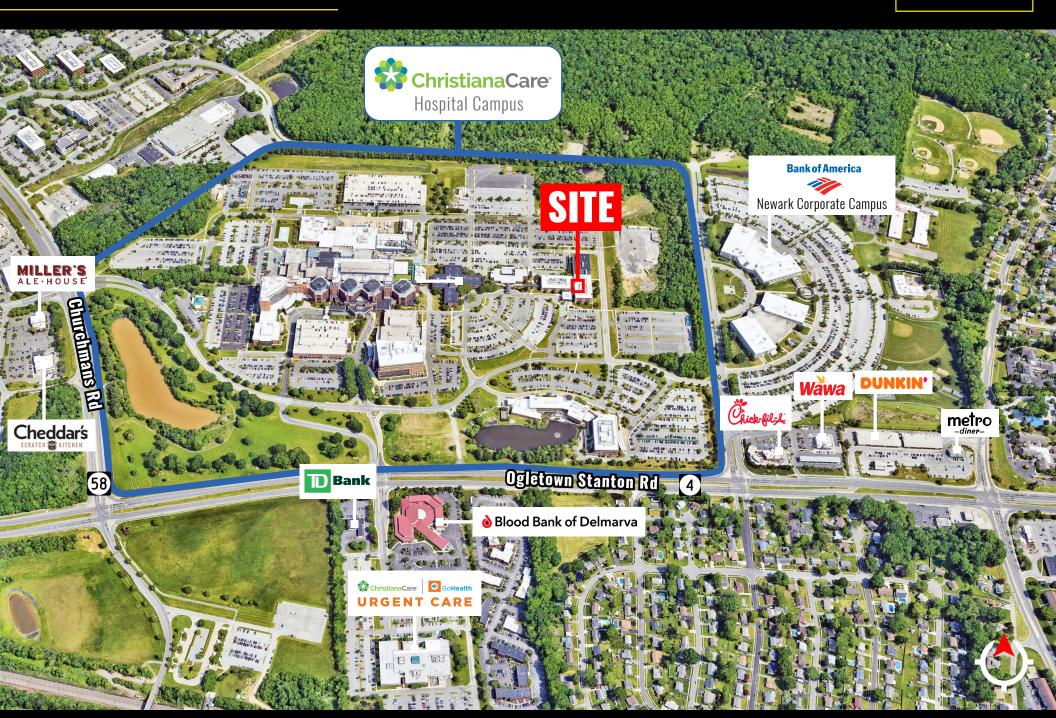

w.zmcre.com KNOWLEDGE. INTEGRITY. RESULTS.





#### **MARK TRANI**

e: m.trani@zmcre.com c: 302.383.5156

## RARE PURCHASE OPPORTUNITY: MEDICAL OFFICE SPACE WITHIN THE CHRISTIANA HOSPITAL CAMPUS

**Address:** Christiana Hospital Campus

Medical Arts Pavilion 2

4735 Ogletown Stanton Rd

Newark, DE 19713

**Size:** ±13,132 SF

**Price:** \$5,199,000.00

- Flevator Service
- 19 Exam Rooms
- 9 Individual Offices
- 2 Large Back office or conference rooms
- 1 Large Staff Kitchen and Break room
- 1 Large Laboratory
- 9 Bathrooms
- Spacious waiting room with child friendly cut out
- Large reception and front office

#### Attached Suite with separate entrance off second floor

- 3 Exam Rooms
- 1 Office
- 1 Bathroom
- Reception and Waiting Area
- Locked access to main suite

























## REGIONAL MARKET AERIAL

### CHRISTIANA HOSPITAL CAMPUS: MEDICAL ARTS PAVILION 2

FOR **SALE** 



## ABOUT ZOMMICK MCMAHON COMMERCIAL REAL ESTATE

Zommick McMahon Commercial Real Estate, Inc. has been a Metro Philadelphia Area staple since its inception in 1949. The Company was founded by Joseph Zommick, and continues today with Ryan McMahon and his highly experienced staff. We are much more than just a real estate brokerage firm – we are a team of experienced, consummate professionals who are dedicated to superb customer service. Partner with us for support from some of the top commercial brokers in Pennsylvania, New Jersey and Delaware.