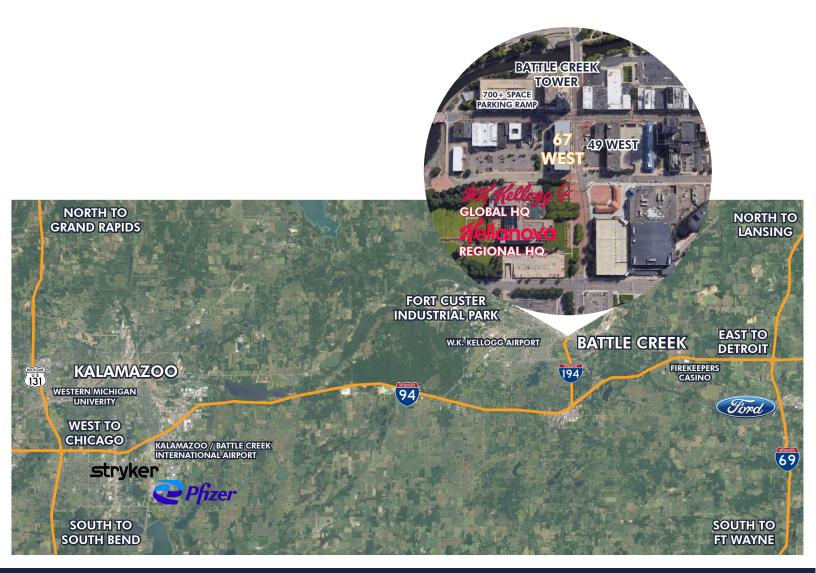

#### LOCATION

### **OFFICE SPACE FOR LEASE** 67 WEST 67 WEST MICHIGAN AVENUE | BATTLE CREEK, MI 49017

67 WEST MICHIGAN IS A 141,000+ SF, 6-STORY, CLASS A SINGLE-TENANT OFFICE BUILDING LOCATED IN DOWNTOWN BATTLE CREEK. ITS LOCATION IS STEPS AWAY FROM THE W.K. KELLOGG CO. WORLD HEADQUARTERS, THE BATTLE CREEK TOWER, THE MILTON LUXURY APARTMENTS & THE W.K. KELLOGG FOUNDATION.