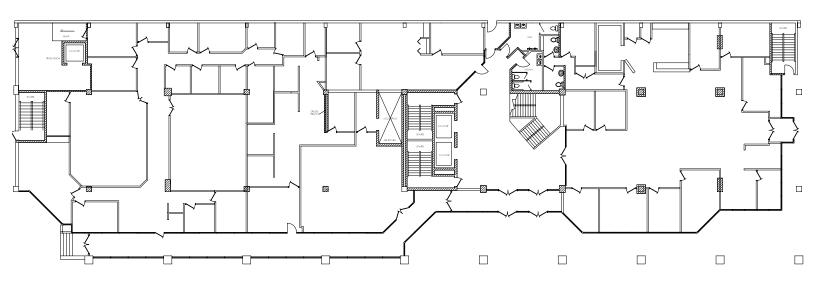

CHIGAN IS A 141,000+ SF, 6-STORY, CLASS A SINGLE-TENANT OFFICE BUILDING LOCATED IN DOWNTOWN BATTLE CREEK. ITS LOCATION IS STEPS AWAY FROM THE W.K. KELLOGG CO. WORLD HEADQUARTERS, THE BATTLE CREEK TOWER, THE MILTON LUXURY APARTMENTS & THE W.K. KELLOGG FOUNDATION.



### LEASING //

### HINMANCOMPANY.COM



**ANMAR ATCHU** 

**VP OF MARKETING & LEASING** 269.488.3642 ANMARA@HINMANCOMPANY.COM



#### LOCATION



### LEASING //

## HINMANCOMPANY.COM



#### ANMAR ATCHU

VP OF MARKETING & LEASING 269.488.3642 ANMARA@HINMANCOMPANY.COM



#### LOBBY AREA



### LEASING //

### HINMANCOMPANY.COM



#### **FITNESS CENTER**

LEASING //



## HINMANCOMPANY.COM



#### CAFETERIA





LEASING //



## HINMANCOMPANY.COM



#### **OFFICE SPACE**

LEASING //



## HINMANCOMPANY.COM



#### **1ST FLOOR**



#### 2ND FLOOR

LEASING //



### HINMANCOMPANY.COM



#### **3RD FLOOR**



#### 4TH FLOOR

LEASING //



### HINMANCOMPANY.COM



### 5TH FLOOR

LEASING //





### HINMANCOMPANY.COM



## BATTLE CREEK MARKET OVERVIEW 67 WEST MICHIGAN AVENUE | BATTLE CREEK, MI 49017

#### BATTLE CREEK OFFERS A STRONG COMMUNITY WITH A GROWING POPULATION OF POTENTIAL EMPLOYEES AND EMPLOYERS.



#### RECOGNITIONS

RECEIVED ALL-AMERICA CITY AWARD FROM NATIONAL CIVIC LEAGUE

### LEASING //

## HINMANCOMPANY.COM



#### ANMAR ATCHU

VP OF MARKETING & LEASING 269.488.3642 ANMARA@HINMANCOMPANY.COM