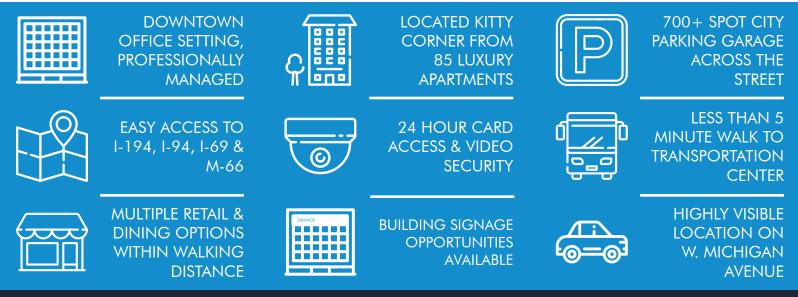

## 

#### DEVELOPMENT + MANAGEMENT + LEASING

# OFFICE SPACE FOR LEASE 67 WEST MICHIGAN AVENUE | BATTLE CREEK, MI 49017



**67 WEST MICHIGAN** 

### **OFFICE SPACE FOR LEASE** 67 WEST 67 WEST MICHIGAN AVENUE | BATTLE CREEK, MI 49017

67 WEST MICHIGAN IS A 141,000+ SF, 6-STORY, CLASS A SINGLE-TENANT OFFICE BUILDING LOCATED IN DOWNTOWN BATTLE CREEK. ITS LOCATION IS STEPS AWAY FROM THE W.K. KELLOGG CO. WORLD HEADQUARTERS, THE BATTLE CREEK TOWER, THE MILTON LUXURY APARTMENTS & THE W.K. KELLOGG FOUNDATION.



### LEASING //

### HINMANCOMPANY.COM



**ANMAR ATCHU** 

**VP OF MARKETING & LEASING** 269.488.3642 ANMARA@HINMANCOMPANY.COM



#### LOCATION



### LEASING //

## HINMANCOMPANY.COM



#### ANMAR ATCHU

VP OF MARKETING & LEASING 269.488.3642 ANMARA@HINMANCOMPANY.COM



#### LOBBY AREA



### LEASING //

### HINMANCOMPANY.COM



#### **FITNESS CENTER**

LEASING //



## HINMANCOMPANY.COM



#### CAFETERIA





LEASING //



## HINMANCOMPANY.COM



#### **OFFICE SPACE**

LEASING //



## HINMANCOMPANY.COM



#### **1ST FLOOR**



#### 2ND FLOOR

LEASING //



### HINMANCOMPANY.COM



#### **3RD FLOOR**



#### 4TH FLOOR

LEASING //



### HINMANCOMPANY.COM



### 5TH FLOOR

LEASING //





### HINMANCOMPANY.COM



## BATTLE CREEK MARKET OVERVIEW 67 WEST MICHIGAN AVENUE | BATTLE CREEK, MI