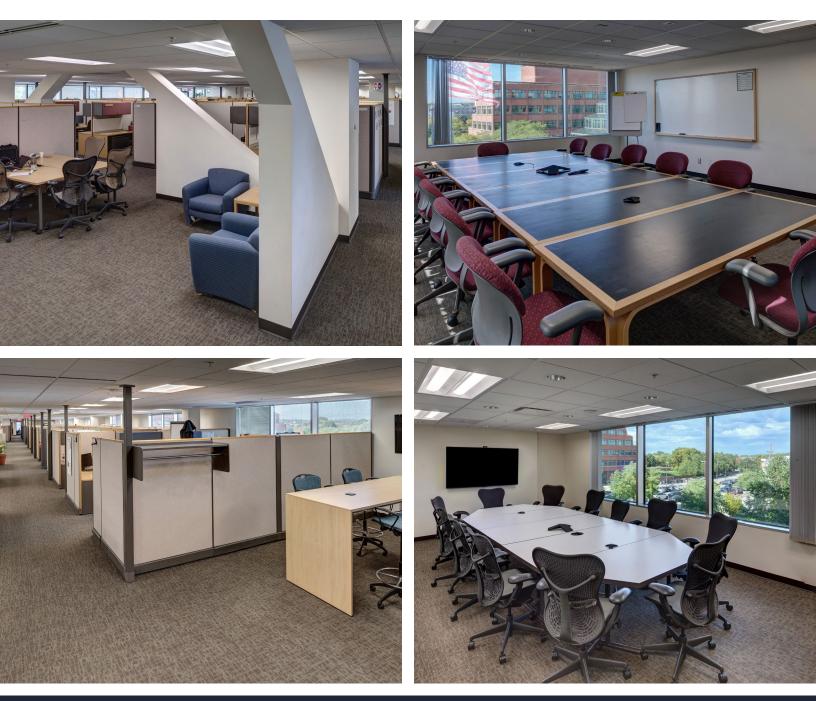

AN AVENUE | BATTLE CREEK, MI 49017

67 WEST MICHIGAN IS A 141,000+ SF, 6-STORY, CLASS A SINGLE-TENANT OFFICE BUILDING LOCATED IN DOWNTOWN BATTLE CREEK. ITS LOCATION IS STEPS AWAY FROM THE W.K. KELLOGG CO. WORLD HEADQUARTERS, THE BATTLE CREEK TOWER, THE MILTON LUXURY APARTMENTS & THE W.K. KELLOGG FOUNDATION.



### LEASING //

### HINMANCOMPANY.COM



**ANMAR ATCHU** 

**VP OF MARKETING & LEASING** 269.488.3642 ANMARA@HINMANCOMPANY.COM



#### LOCATION



### LEASING //

## HINMANCOMPANY.COM



#### ANMAR ATCHU

VP OF MARKETING & LEASING 269.488.3642 ANMARA@HINMANCOMPANY.COM



#### LOBBY AREA



### LEASING //

### HINMANCOMPANY.COM



#### **FITNESS CENTER**

LEASING //



## HINMANCOMPANY.COM



#### CAFETERIA





LEASING //



## HINMANCOMPANY.COM



#### **OFFICE SPACE**

LEASING //



## HINMANCOMPANY.COM



#### **1ST FLOOR**



#### 2ND FLOOR

LEASING //



### HINMANCOMPANY.COM



#### **3RD FLOOR**



#### 4TH FLOOR

LEASING //



### HINMANCOMPANY.COM



### 5TH FLOOR

LEASING //





### HINMANCOMPANY.COM



## BATTLE CREEK MARKET OVERVIEW 67 WEST MICHIGAN AVENUE | BATTLE CREEK, MI 49017

#### BATTLE CREEK OFFERS A STRONG COMMUNITY WITH A GROWING POPULATION OF POTENTIAL EMPLOYEES AND EMPLOYERS.



#### RECOGNITIONS

RECEIVED ALL-AMERICA CITY AWARD FROM NATIONAL CIVIC LEAGUE

### LEASING //

## HINMANCOMPANY.COM



#### ANMAR ATCHU

VP OF MARKETING & LEASING 269.488.3642 ANMARA@HINMANCOMPANY.COM