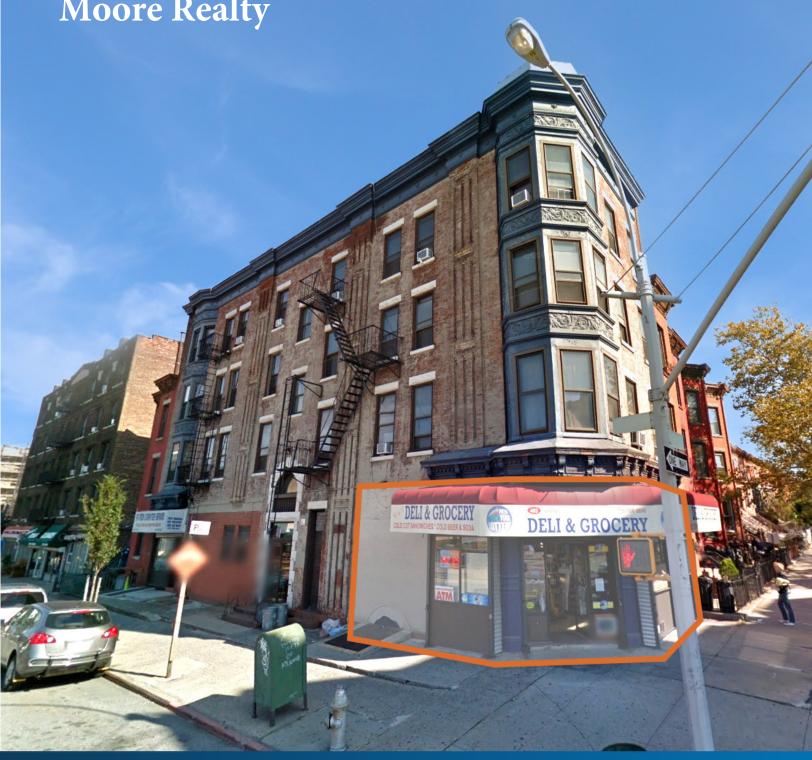

#### **Executive Summary**

| OFFERING SUMMARY |                        | PROPERTY OVERVIEW                                                                                                            |
|------------------|------------------------|------------------------------------------------------------------------------------------------------------------------------|
| Available SF:    | 1,000 SF + 800 SF bsmt | 1,000 SF corner space + 800 SF Basement<br>Foot traffic                                                                      |
| Lot Size:        | 1,760 SF               | Surrounded by national tenants                                                                                               |
| Building Size:   | 7.040 SF               | LOCATION OVERVIEW                                                                                                            |
| Zoning:          | R8A                    | Located in the Park Slope neighborhood of Brooklyn between 11th St $\&$ 10th St near the 9th St $\&$ 4th Ave subway sta ons. |
|                  |                        | Nearest transit: F, G, N, D, & R trains at 4th Ave - 9th St and the B130, B61, & B63 bus lines.                              |

Nearby tenants include Starbucks, McDonald's, Walgreens, T-Mobile, Chase Bank, Dunkin', Popeyes, BP, Table 87, Capital One Bank, 7-Eleven, Subway, and more!

Broker is relying on Landlord or other Landlord-supplied sources for the accuracy of said information and has no knowledge of the accuracy of it. Broker makes no representation and/or warranty, expressed or implied, as to the accuracy of such information.