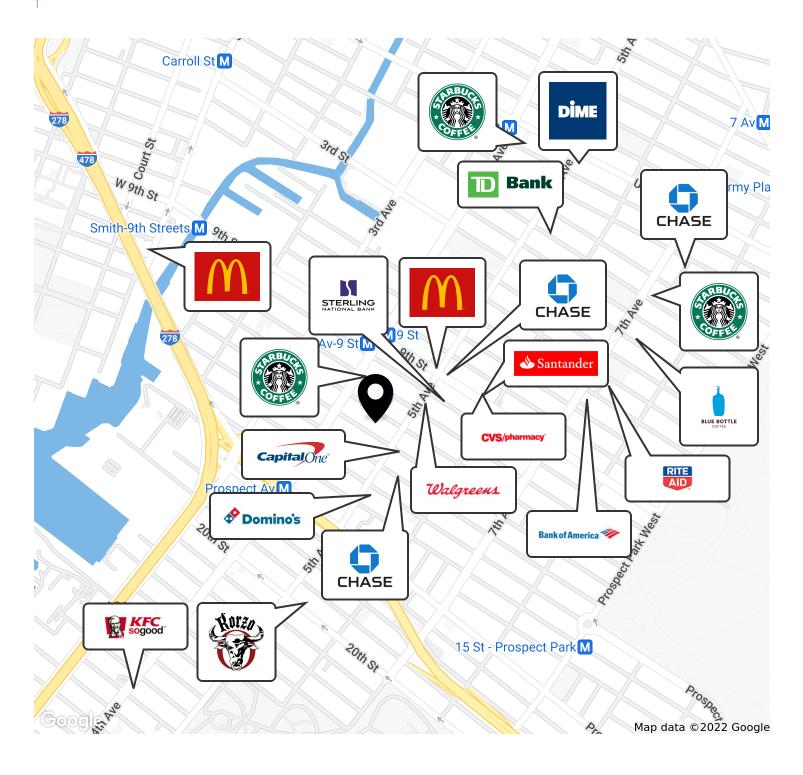

Nearby tenants include Starbucks, McDonald's, Walgreens, T-Mobile, Chase Bank, Dunkin', Popeyes, BP, Table 87, Capital One Bank, 7-Eleven, Subway, and more!

Broker is relying on Landlord or other Landlord-supplied sources for the accuracy of said information and has no knowledge of the accuracy of it. Broker makes no representation and/or warranty, expressed or implied, as to the accuracy of such information.

#### Retailer Map

Broker is relying on Landlord or other Landlord-supplied sources for the accuracy of said information and has no knowledge of the accuracy of it. Broker makes no representation and/or warranty, expressed or implied, as to the accuracy of such information.