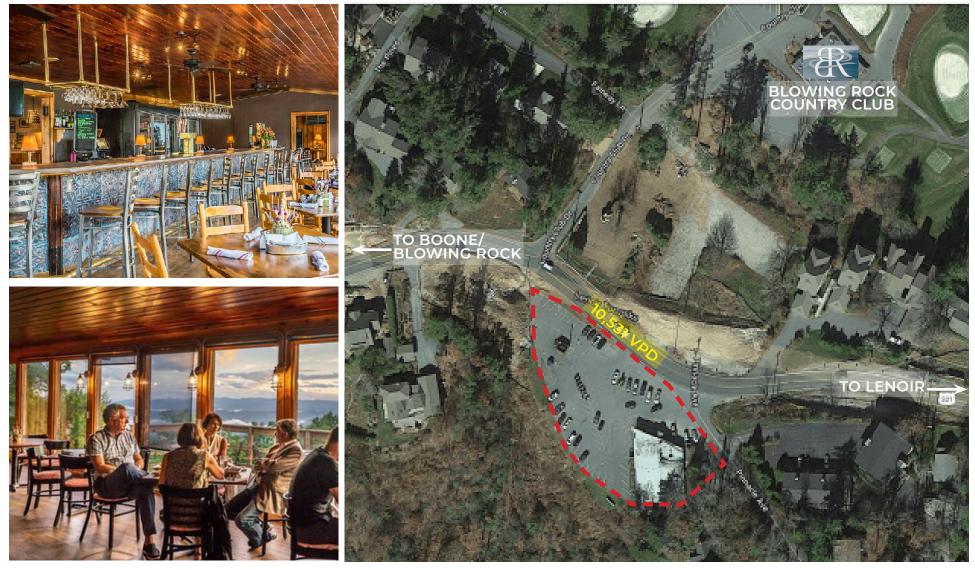

## **±5,500 SF EXISTING RESTAURANT** LOCATION AERIAL/INTERIOR PHOTOS

Stanford Garnett direct: 704.206.8345 sgarnett@collettre.com Will Black direct: 704.206.8349 wblack@collettre.com

1111 METROPOLITAN AVENUE, SUITE 700 CHARLOTTE, NC 28204 704.206.8300 | WWW.COLLETTRE.COM

### **TRAFFIC COUNTS**

Valley Blvd (HWY 321) Lenoir Turnpike

16,258

10.531

 Approximately 205 seat capacity, including deck space, ±55 parking spaces