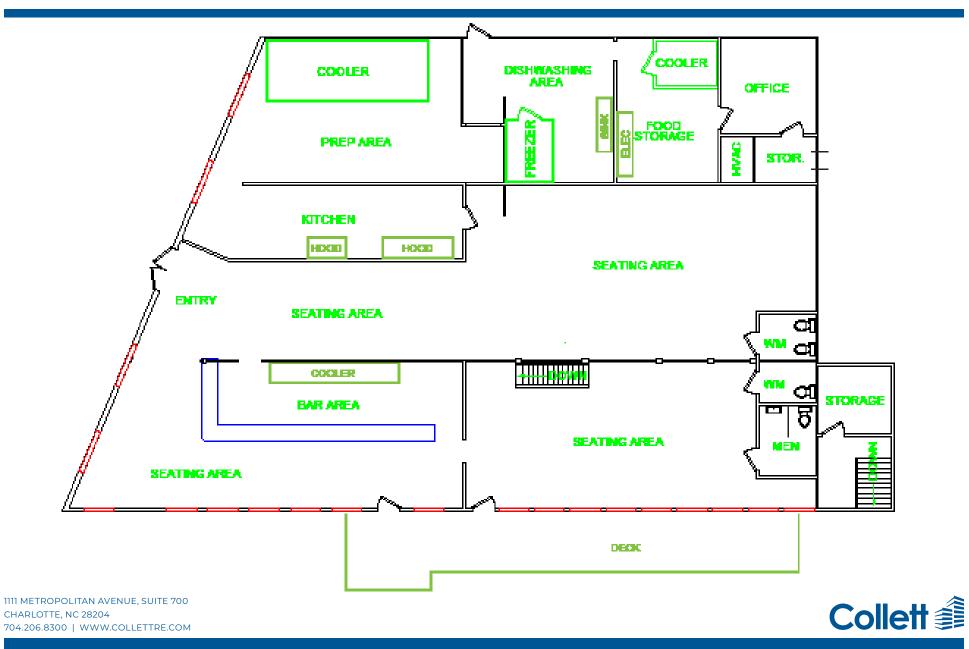

# ±5,500 SF EXISTING RESTAURANT EXISTING FLOOR PLAN

Stanford Garnett direct: 704.206.8345 sgarnett@collettre.com Will Black direct: 704.206.8349 wblack@collettre.com

#### **PROPERTY DETAILS**

- Approximately 5,500sf 2nd generation restaurant space available.
- One of the best restaurant views in the State!
- Located on 1.22 acres, across the street from Blowing Rock Country Club.
- Convenient to Boone (App State ±20,000 students) and Lenoir Communities
- Asking Rent: \$16/psf

16,258

10.531

 Approximately 205 seat capacity, including deck space, ±55 parking spaces