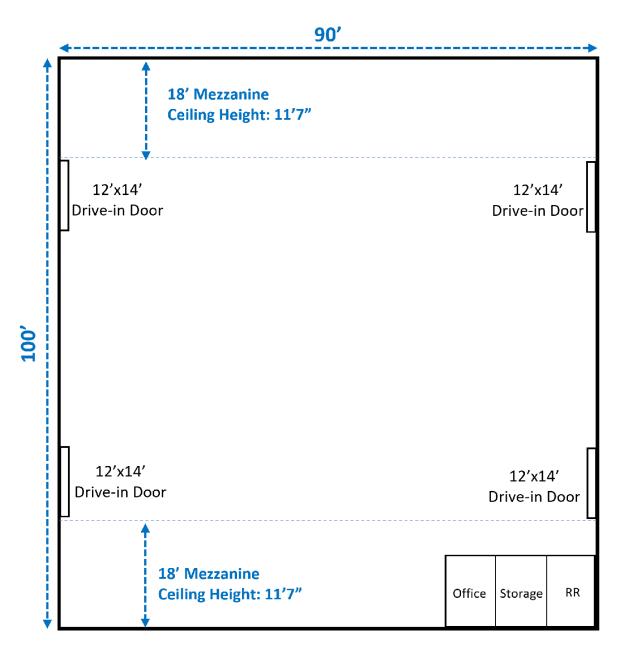

#### **Property Highlights**

- Building Two: +/-9,000 SF industrial facility on shared 2.18 acre lot
- Located on Blue Sky Parkway just off Richmond Road and I-75 at Exit 104
- 4 (12'x14') drive-in doors
- 19'5" clear ceiling height
- · Warehouse includes a small office, storage and restroom
- · Warehouse is unheated
- Blue Sky Industrial Park offers quick access to I-75/I-64, Hamburg and Man O War Boulevard
- Zoned I-1, Light Industrial
- · Rental Rate: \$6.50 PSF Modifed Gross

For illustration purposes only, not drawn to scale

| Population Total Population | <b>1 Mile</b> 344 | <b>5 Miles</b> 49,889 | 10 Miles<br>270,606 |
|-----------------------------|-------------------|-----------------------|---------------------|
| Average Age                 | 37.4              | 36.7                  | 36.8                |
| Average Age (Male)          | 39.1              | 37.0                  | 35.7                |
| Average Age (Female)        | 37.0              | 37.2                  | 38.2                |
| Households & Income         | 1 Mile            | 5 Miles               | 10 Miles            |
| Total Households            | 120               | 21,014                | 121,352             |
| # of Persons per HH         | 2.9               | 2.4                   | 2.2                 |
| Average HH Income           | \$152,792         | \$98,684              | \$77,752            |
| Average House Value         | \$363,174         | \$223,356             | \$205,528           |