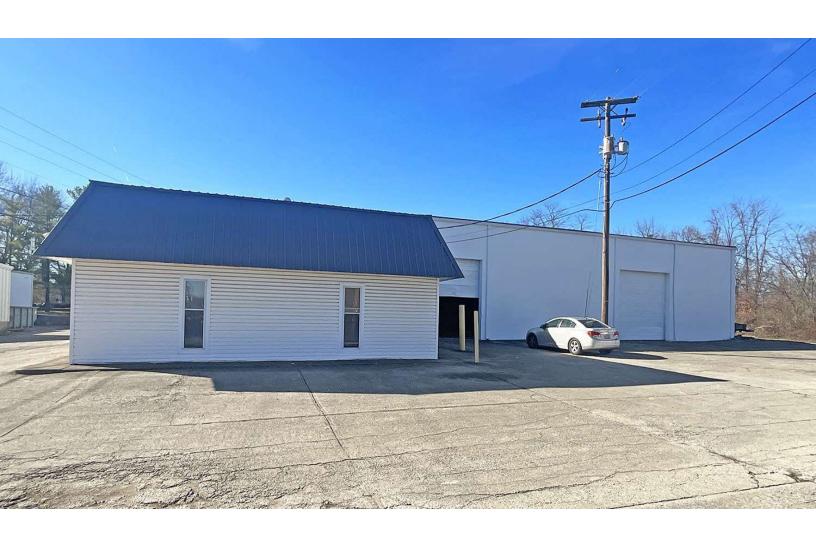

#### **Property Highlights**

- Building Two: +/-9,000 SF industrial facility on shared 2.18 acre lot
- Located on Blue Sky Parkway just off Richmond Road and I-75 at Exit 104
- 4 (12'x14') drive-in doors
- 19'5" clear ceiling height
- · Warehouse includes a small office, storage and restroom
- · Warehouse is unheated
- Blue Sky Industrial Park offers quick access to I-75/I-64, Hamburg and Man O War Boulevard
- Zoned I-1, Light Industrial
- · Rental Rate: \$6.50 PSF Modifed Gross