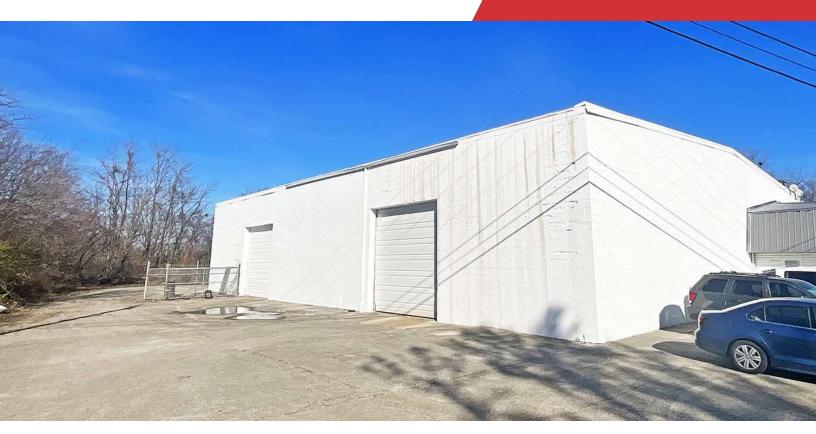

#### **Property Highlights**

- Building Two: +/-9,000 SF industrial facility on shared 2.18 acre lot
- Located on Blue Sky Parkway just off Richmond Road and I-75 at Exit 104
- 4 (12'x14') drive-in doors
- 19'5" clear ceiling height
- · Warehouse includes a small office, storage and restroom
- · Warehouse is unheated
- Blue Sky Industrial Park offers quick access to I-75/I-64, Hamburg and Man O War Boulevard
- Zoned I-1, Light Industrial
- · Rental Rate: \$6.50 PSF Modifed Gross