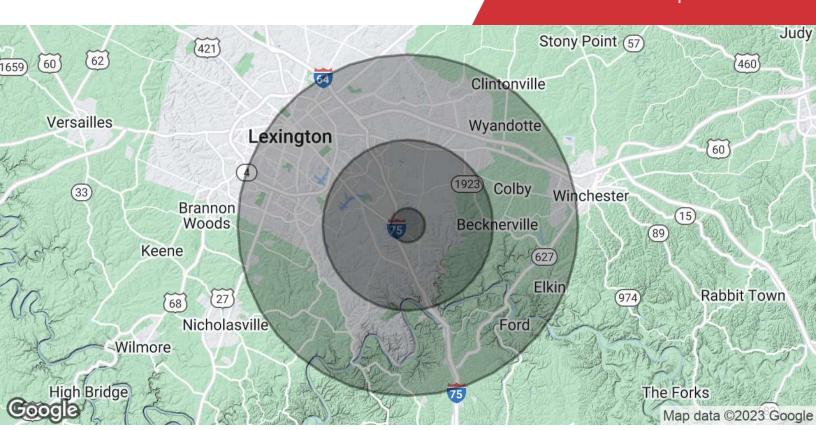

For illustration purposes only, not drawn to scale

| Population Total Population | <b>1 Mile</b> 344 | <b>5 Miles</b> 49,889 | 10 Miles<br>270,606 |
|-----------------------------|-------------------|-----------------------|---------------------|
| Average Age                 | 37.4              | 36.7                  | 36.8                |
| Average Age (Male)          | 39.1              | 37.0                  | 35.7                |
| Average Age (Female)        | 37.0              | 37.2                  | 38.2                |
| Households & Income         | 1 Mile            | 5 Miles               | 10 Miles            |
| Total Households            | 120               | 21,014                | 121,352             |
| # of Persons per HH         | 2.9               | 2.4                   | 2.2                 |
| Average HH Income           | \$152,792         | \$98,684              | \$77,752            |
| Average House Value         | \$363,174         | \$223,356             | \$205,528           |

<sup>\*</sup> Demographic data derived from 2022