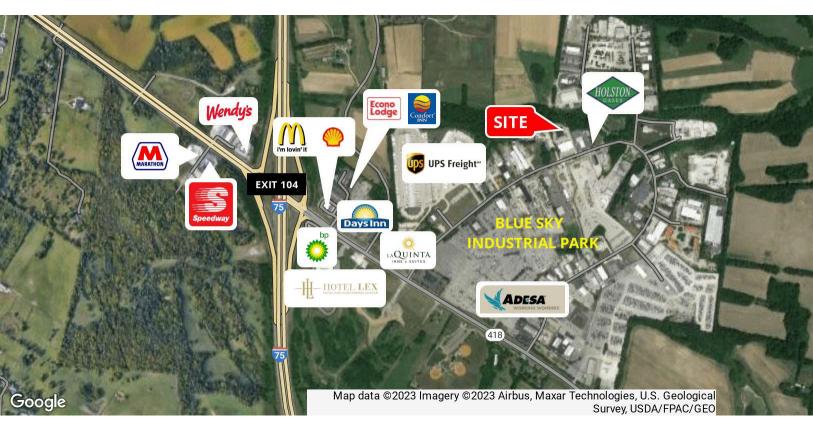

## Blue Sky Industrial Park

345 Blue Sky Parkway Lexington, Kentucky 40509

#### **Property Highlights**

- Building Two: +/-9,000 SF industrial facility on shared 2.18 acre lot
- Located on Blue Sky Parkway just off Richmond Road and I-75 at Exit 104
- 4 (12'x14') drive-in doors
- 19'5" clear ceiling height
- · Warehouse includes a small office, storage and restroom
- · Warehouse is unheated
- Blue Sky Industrial Park offers quick access to I-75/I-64, Hamburg and Man O War Boulevard
- Zoned I-1, Light Industrial
- · Rental Rate: \$6.50 PSF Modifed Gross