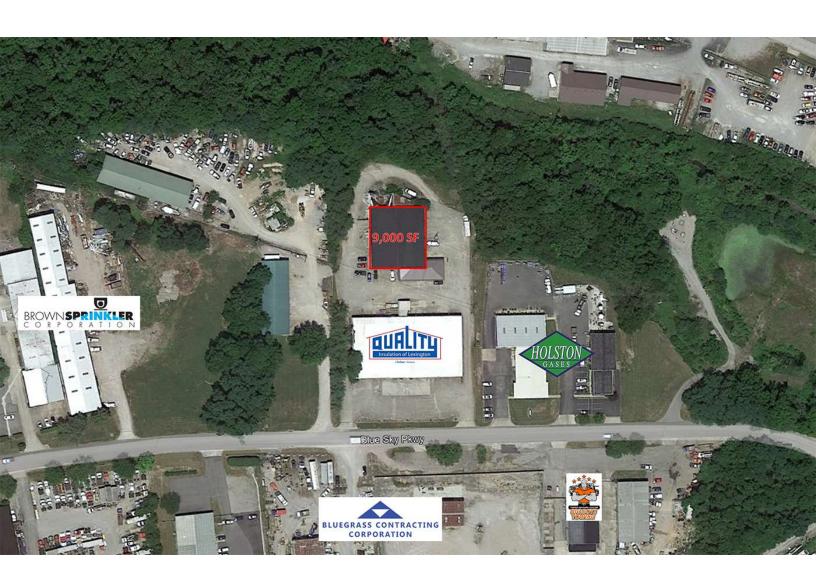

## Blue Sky Industrial Park

345 Blue Sky Parkway Lexington, Kentucky 40509

#### **Property Highlights**

- Building Two: +/-9,000 SF industrial facility on shared 2.18 acre lot
- Located on Blue Sky Parkway just off Richmond Road and I-75 at Exit 104
- 4 (12'x14') drive-in doors
- 19'5" clear ceiling height
- · Warehouse includes a small office, storage and restroom
- · Warehouse is unheated
- Blue Sky Industrial Park offers quick access to I-75/I-64, Hamburg and Man O War Boulevard
- Zoned I-1, Light Industrial
- · Rental Rate: \$6.50 PSF Modifed Gross