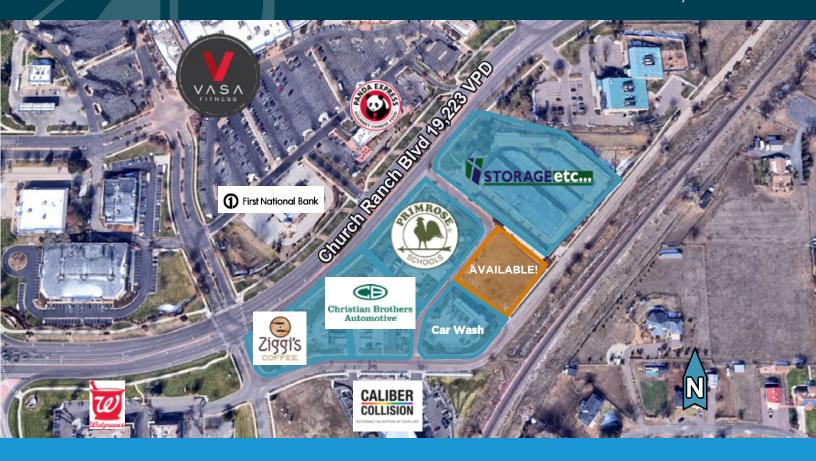

## **Property Overview:**

Property Type: Land/ Pad Site

Lot Size: 0.77 Ac Zoning: PUD

**Proposed Uses**: Retail, Restaurant, Medical, Automotive

#### **Location Overview:**

- Lot located adjacent to Primrose, Christian Brothers & car wash
- High traffic intersection
- Numerous national tenants at intersection
- · Across from Vasa Fitness

For more information, please contact: