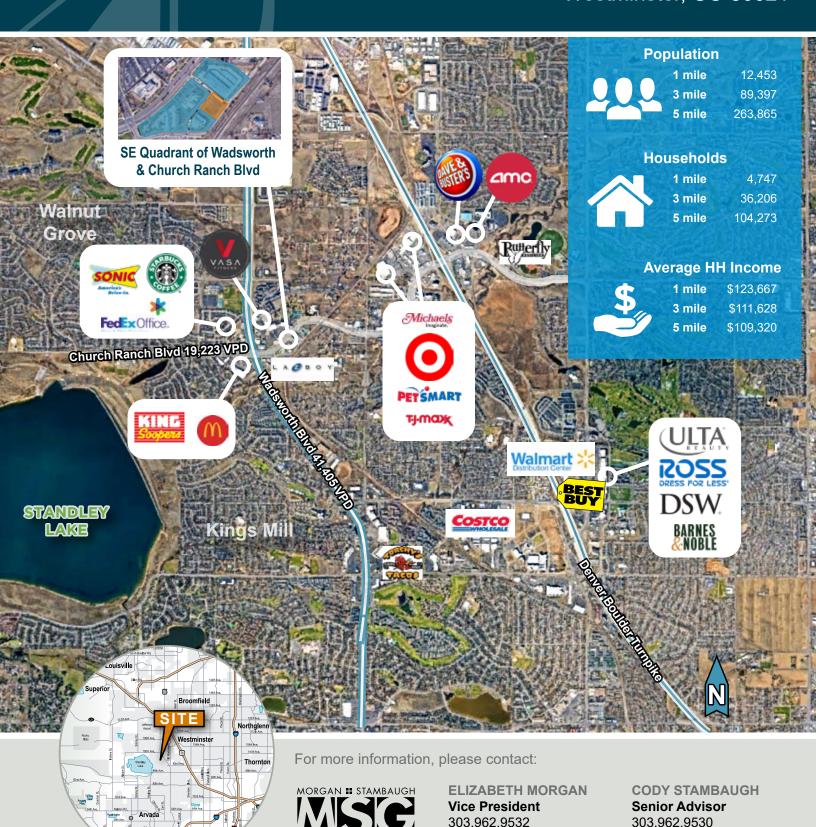

#### **Location Overview:**

- Lot located adjacent to Primrose, Christian Brothers & car wash
- High traffic intersection
- Numerous national tenants at intersection
- · Across from Vasa Fitness

For more information, please contact:

#### **ELIZABETH MORGAN**

#### **Vice President**

303.962.9532

EMorgan@PinnacleREA.com

#### **CODY STAMBAUGH**

### **Senior Advisor**

303.962.9530

CStambaugh@PinnacleREA.com

MORGAN # STAMBAUGH

Pinnacle Real Estate Advisors, LLC 1 Broadway #A300, Denver, CO 80203 303.962.9555 | www.PinnacleREA.com

Wheat Ridge