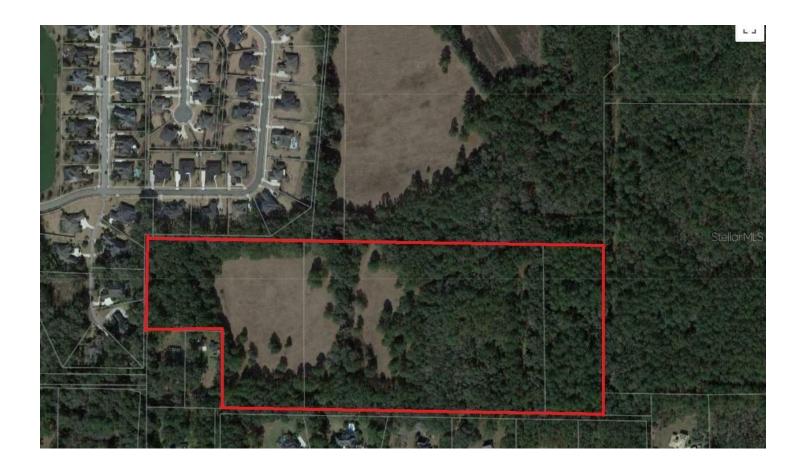

#### 36.88 ACRES AVAILABLE

13000 Block Northwest 23rd Avenue Gainesville, FL 32606

#### PROPERTY DESCRIPTION

This 36.88 tract of land is located in the Jonesville Area between the City of Gainesville and the City of Newberry, in unincorporated Alachua County. The land use and zoning on the property allows up to 4 units per acre (142 units). The property is located near shopping and the Jonesville Recreation Park Area. This is a great property for an investor looking to add property to their portfolio for future development. There is also the potential to add an additional 60 acres to the north of the site. The property would also be a great for an individual looking for a secluded site for a family homestead/compound.

#### PROPERTY HIGHLIGHTS

- 36.88 ACRES VACANT LAND FOR SALE
- LOCATED NEAR JONESVILLE RECREATION PARK AREA
- ZONING ALLOWS FOR 4 UNITS PER ACRE (142 UNITS)