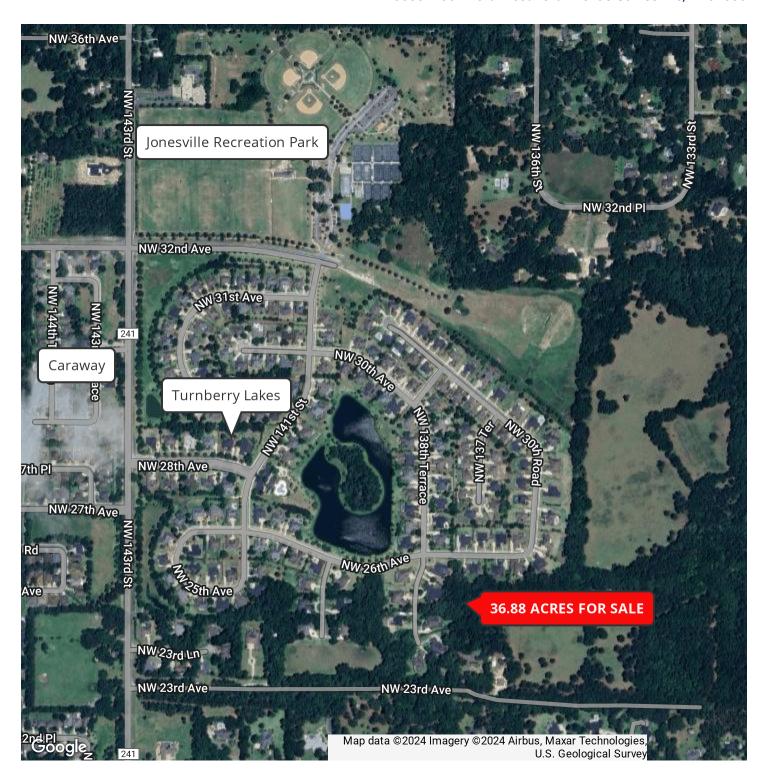

#### 36.88 ACRES AVAILABLE

13000 Block Northwest 23rd Avenue Gainesville, FL 32606

#### PROPERTY DESCRIPTION

This 36.88 tract of land is located in the Jonesville Area between the City of Gainesville and the City of Newberry, in unincorporated Alachua County. The land use and zoning on the property allows up to 4 units per acre (142 units). The property is located near shopping and the Jonesville Recreation Park Area. This is a great property for an investor looking to add property to their portfolio for future development. There is also the potential to add an additional 60 acres to the north of the site. The property would also be a great for an individual looking for a secluded site for a family homestead/compound.

#### PROPERTY HIGHLIGHTS

- 36.88 ACRES VACANT LAND FOR SALE
- LOCATED NEAR JONESVILLE RECREATION PARK AREA
- ZONING ALLOWS FOR 4 UNITS PER ACRE (142 UNITS)