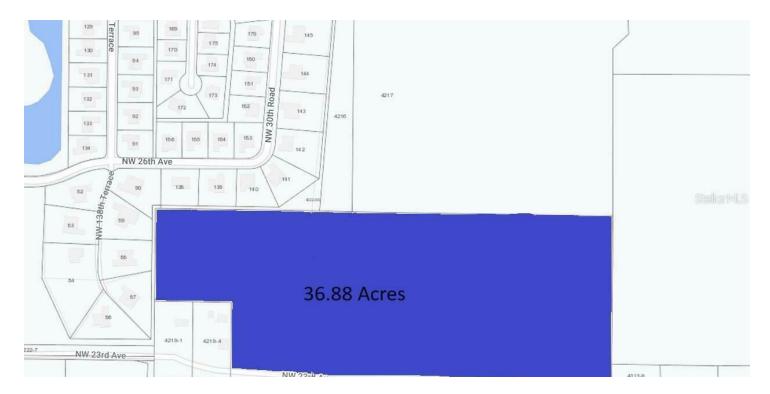

#### 36.88 ACRES AVAILABLE

13000 Block Northwest 23rd Avenue Gainesville, FL 32606

#### PROPERTY DESCRIPTION

This 36.88 tract of land is located in the Jonesville Area between the City of Gainesville and the City of Newberry, in unincorporated Alachua County. The land use and zoning on the property allows up to 4 units per acre (142 units). The property is located near shopping and the Jonesville Recreation Park Area. This is a great property for an investor looking to add property to their portfolio for future development. There is also the potential to add an additional 60 acres to the north of the site. The property would also be a great for an individual looking for a secluded site for a family homestead/compound.

#### PROPERTY HIGHLIGHTS

- 36.88 ACRES VACANT LAND FOR SALE
- LOCATED NEAR JONESVILLE RECREATION PARK AREA
- ZONING ALLOWS FOR 4 UNITS PER ACRE (142 UNITS)