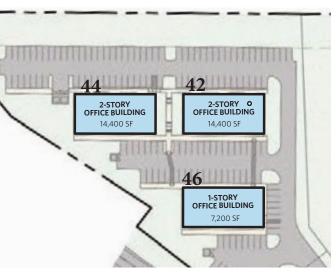

#### **Property Highlights**

- Excellent Location Conveniently located and within walking distance to 156 apartments, two Hilton-branded Hotels, numerous restaurants, and a grocery store
- Competitive asking rent
- Located at Trifecta Place and Pimlico Drive just off Flowing Springs Road
- 44 Trifecta 10,000 SF Available 46 Trifecta — 4,800 SF Available
- 2nd generation dental space available
- Immediately adjacent to Hollywood Casino at Charles Town Races
- Largest super-regional attraction
- 3 million visitors annually
- Largest employer in Jefferson County and Top 5 in the State of West Virginia
- The exclusive casino within a 70 mi. range

| 44 Trifecta |                           |          |  |  |
|-------------|---------------------------|----------|--|--|
| Unit #      | Tenant                    | Sq. Feet |  |  |
| 101-105     | Available                 | 7,200    |  |  |
| 200         | Foot Care Center          | 1,196    |  |  |
| 201         | V. W. Brown Insurance     | 1,200    |  |  |
| 203         | Available                 | 1,314    |  |  |
| 204         | Available                 | 1,421    |  |  |
| 205         | Shenandoah Valley Medical | 2,000    |  |  |

| 46 Trifecta |              |          |  |  |
|-------------|--------------|----------|--|--|
| Unit #      | Tenant       | Sq. Feet |  |  |
| 100         | Available    | 3,000    |  |  |
| 102-105     | WVU Medicine | 4,132    |  |  |