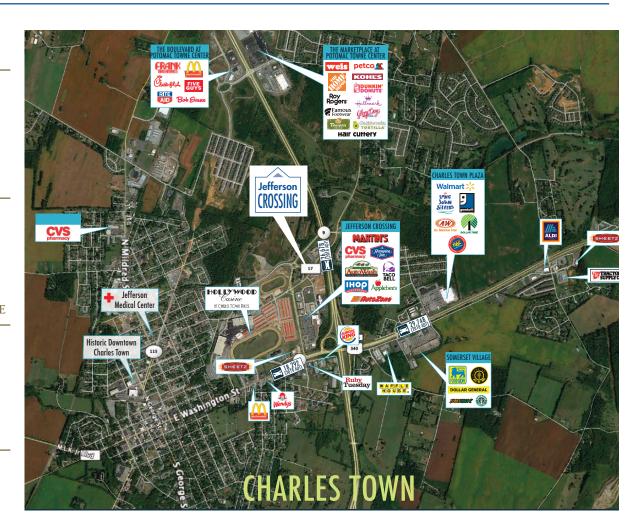

#### **Property Highlights**

- Excellent Location Conveniently located and within walking distance to 156 apartments, two Hilton-branded Hotels, numerous restaurants, and a grocery store
- Competitive asking rent
- Located at Trifecta Place and Pimlico Drive just off Flowing Springs Road
- 44 Trifecta 10,000 SF Available 46 Trifecta — 4,800 SF Available
- 2nd generation dental space available
- Immediately adjacent to Hollywood Casino at Charles Town Races
- Largest super-regional attraction
- 3 million visitors annually
- Largest employer in Jefferson County and Top 5 in the State of West Virginia
- The exclusive casino within a 70 mi. range

## Exceptionally Located in Charles Town, WV

| <b>۲</b> | <b>5 Mile</b><br>33,290   | 0<br>0<br>0<br>0<br>0 | <b>10 Mile</b><br>78,056   |  |
|----------|---------------------------|-----------------------|----------------------------|--|
|          | HOUSEHOLDS                |                       |                            |  |
|          | 12,489                    | •                     | 28,271                     |  |
|          | AVERAGE HO                | USEH                  | OLD INCOME                 |  |
|          | <b>5 Mile</b><br>\$97,022 | 0<br>0<br>0<br>0<br>0 | <b>10 Mile</b><br>\$99,359 |  |

**POPULATION (2020 EST)** 

| Median Age          |                       |                        |  |  |  |
|---------------------|-----------------------|------------------------|--|--|--|
| <b>5 Mile</b><br>41 | 0<br>0<br>0<br>0<br>0 | <b>10 Mile</b><br>40.5 |  |  |  |