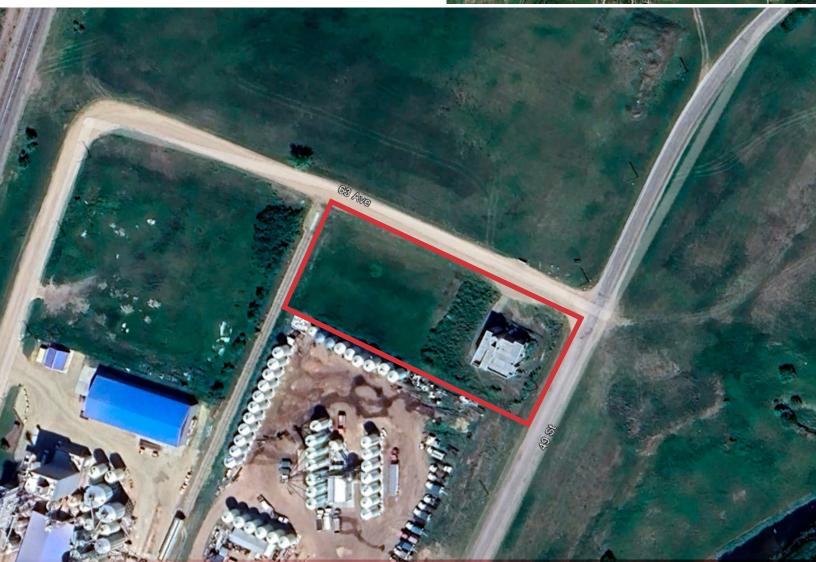

## APPROXIMATELY 3,000 SF CONCRETE BUILDING ON 1.2 ACRES NOW \$95,000

#### PROPERTY DESCRIPTION

- Situated in the Northeast corner of Ponoka with easy access to Highway 2A and QEII
- Great central location only 45 minutes from Leduc and 30 minutes to Red Deer
- Low property taxes compared to larger centres
- Zoned M2 Heavy Industrial
- Additional land available with option to buy 1.2 acres to 8.36 acres±
- Building is a concrete structure being sold "as is"
- Flexible purchase terms and motivated sellers

## ADDITIONAL INFORMATION

| ADDRESS           | 6028 - 49 Street            |
|-------------------|-----------------------------|
| SIZE              | 1.2 acres±                  |
| AVAILABLE         | Immediately                 |
| LEGAL DESCRIPTION | Plan 4334RS Lot 10 - 13     |
| ZONING            | M2 Heavy Industrial         |
| PROPERTY TAXES    | \$2,183.46 (2023)           |
| SALE PRICE        | \$1 <del>62,000</del>       |
| LOTS 11-13        | Available at \$100,000/acre |
|                   |                             |