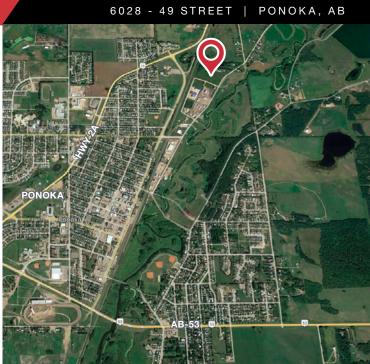

## 6028 - 49 STREET | PONOKA, AB | 1.2 ACRES±

#### PROPERTY DESCRIPTION

- Situated in the Northeast corner of Ponoka with easy access to Highway 2A and QEII
- Great central location only 45 minutes from Leduc and 30 minutes to Red Deer
- Low property taxes compared to larger centres
- Zoned M2 Heavy Industrial
- Additional land available with option to buy 1.2 acres to 8.36 acres±
- Building is a concrete structure being sold "as is"
- Flexible purchase terms and motivated sellers