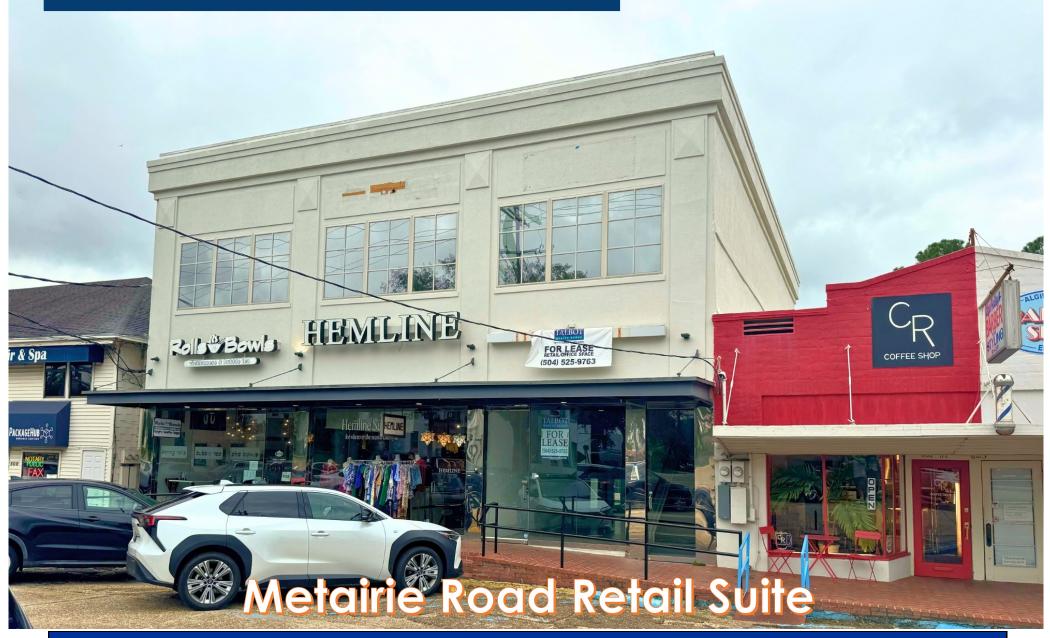

#### 605 METAIRIE ROAD

### METAIRIE, LA

ADDRESS: 605 Metairie Road

Suite C

Metairie, LA 70005

SIZE: 900 rentable square feet of retail space

Suite C: \$5,000.00/ month, modified gross RENTAL RATE:

Tenant will be responsible for paying for their electricity and janitorial.

businesses are the Bar Car Restaurant, Rolls N Bowls, Hemline, Lucy Rose, Relish, Emme, barre3 and City Greens.