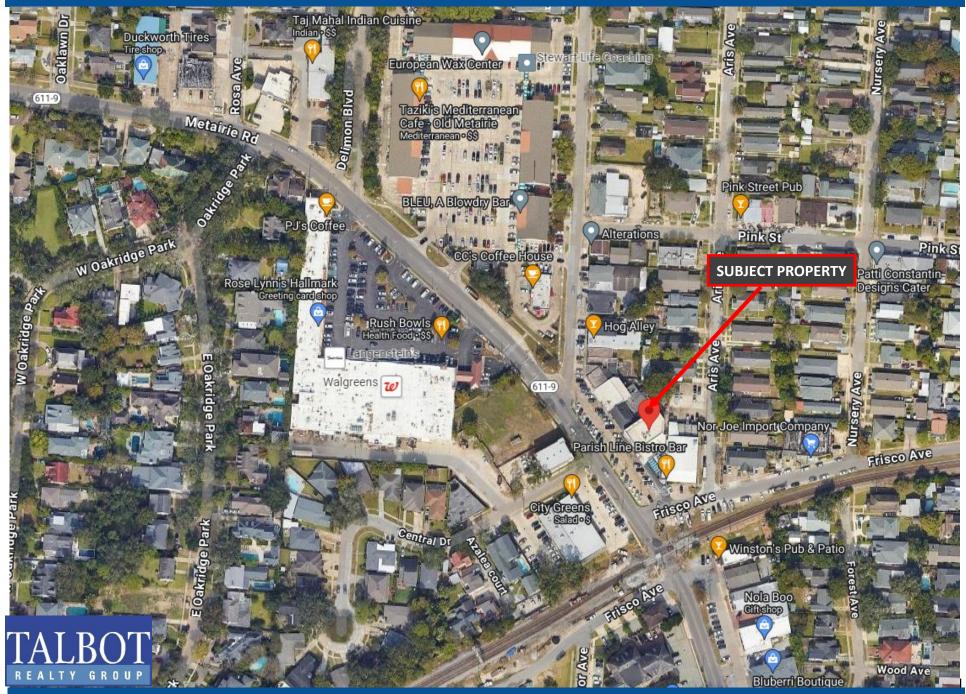

ZONING: C-1, Neighborhood Commercial

There are parking spaces available in the front and rear of the building. PARKING:

COMMENTS: This prime retail space is located in a modern building on a vibrant retail section of Metairie Road. Neighboring

businesses are the Bar Car Restaurant, Rolls N Bowls, Hemline, Lucy Rose, Relish, Emme, barre3 and City Greens.