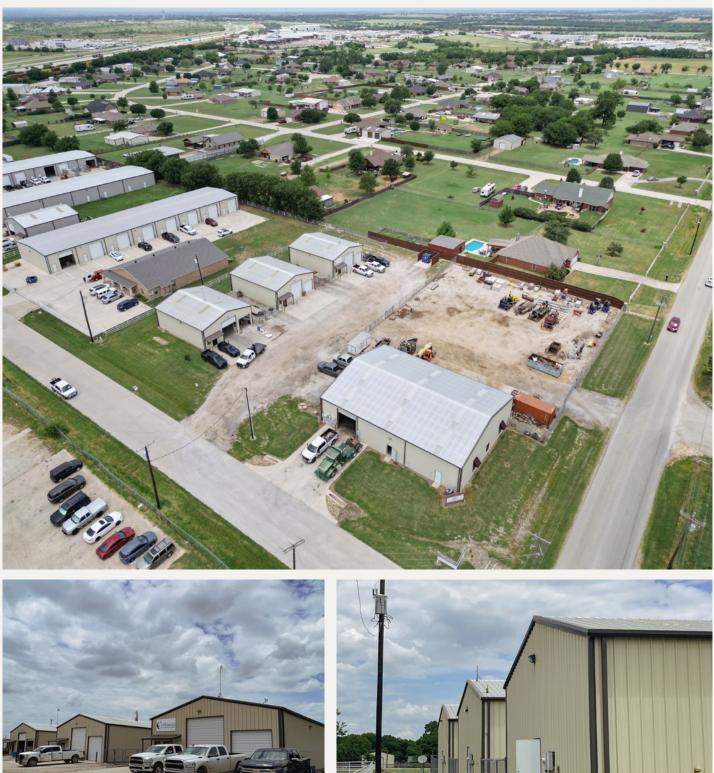

#### PROPERTY FEATURES

- 2,000 SF available
- Built in 2014
- Metal Building

#### LOCATION OVERVIEW

Located directly off Highway 114 at the intersection of Highway 287. This property is in Haslet's strong industrial labor force and offers easy accessibility to the DFW Metroplex.