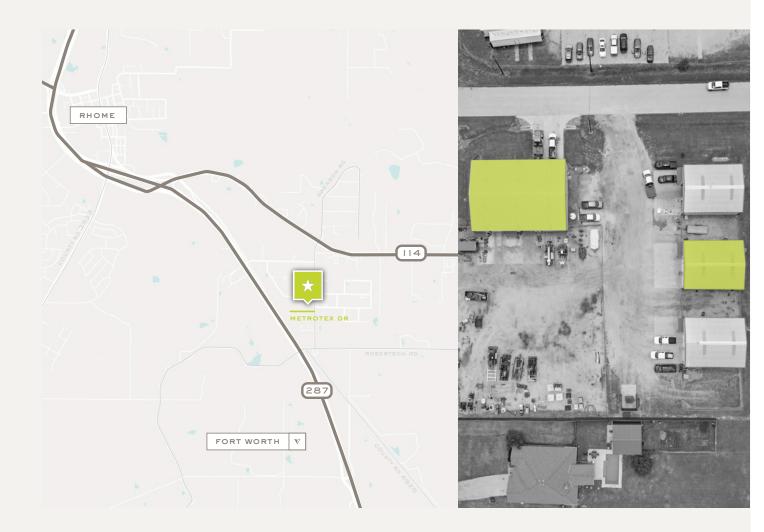

#### LOCATION OVERVIEW

Located directly off Highway 114 at the intersection of Highway 287. This property is in Haslet's strong industrial labor force and offers easy accessibility to the DFW Metroplex.