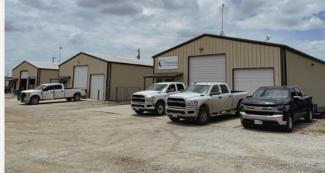

#### PROPERTY FEATURES

- 2,000 SF available
- Built in 2014
- Metal Building

## BUILDING 200 **2,000** SF

## Industrial **\*** LEASE

104 METROTEX DR

LanCarteCRE.com

BUILDING 200

2,000 sf

- 6 private offices
- Small warehouse
- 1 restroom
- Fenced in side-yard