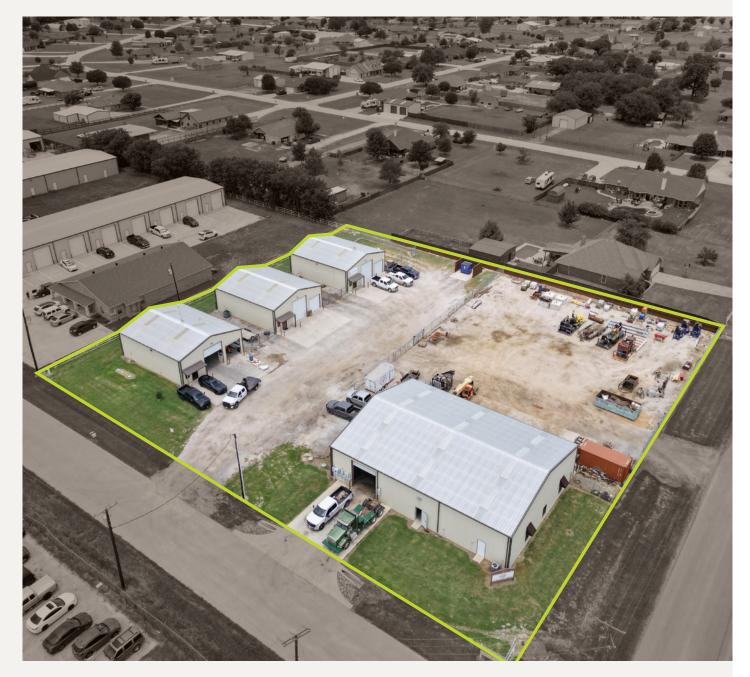

#### PROPERTY FEATURES

- 2,000 SF available
- Built in 2014
- Metal Building

## BUILDING 200 **2,000** SF

## Industrial **\*** LEASE

104 METROTEX DR

LanCarteCRE.com

BUILDING 200

2,000 sf

- 6 private offices
- Small warehouse
- 1 restroom
- Fenced in side-yard