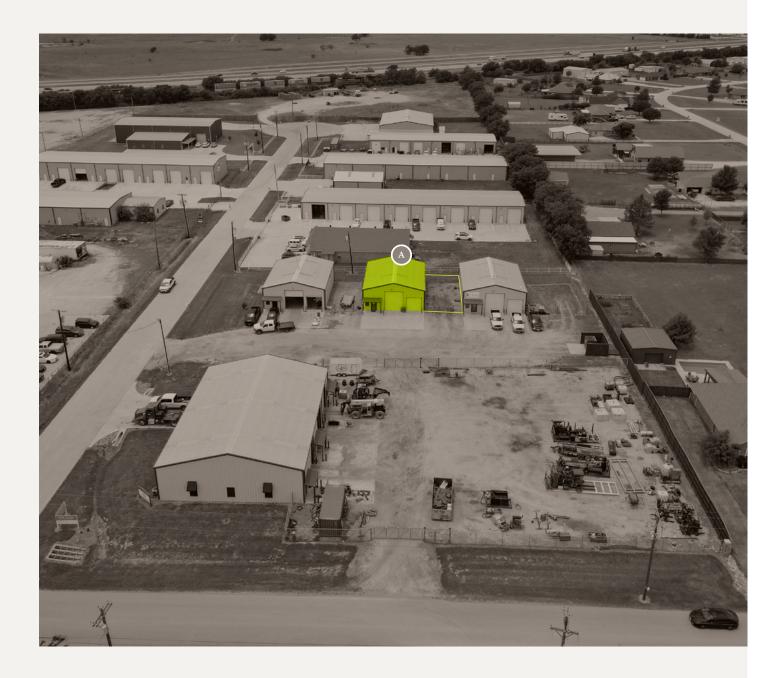

## BUILDING 200 **2,000** SF

## Industrial **\*** LEASE

104 METROTEX DR

LanCarteCRE.com

BUILDING 200

2,000 sf

- 6 private offices
- Small warehouse
- 1 restroom
- Fenced in side-yard