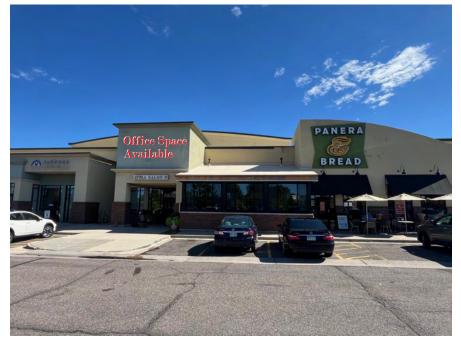

# New Office / Retail opportunity in Lone Tree

#### 9233 Park Meadows Drive Lone Tree 🔆 Colorado

### Available Spaces: \* Office: 200 sf - 8,000 sf \* Retail: 1,500 sf

- \* Adjacent to Park Meadows mall with huge traffic along yosemite.
- \* Neighboring residential with some of the highest incomes in the state
- ✤ Flexible office suites for individuals or master lease opportunties
- \* Ground Floor retail with easy access and visability.