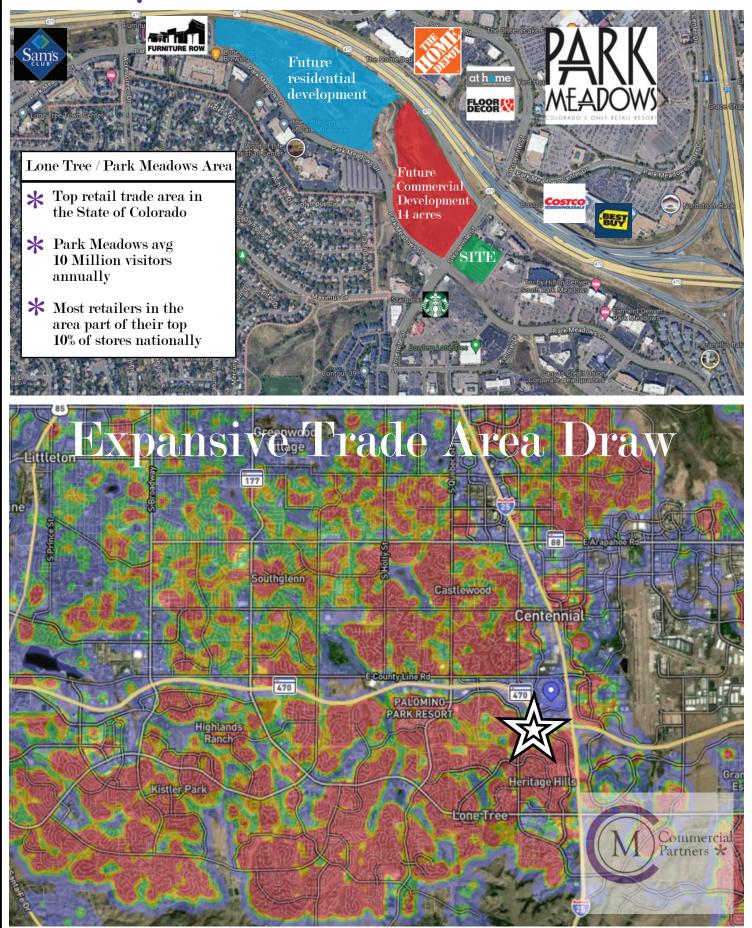

### Available Spaces: \* Office: 200 sf - 8,000 sf \* Retail: 1,500 sf

- \* Adjacent to Park Meadows mall with huge traffic along yosemite.
- \* Neighboring residential with some of the highest incomes in the state
- ✤ Flexible office suites for individuals or master lease opportunties
- \* Ground Floor retail with easy access and visability.