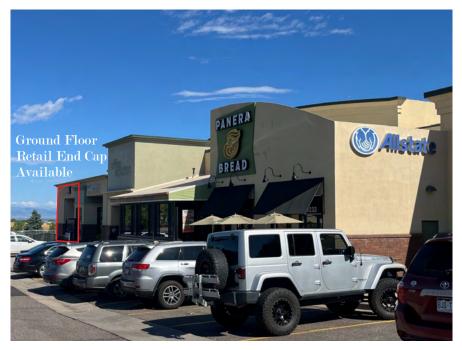

### Available Spaces: \* Office: 200 sf - 8,000 sf \* Retail: 1,500 sf

- \* Adjacent to Park Meadows mall with huge traffic along yosemite.
- \* Neighboring residential with some of the highest incomes in the state
- ✤ Flexible office suites for individuals or master lease opportunties
- \* Ground Floor retail with easy access and visability.