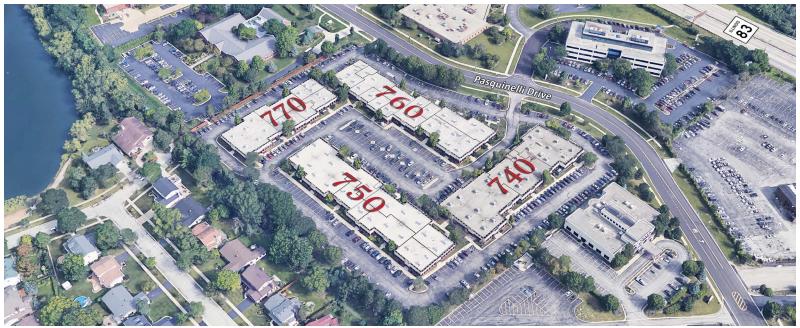

## 740 - 770 Pasquinelli Drive

Westmont Illinois



## Office Space Available for Lease

Brush Hill is ideally located near Route 83, between I-88 and Ogden Avenue, just 5 minutes south of Oak Brook shopping center, surrounded by a tremendous selection of restaurants ranging from casual to elegant dining. The area is abound with outstanding hotels and business services.

- Single-story quality office design
- Private tenant entrances & private restroom facilities
- Competitive lease rates and lower DuPage County real estate taxes
- Parking ratio is 4 | 1,000 (443 surface spaces)

- Fully sprinklered
- Tenant-controlled windows & independently controlled HVAC
- Immediate access to Rte 83 and a short distance from I-88 & I-294
- Proximity to Oak Brook Racquet / Fitness Club, Butler National & Hinsdale Golf Club





Dan O'Neill

630 691 061