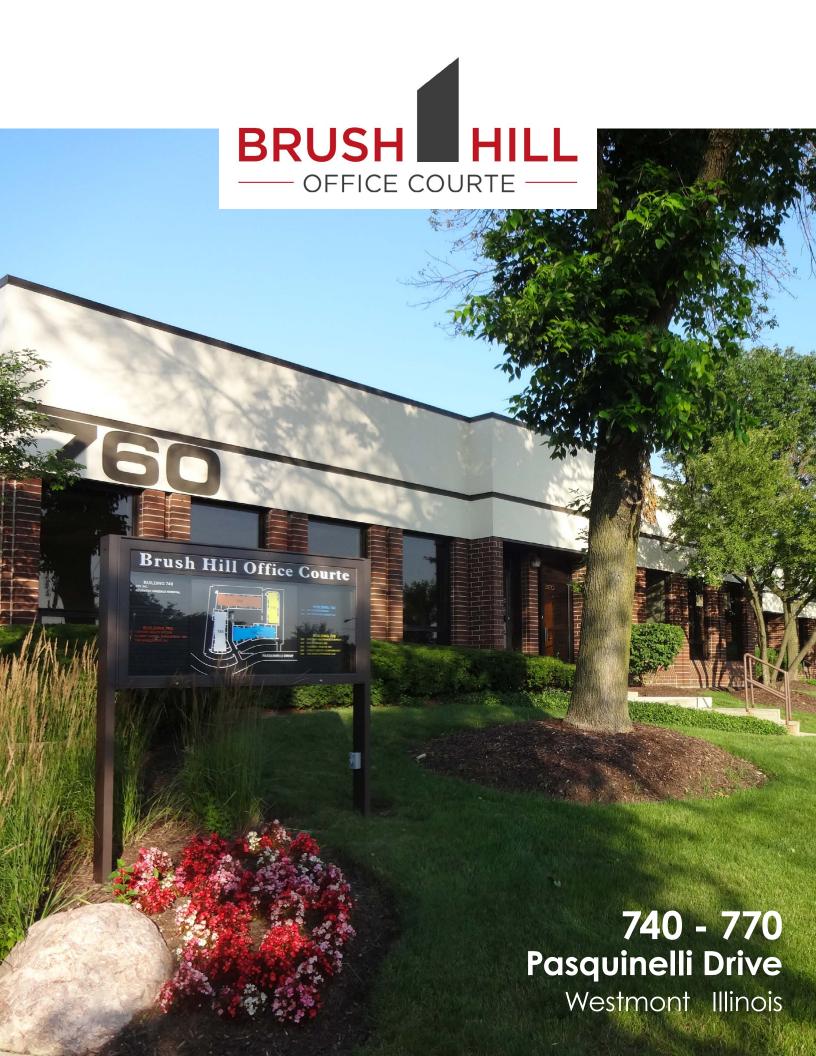

## 740 - 770 Pasquinelli Drive

Westmont Illinois

## Office Space Available for Lease

Brush Hill is ideally located near Route 83, between I-88 and Ogden Avenue, just 5 minutes south of Oak Brook shopping center, surrounded by a tremendous selection of restaurants ranging from casual to elegant dining. The area is abound with outstanding hotels and business services.