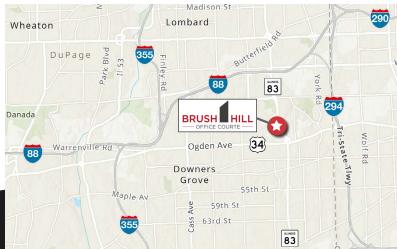

## Office Space Available for Lease

Brush Hill is ideally located near Route 83, between I-88 and Ogden Avenue, just 5 minutes south of Oak Brook shopping center, surrounded by a tremendous selection of restaurants ranging from casual to elegant dining. The area is abound with outstanding hotels and business services.