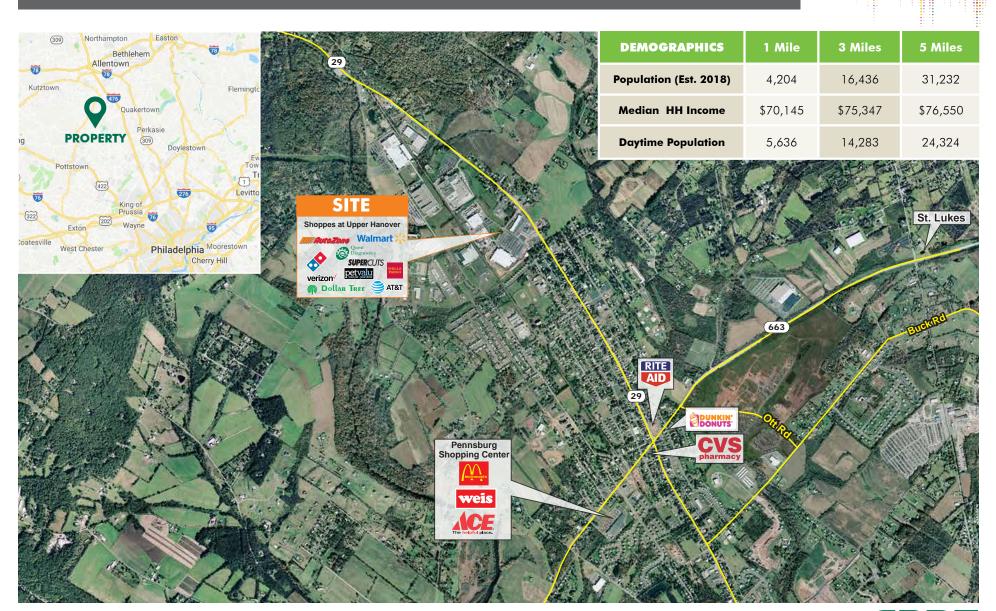

# **FOR SALE**

# THE SHOPPES AT UPPER HANOVER

GRAVEL PIKE & BLOMMER DRIVE | EAST GREENVILLE, PA

**RETAIL**