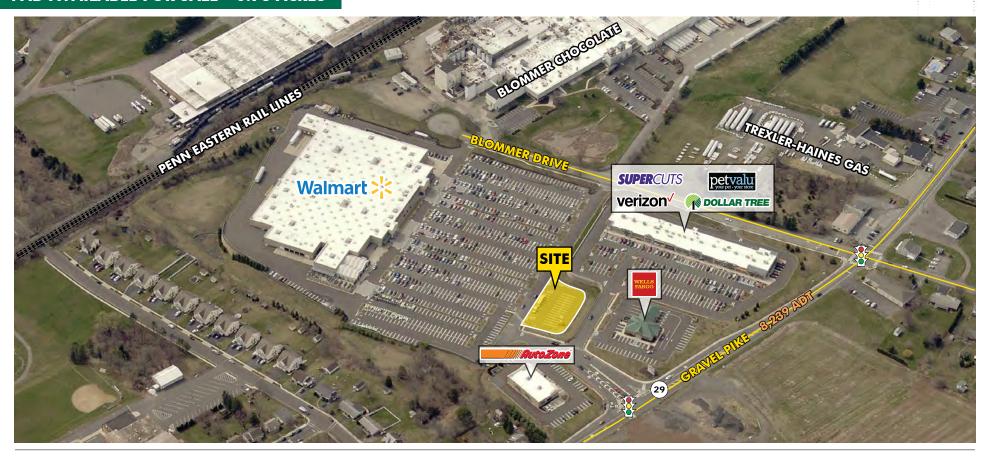

## **FOR SALE**

# THE SHOPPES AT UPPER HANOVER

GRAVEL PIKE & BLOMMER DRIVE | EAST GREENVILLE, PA

#### **PAD AVAILABLE FOR SALE - 0.76 ACRES**

CBRE