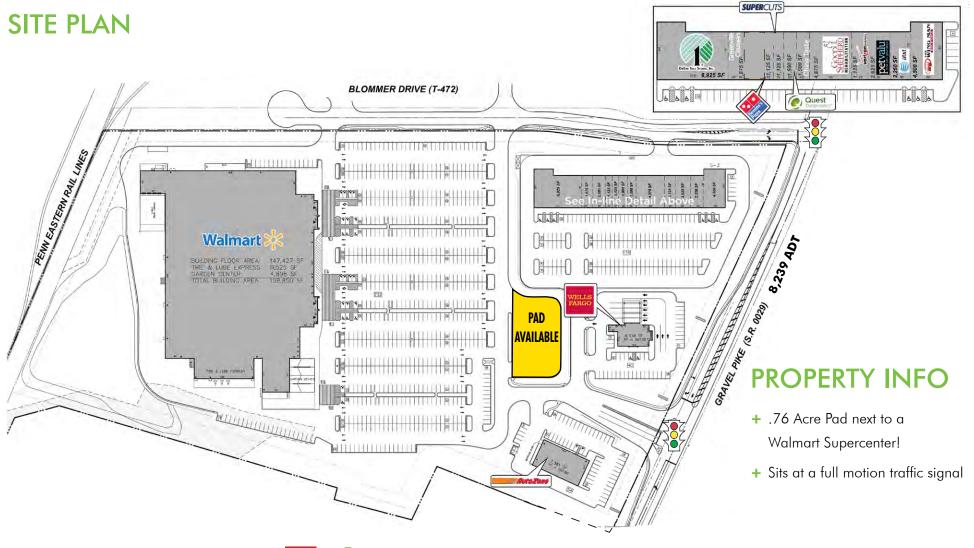

## **FOR SALE**

# THE SHOPPES AT UPPER HANOVER

GRAVEL PIKE & BLOMMER DRIVE | EAST GREENVILLE, PA

#### **PAD AVAILABLE FOR SALE - 0.76 ACRES**

CBRE