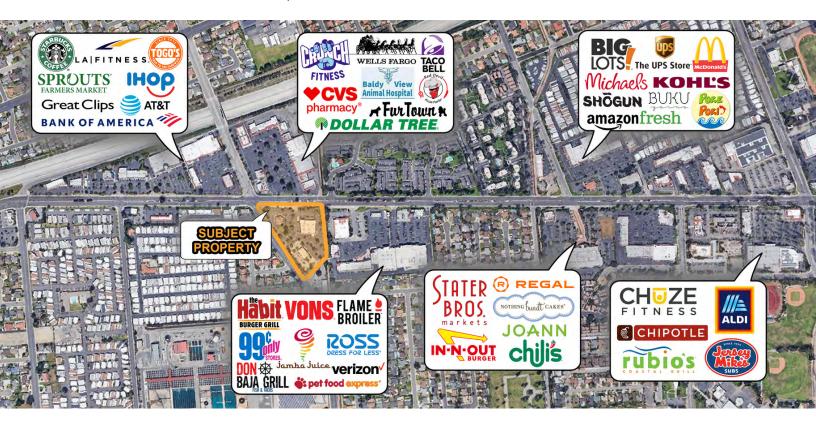

#### **PROPERTY HIGHLIGHTS**

- Located on historic Route 66 in the middle of busy retail corridor near 210 Freeway
- Adjacent tenants include VONS, Ross, AutoZone, 99c Only, The Habit and CVS
- Well-balanced residential community that includes a good mix of commercial and industrial uses
- University of La Verne, airport and fine public and private schools nearby