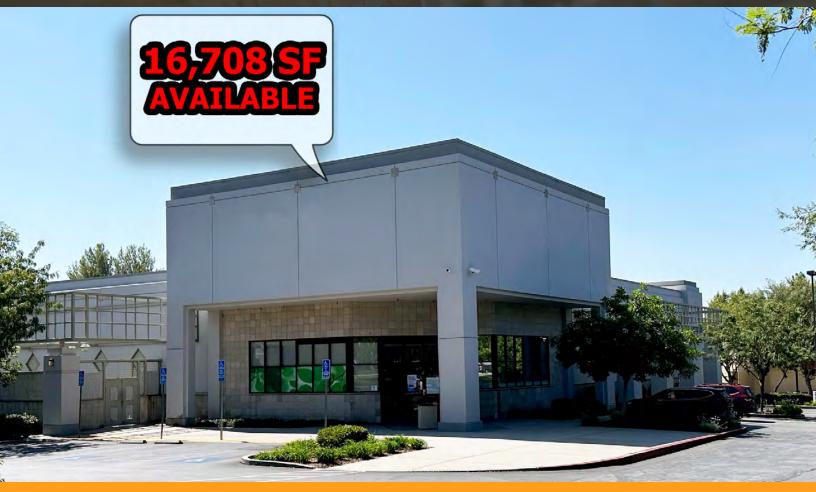

# 16,708 SF Pharmacy w/ Drive-Thru Available For Lease

### **PROPERTY DESCRIPTION**

16,708 SF former Rite Aid drive thru pad with excellent visibility on Foothill Boulevard.