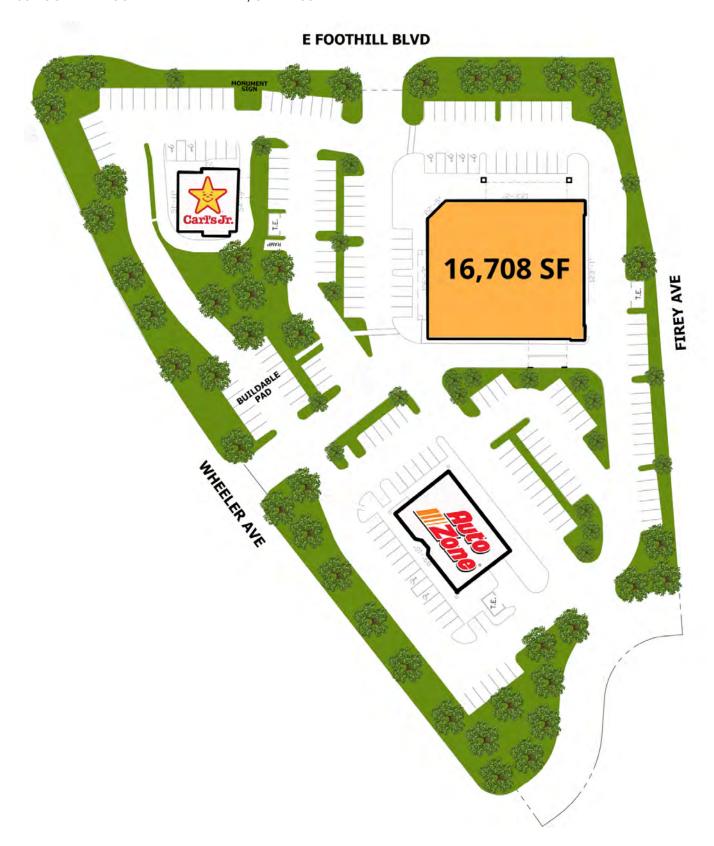

### **PROPERTY DESCRIPTION**

16,708 SF former Rite Aid drive thru pad with excellent visibility on Foothill Boulevard.

#### **PROPERTY HIGHLIGHTS**

- Located on historic Route 66 in the middle of busy retail corridor near 210 Freeway
- Adjacent tenants include VONS, Ross, AutoZone, 99c Only, The Habit and CVS
- Well-balanced residential community that includes a good mix of commercial and industrial uses
- University of La Verne, airport and fine public and private schools nearby

| SPACES | SPACE SIZE |  |
|--------|------------|--|
|        | 16,708 SF  |  |

| DEMOGRAPHICS      | 1 MILE    | 3 MILES   | 5 MILES  |
|-------------------|-----------|-----------|----------|
| Total Households  | 6,308     | 31,795    | 85,079   |
| Total Population  | 15,805    | 89,255    | 264,005  |
| Average HH Income | \$106,062 | \$104,882 | \$98,025 |