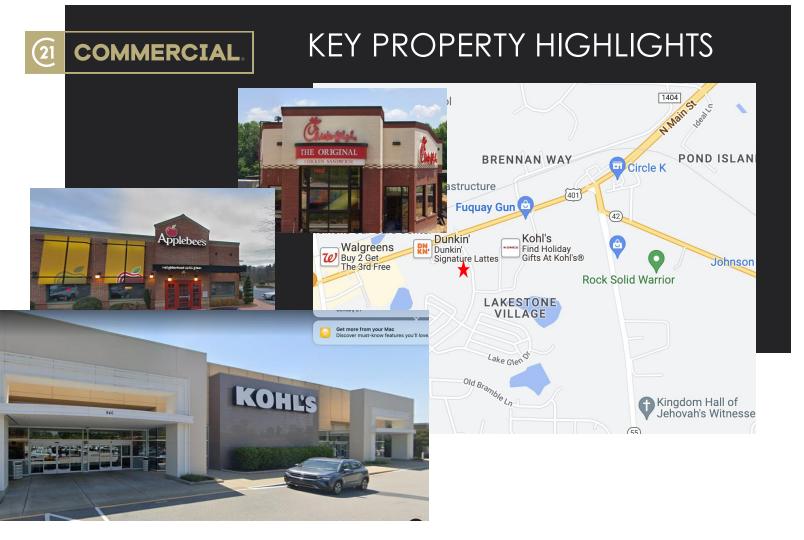

IAN MURPHY COMMERCIAL SPECIALIST. Century 21 Triangle Group (919) 800-9117

ian.murphy@relocatingraleigh.com Triangle Group

**CENTURY 21** COMMERCIAL.

- Two commercial parcels in new 50 Townhome Mixed Use
   Development including Chick Fil A, Dunkin Donuts and across from Kohl's
- Fuquay-Varina is centrally located to several existing hospitals including the new Wake Med nearby this location as well as the future 100 Target Acre mixed-use complex.
- Zoned for RETAIL/RESTAURANT/OFFICE
- Proximity to HWY 401, Judd Parkway, HWY 55 and the approved HWY 55 roadway improvements

## Location

MARGUERITE GREENE
SVP COMMERCIAL,
Century 21 Triangle Group
919 219-9312
mgreene@marccom.com

IAN MURPHY
COMMERCIAL SPECIALIST,
Century 21 Triangle Group
(919) 800-9117

(919) 800-9117 COMMERCIAL ian.murphy@relocatingraleigh.com Triangle Group