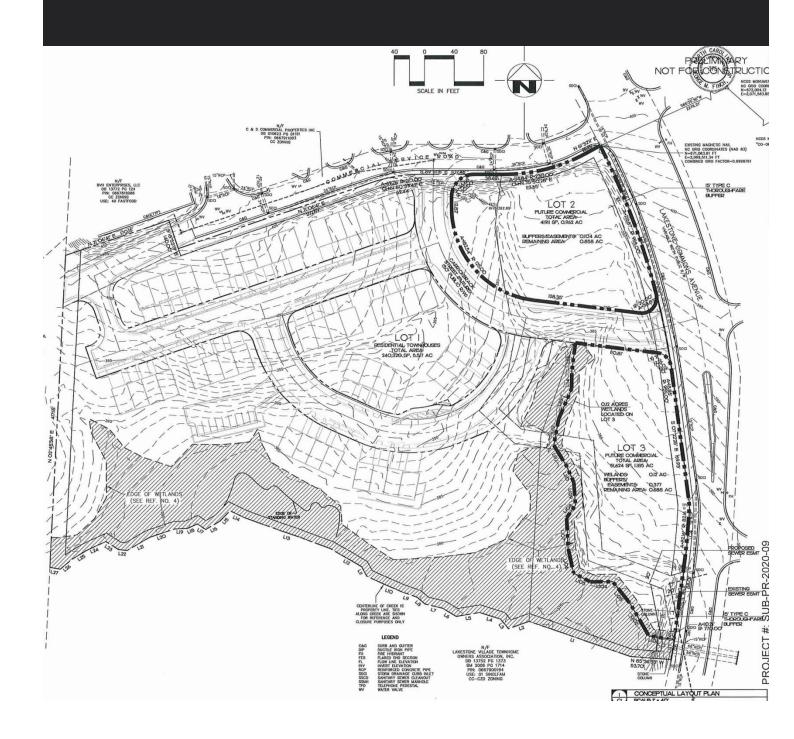

## Site Sketch

MARGUERITE GREENE SVP COMMERCIAL. Century 21 Triangle Group 919 219-9312 mgreene@marccom.com

**IAN MURPHY** COMMERCIAL SPECIALIST. Century 21 Triangle Group (919) 800-9117

**CENTURY 21** COMMERCIAL.

### **SALES PRICE:**

**LOT 2 -** \$1,250,000.00

- 0.962 acres
- ROOM FOR 5,000 SQ FT BUILDING FOOTPRINT DEPENDING ON USE AND PARKING REQUIREMENTS
- Can build multiple floors
- A portion of Lot 2 includes a shared Parking easement with Apple Bees.
- Delivery: Utilities stubbed to property line, stormwater in place (conversion/permanent planting not included), curb cut from Carrickbrack Street. Site work required to get to "pad ready" condition. Some seller assistance will be considered

### **SALES PRICE:**

**LOT 3 -** \$850,000.00

- 1.18 acres
- ROOM FOR 4,000 SQ FT BUILDING FOOTPRINT DEPENDING ON **USE AND PARKING REQUIREMENTS**
- Can build multiple floors
- Delivery: Utilities stubbed to property line, stormwater in place (conversion/permanent planting not included), curb cut from Carrickbrack Street.