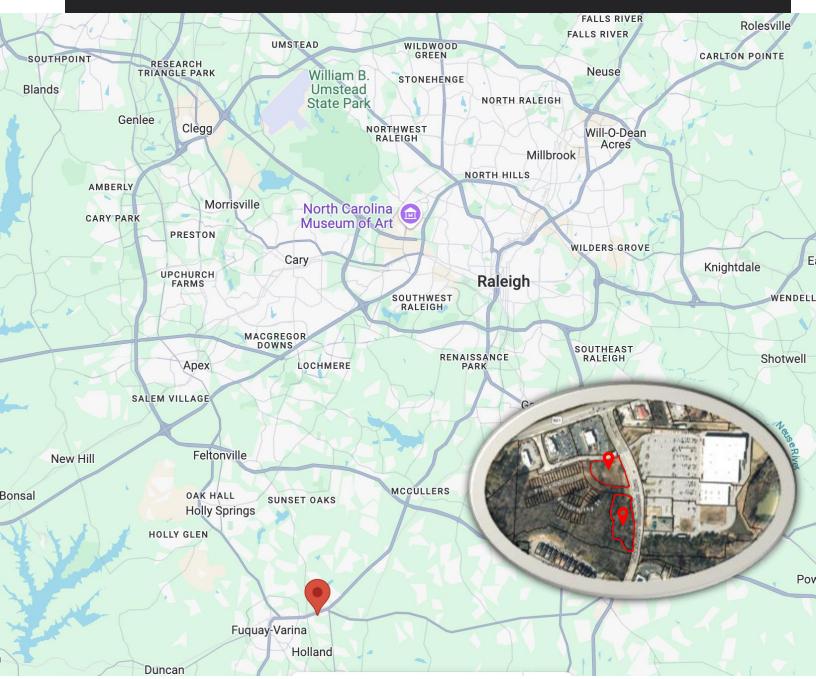

## Location

MARGUERITE GREENE
SVP COMMERCIAL,
Century 21 Triangle Group
919 219-9312
mgreene@marccom.com

IAN MURPHY
COMMERCIAL SPECIALIST,
Century 21 Triangle Group
(919) 800-9117

(919) 800-9117 COMMERCIAL ian.murphy@relocatingraleigh.com Triangle Group

## About Fuquay-Varina

Fuguay-Varina is one of North Carolina's fastest growing communities that is well positioned for investment, growth and development. Strategically located nearby world-famous Research Triangle Park, Raleigh, Durham and Chapel Hill, Fuquay-Varina is a prime location for businesses that are looking to locate or expand, offering companies access to a skilled, qualified and diverse talented workforce; affordable, flexible, and attractive real estate options; strategic access via a multi-modal transportation network; and excellent education options.