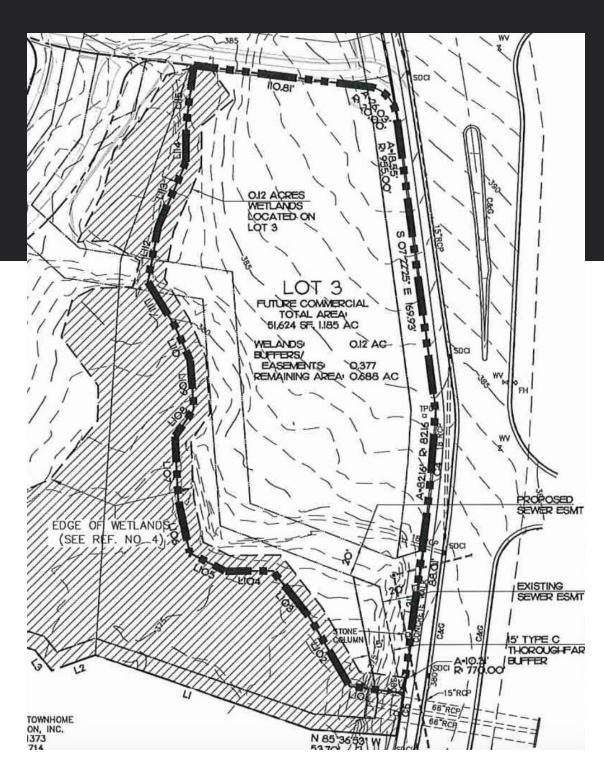

## SALES TERMS

### **SALES PRICE:**

**LOT 3 -** \$850,000.00

- 1.18 acres
- ROOM FOR 4,000 SQ FT BUILDING FOOTPRINT DEPENDING ON **USE AND PARKING REQUIREMENTS**
- Can build multiple floors
- Delivery: Utilities stubbed to property line, stormwater in place (conversion/permanent planting not included), curb cut from Carrickbrack Street.