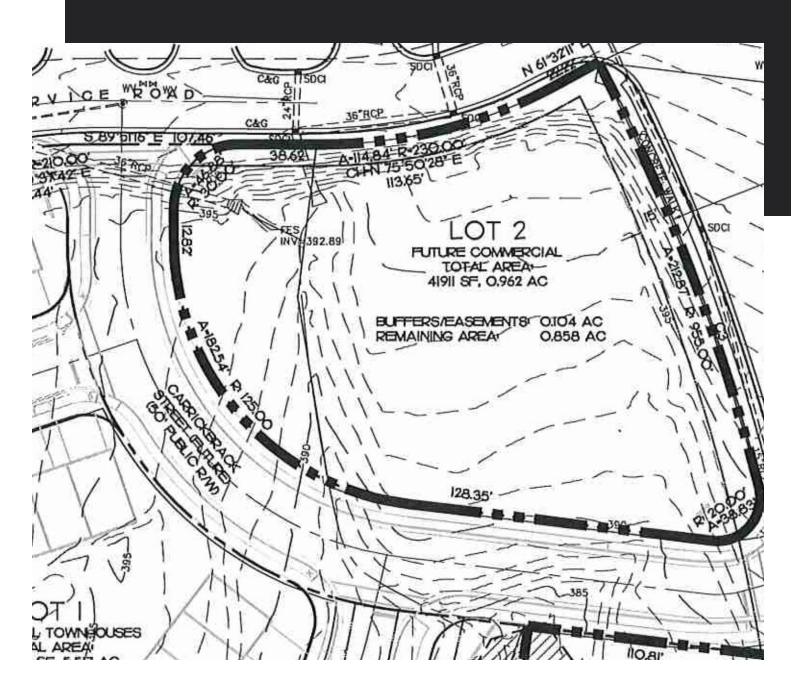

## Site Sketch

MARGUERITE GREENE SVP COMMERCIAL. Century 21 Triangle Group 919 219-9312 mgreene@marccom.com

**IAN MURPHY** COMMERCIAL SPECIALIST. Century 21 Triangle Group (919) 800-9117

**CENTURY 21** COMMERCIAL.

### **SALES PRICE:**

**LOT 2 -** \$1,250,000.00

- 0.962 acres
- ROOM FOR 5,000 SQ FT BUILDING FOOTPRINT DEPENDING ON USE AND PARKING REQUIREMENTS
- Can build multiple floors
- A portion of Lot 2 includes a shared Parking easement with Apple Bees.
- Delivery: Utilities stubbed to property line, stormwater in place (conversion/permanent planting not included), curb cut from Carrickbrack Street. Site work required to get to "pad ready" condition. Some seller assistance will be considered