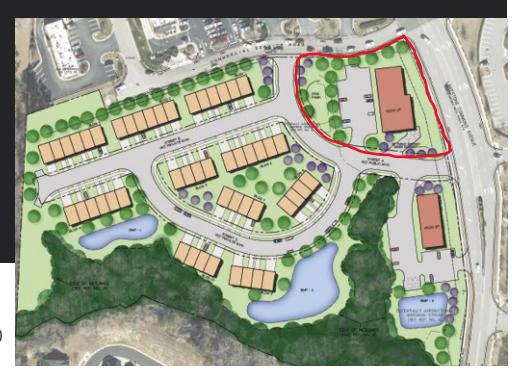

## Site Sketch

MARGUERITE GREENE SVP COMMERCIAL. Century 21 Triangle Group 919 219-9312 mgreene@marccom.com

**IAN MURPHY** COMMERCIAL SPECIALIST. Century 21 Triangle Group (919) 800-9117

**CENTURY 21** COMMERCIAL.

### **SALES PRICE:**

**LOT 2 -** \$1,250,000.00

- 0.962 acres
- ROOM FOR 5,000 SQ FT BUILDING FOOTPRINT DEPENDING ON USE AND PARKING REQUIREMENTS
- Can build multiple floors
- A portion of Lot 2 includes a shared Parking easement with Apple Bees.
- Delivery: Utilities stubbed to property line, stormwater in place (conversion/permanent planting not included), curb cut from Carrickbrack Street. Site work required to get to "pad ready" condition. Some seller assistance will be considered

### **SALES PRICE:**

**LOT 3 -** \$850,000.00

- 1.18 acres
- ROOM FOR 4,000 SQ FT BUILDING FOOTPRINT DEPENDING ON **USE AND PARKING REQUIREMENTS**
- Can build multiple floors
- Delivery: Utilities stubbed to property line, stormwater in place (conversion/permanent planting not included), curb cut from Carrickbrack Street.