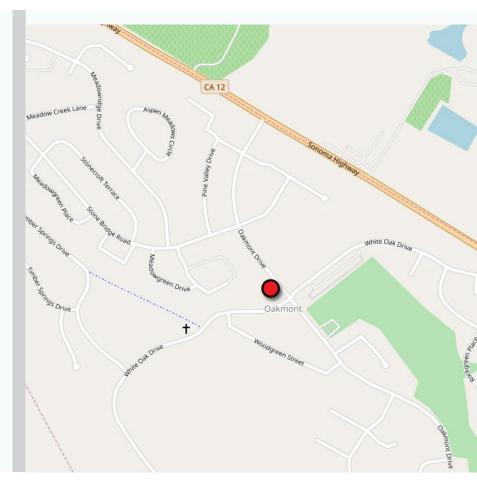

# PROPERTY VICINITY

6570 OAKMONT DRIVE SANTA ROSA, CA

OFFICE SPACE 144+/- SF

### TRANSPORTATION ACCESS

- Easy access to Hwy. 12.
- Bus stop nearby
- Polo field

6570 OAKMONT DRIVE SANTA ROSA, CA

OFFICE SPACE 144+/- SF

AVAILABLE - SUITE 103

COMMON AREA

NOT AVAILABLE

Keegan & Coppin Co., Inc. 1355 North Dutton Avenue Santa Rosa, CA 95401 www.keegancoppin.com (707) 528-1400