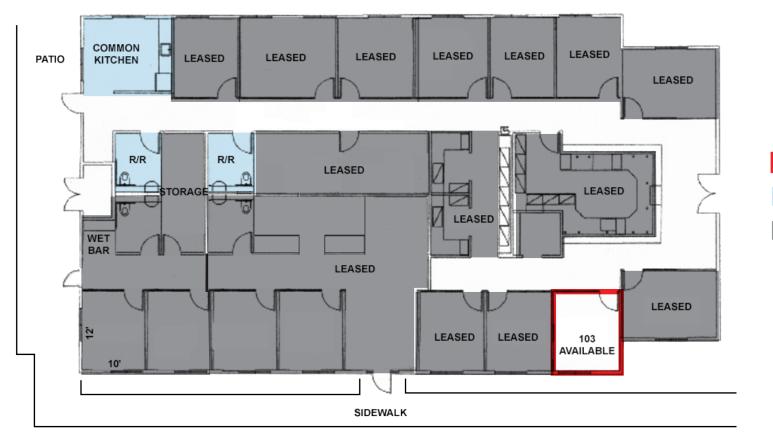

### **AVAILABLE SPACES**

**Suite 103:** 144+/- SF; \$525/Month

Fully Serviced with Janitorial, Nice sized 144+/-SF private office operable window, glass front, common restrooms and kitchen.

### TRANSPORTATION ACCESS

- Easy access to Hwy. 12.
- Bus stop nearby
- Polo field

6570 OAKMONT DRIVE SANTA ROSA, CA

OFFICE SPACE 144+/- SF

AVAILABLE - SUITE 103

COMMON AREA

NOT AVAILABLE

Keegan & Coppin Co., Inc. 1355 North Dutton Avenue Santa Rosa, CA 95401 www.keegancoppin.com (707) 528-1400