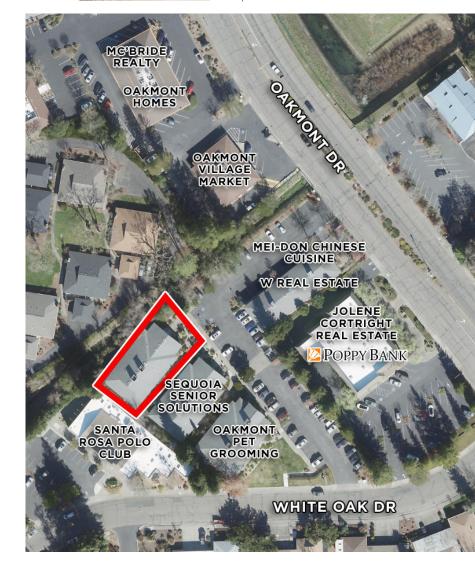

# PROPERTY VICINITY

6570 OAKMONT DRIVE SANTA ROSA, CA

OFFICE SPACE 144+/- SF

### **DESCRIPTION OF AREA**

Located in Oakmont - senior active community, ten (12-15) minutes from downtown Santa Rosa.

### **NEARBY AMENITIES**

- Three (3) minutes to two (2) Oakmont golf courses.
- Restaurants
- Wild Oak Saddle Club
- Real Estate Offices, Salons, DDS, Etc.
- Convenience Market & Deli
- · Banks & Financial Services