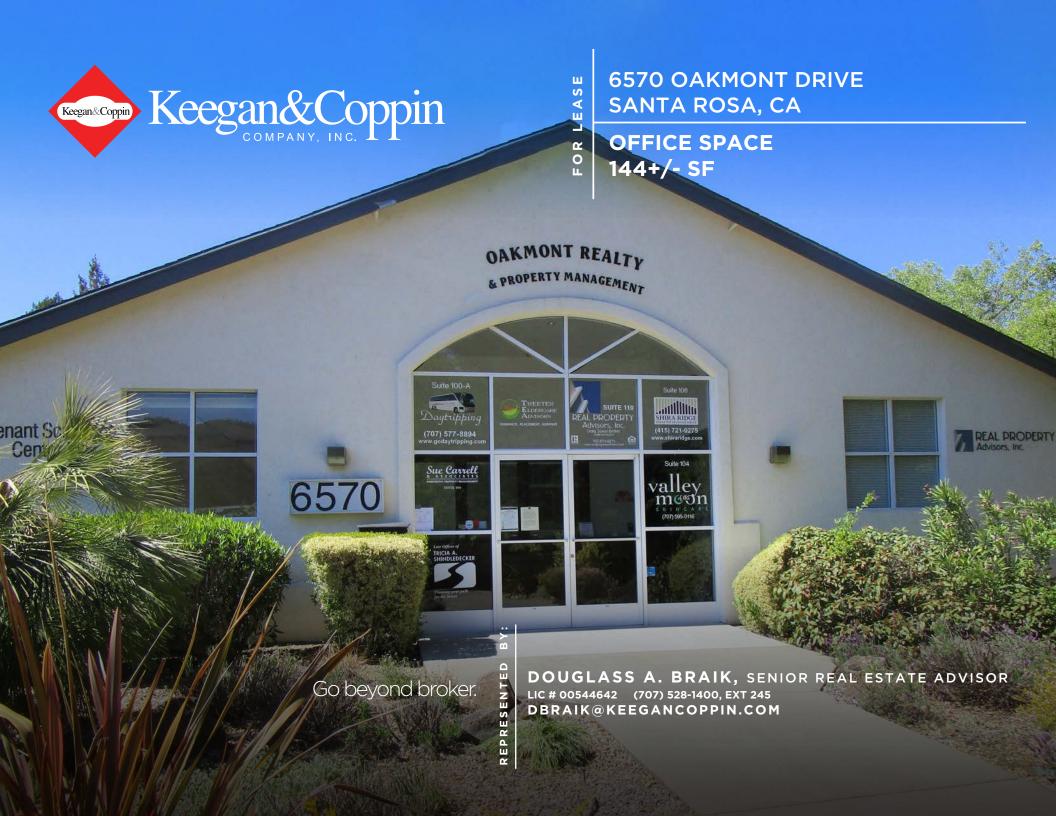

# 6570

6570 OAKMONT DRIVE SANTA ROSA, CA

OFFICE SPACE 144+/- SF

## **HIGHLIGHTS**

- 144+/- RSF
- High Quality Improvements In Place
- Excellent On-Site Parking
- Monument & Building Signage
- 1/4 Mile from Highway 12
- Common Kitchen & Outdoor Patio
- Three (3) Minutes from Oakmont Golf Club