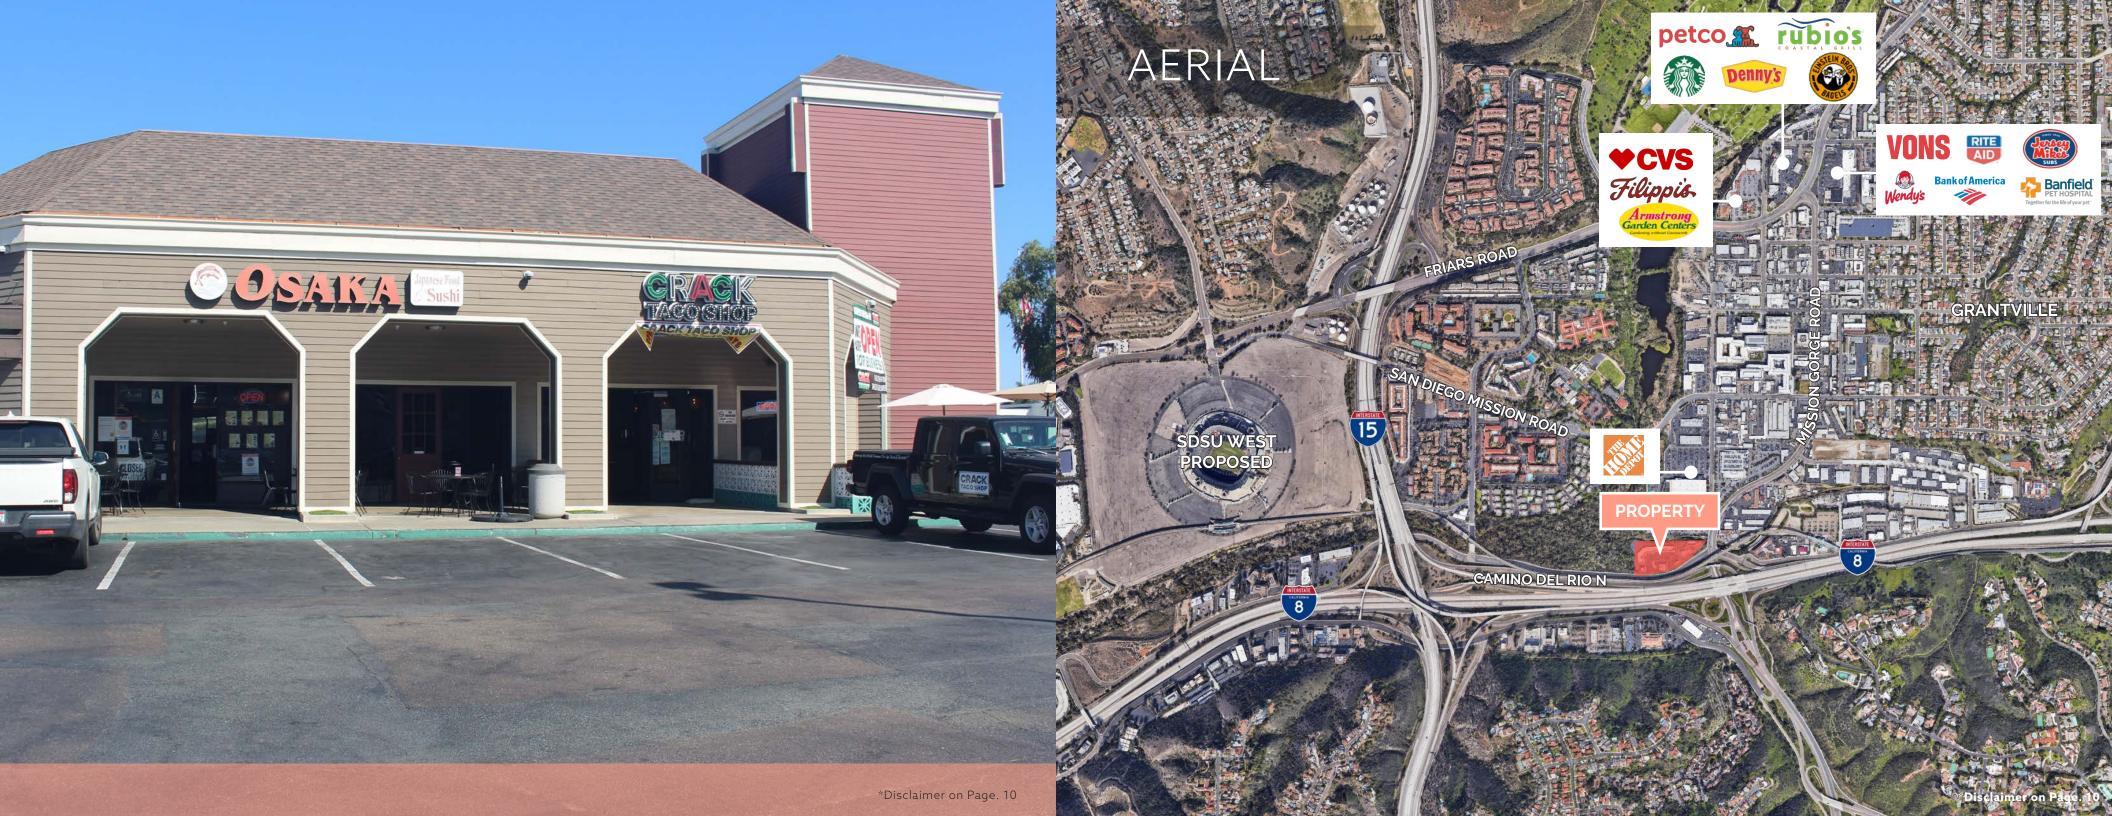

## Property Highlights

Located at the NWQ of Mission Gorge Road & Interstate 8. Highly visible Mission Valley location with easy access the freeway.

Serves as an outlet to immediate residential areas.

Provides easy access to Proposed SDSU West.