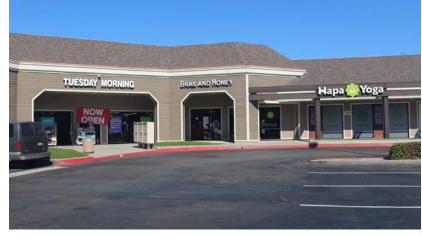

\*Disclaimer on Page. 10

| JITE | TENANT                    | SIZE           | PAD | TENANT                               | SIZE   |
|------|---------------------------|----------------|-----|--------------------------------------|--------|
| -2   | Hot Chickz                | ±1,805         | 2   | AVAILABLE                            | ±2,178 |
| 8-5  | Spine & Sport             | ±3,500         |     |                                      |        |
| 9-8  | AVAILABLE                 | ±2,400 - 4,865 |     | Chili's Grill & Bar                  | ±7,000 |
|      |                           | Can be demised |     |                                      |        |
| 9    | The Enchantress           | ±900           | 4   | Starbucks                            | ±2,018 |
| )-12 | Hapa Yoga                 | ±2,700         | 5   | Soapy Joe's<br>Car Wash /Gas Station |        |
| 8-15 | AVAILABLE 4/1/25          | ±2,420         |     | Car wash / Gas Station               |        |
| 5-17 | Enhancery Jewelry         | ±1,500         |     |                                      |        |
| 18   | The Little Nail Shop      | ±750           |     |                                      |        |
| 19   | NS Threading              | ±750           |     |                                      |        |
| )-21 | SD Blenders               | ±1,275         |     |                                      |        |
| 22   | Royal Touch Dry Cleaners  | ±600           |     |                                      |        |
| 8-24 | Dentist                   | ±1,300         |     |                                      |        |
| 5-27 | Osaka Japanese Restaurant | ±2,250         |     |                                      |        |
| 8-29 | Crack Taco Shop           | ±1,600         |     |                                      |        |