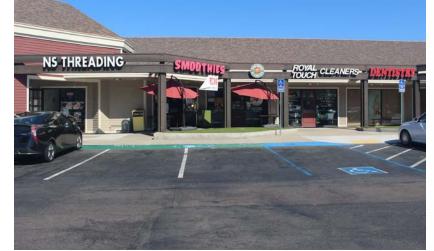

\*Disclaimer on Page. 10

| JITE | TENANT                    | SIZE           | PAD | TENANT                               | SIZE   |
|------|---------------------------|----------------|-----|--------------------------------------|--------|
| -2   | Hot Chickz                | ±1,805         | 2   | AVAILABLE                            | ±2,178 |
| 8-5  | Spine & Sport             | ±3,500         |     |                                      |        |
| 9-8  | AVAILABLE                 | ±2,400 - 4,865 |     | Chili's Grill & Bar                  | ±7,000 |
|      |                           | Can be demised |     |                                      |        |
| 9    | The Enchantress           | ±900           | 4   | Starbucks                            | ±2,018 |
| )-12 | Hapa Yoga                 | ±2,700         | 5   | Soapy Joe's<br>Car Wash /Gas Station |        |
| 8-15 | AVAILABLE 4/1/25          | ±2,420         |     | Car wash / Gas Station               |        |
| 5-17 | Enhancery Jewelry         | ±1,500         |     |                                      |        |
| 18   | The Little Nail Shop      | ±750           |     |                                      |        |
| 19   | NS Threading              | ±750           |     |                                      |        |
| )-21 | SD Blenders               | ±1,275         |     |                                      |        |
| 22   | Royal Touch Dry Cleaners  | ±600           |     |                                      |        |
| 8-24 | Dentist                   | ±1,300         |     |                                      |        |
| 5-27 | Osaka Japanese Restaurant | ±2,250         |     |                                      |        |
| 8-29 | Crack Taco Shop           | ±1,600         |     |                                      |        |