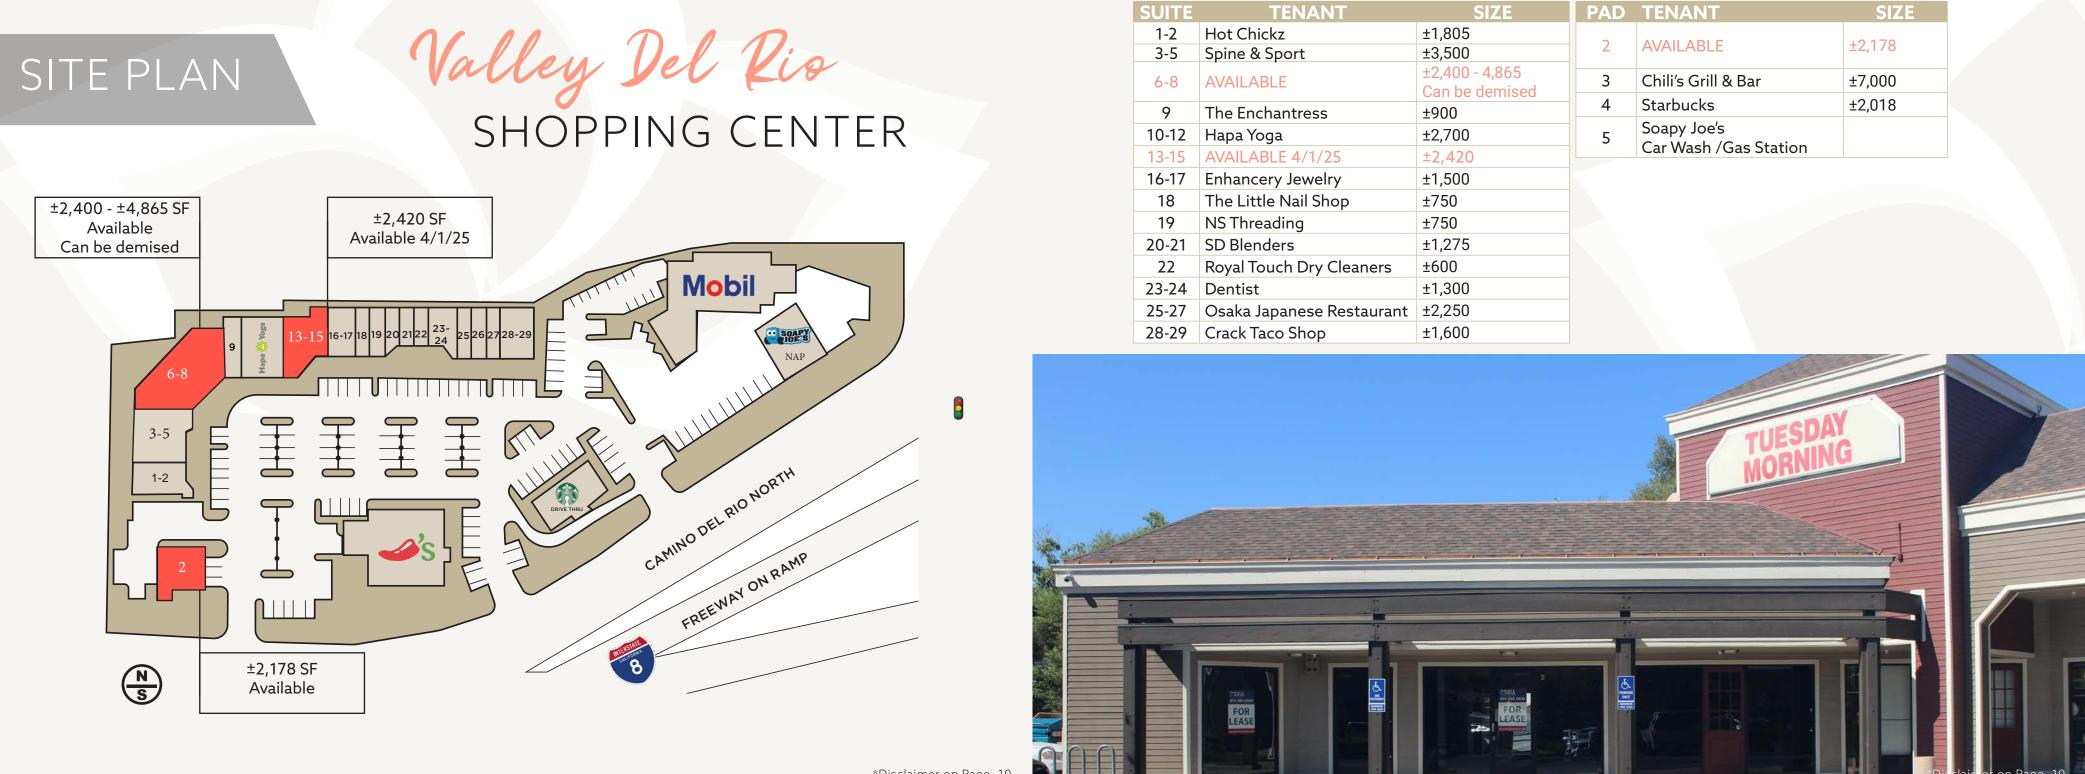

### ±2,178 - ±4,865 SF AVAILABLE Can be Demised

4232-4282 Camino Del Rio North | San Diego | CA 92108

Valley Del Rio SHOPPING CENTER

4232-4282 Camino Del Rio North San Diego, CA 92108

\*Disclaimer on Page. 10

| JITE | TENANT                    | SIZE           | PAD | TENANT                               | SIZE   |
|------|---------------------------|----------------|-----|--------------------------------------|--------|
| -2   | Hot Chickz                | ±1,805         | 2   | AVAILABLE                            | ±2,178 |
| 8-5  | Spine & Sport             | ±3,500         |     |                                      |        |
| 9-8  | AVAILABLE                 | ±2,400 - 4,865 |     | Chili's Grill & Bar                  | ±7,000 |
|      |                           | Can be demised |     |                                      |        |
| 9    | The Enchantress           | ±900           | 4   | Starbucks                            | ±2,018 |
| )-12 | Hapa Yoga                 | ±2,700         | 5   | Soapy Joe's<br>Car Wash /Gas Station |        |
| 8-15 | AVAILABLE 4/1/25          | ±2,420         |     | Car wash / Gas Station               |        |
| 5-17 | Enhancery Jewelry         | ±1,500         |     |                                      |        |
| 18   | The Little Nail Shop      | ±750           |     |                                      |        |
| 19   | NS Threading              | ±750           |     |                                      |        |
| )-21 | SD Blenders               | ±1,275         |     |                                      |        |
| 22   | Royal Touch Dry Cleaners  | ±600           |     |                                      |        |
| 8-24 | Dentist                   | ±1,300         |     |                                      |        |
| 5-27 | Osaka Japanese Restaurant | ±2,250         |     |                                      |        |
| 8-29 | Crack Taco Shop           | ±1,600         |     |                                      |        |