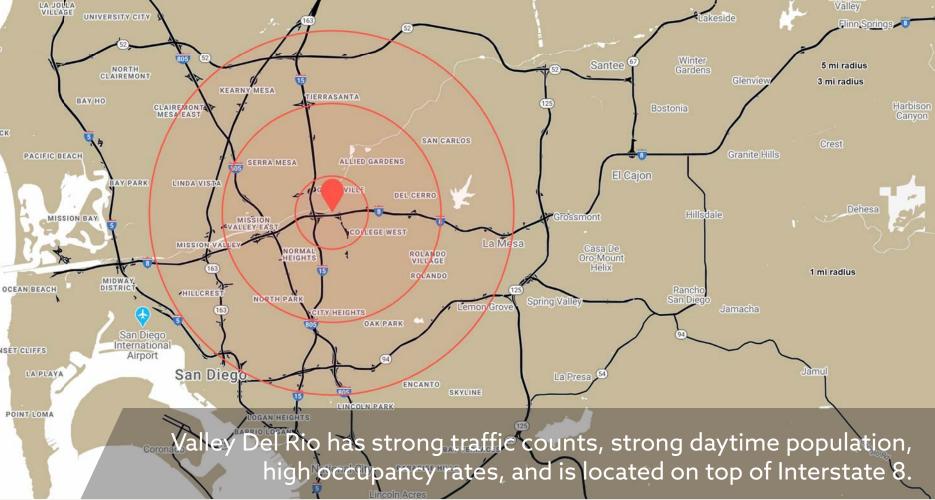

## Property Highlights

Located at the NWQ of Mission Gorge Road & Interstate 8. Highly visible Mission Valley location with easy access the freeway.

Serves as an outlet to immediate residential areas.

Provides easy access to Proposed SDSU West.

VILLAGE OF

LA JOLLA

1-8 Freeway: ±226,677 ADT Mission Gorge Road: ±26,700 ADT Camino Del Rio North: ±33,611 ADT

Traffic Counts

Average ##17\*

1 Mile: \$123,822 3 Miles: \$177,468 5 Miles: \$126,540

Population

1 Mile: 14,388 3 Miles: 243,313 5 Miles: 510,187

Daytime Population

1 Mile: 16,409 3 Miles: 155,013 5 Miles: 367,773