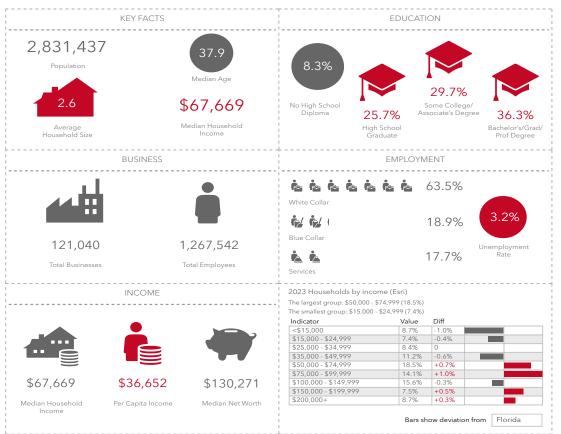

he C-1, C-2, C-3,<br/>M1A, M-1 zoning districts</li> <li>All uses under HIT-TI. Motor Vehicle Sales<br/>&amp; Repair including, Auto, Tractor, Heavy<br/>Equipment Sales, Leasing &amp; Auction</li> <li>Service Stations with Pumps</li> </ul> |
| Highlights:     | <ul> <li>Over 800 feet of I-4 frontage</li> <li>Two billboards on site</li> <li>Seconds to I-4 &amp; SR 417 interchange</li> <li>Mostly cleared and flat</li> </ul>                                                                                                             |





Mark Harkins LICENSED BROKER 407.323.9310

markh@harkinscommercial.com

 3595 W Lake Mary Blvd Suite B Lake Mary, FL 32746 www.harkinscommercial.com

## FOR SALE **PRIME DEVELOPMENT LAND**

### AMENITY MAP OVERVIEW



#### **DEMOGRAPHICS OVERVIEW**

HARKINS