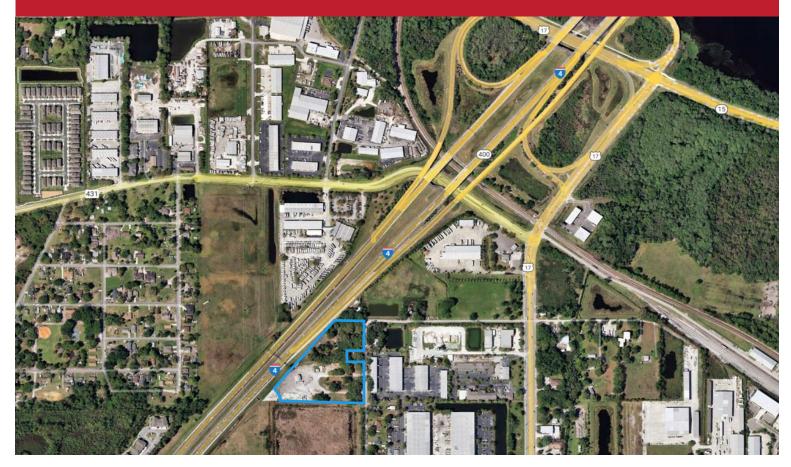

#### **INVESTMENT** SNAPSHOT

| Price:          | \$4,950,000 (\$16.23 P/SF)                                                                                                                                                                                                                                                      |
|-----------------|---------------------------------------------------------------------------------------------------------------------------------------------------------------------------------------------------------------------------------------------------------------------------------|
| Lot Size:       | 7.0 Acres MOL                                                                                                                                                                                                                                                                   |
| Zoning:         | Seminole County- PD                                                                                                                                                                                                                                                             |
| Utilities:      | Water, Sewer, and Electrical to the site                                                                                                                                                                                                                                        |
| Allowable Uses: | <ul> <li>All uses described in the C-1, C-2, C-3,<br/>M1A, M-1 zoning districts</li> <li>All uses under HIT-TI. Motor Vehicle Sales<br/>&amp; Repair including, Auto, Tractor, Heavy<br/>Equipment Sales, Leasing &amp; Auction</li> <li>Service Stations with Pumps</li> </ul> |
| Highlights:     | <ul> <li>Over 800 feet of I-4 frontage</li> <li>Two billboards on site</li> <li>Seconds to I-4 &amp; SR 417 interchange</li> <li>Mostly cleared and flat</li> </ul>                                                                                                             |