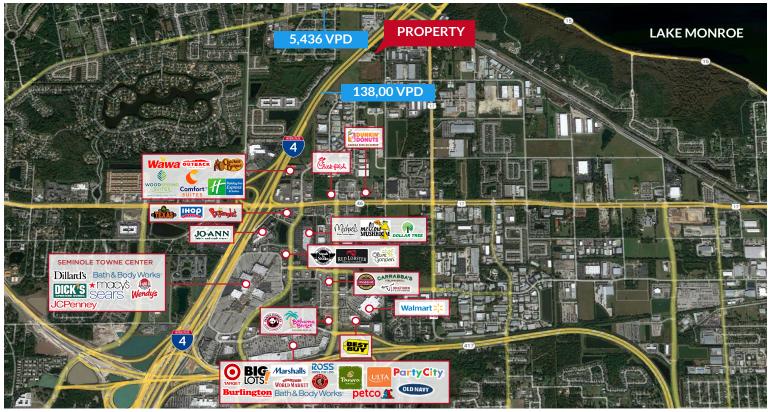

le Uses: | <ul> <li>All uses described in the C-1, C-2, C-3,<br/>M1A, M-1 zoning districts</li> <li>All uses under HIT-TI. Motor Vehicle Sales<br/>&amp; Repair including, Auto, Tractor, Heavy<br/>Equipment Sales, Leasing &amp; Auction</li> <li>Service Stations with Pumps</li> </ul> |
| Highlights:     | <ul> <li>Over 800 feet of I-4 frontage</li> <li>Two billboards on site</li> <li>Seconds to I-4 &amp; SR 417 interchange</li> <li>Mostly cleared and flat</li> </ul>                                                                                                             |





Mark Harkins LICENSED BROKER 407.323.9310

markh@harkinscommercial.com

 3595 W Lake Mary Blvd Suite B Lake Mary, FL 32746 www.harkinscommercial.com

## FOR SALE **PRIME DEVELOPMENT LAND**

### AMENITY MAP OVERVIEW



#### **DEMOGRAPHICS OVERVIEW**

HARKINS