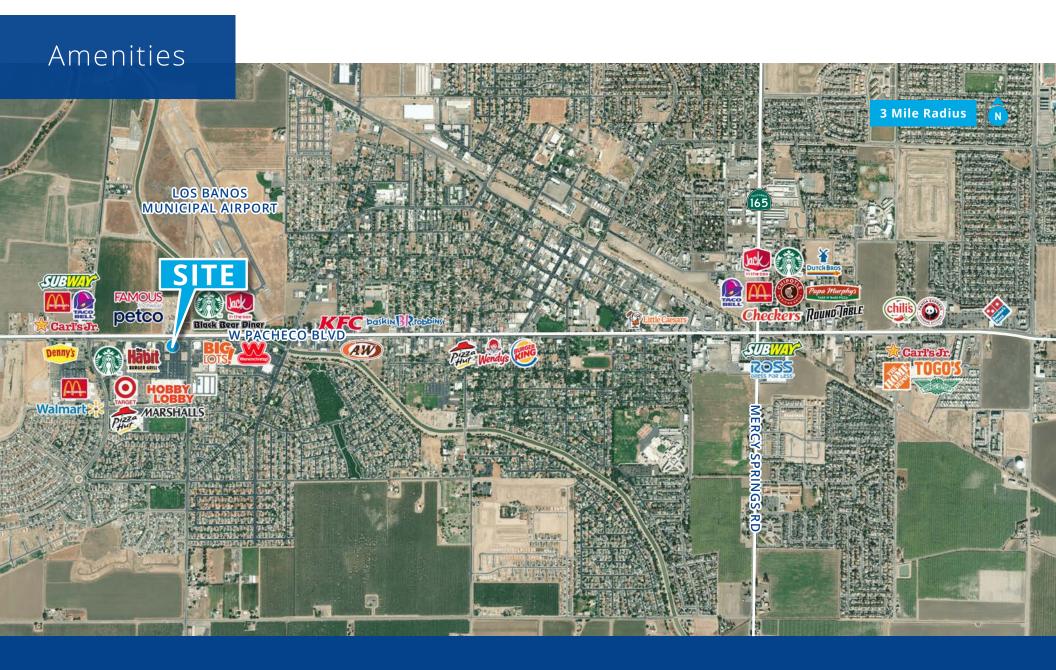

### Highlights

- Hard corner freestanding pad with drive-thru potential
- Adjacent to IHOP 3,500 SF building
- Located in front of the premier Shopping Center in Los Banos, CA
- Co-tenants include Target, Hobby Lobby, Marshalls, Starbucks, Petco, Dollar Tree, Famous Footwear, Mattress-Firm, Verizon, GameStop, and Habit Burger
- Positioned on State Highway 152, the primary route between California's Central Valley and the Central Coast area
- The property is located on W Pacheco Blvd with excellent street visibility

| 2023 Demographics     | 1 Mile   | 3 Miles  | 5 Miles  |
|-----------------------|----------|----------|----------|
| Population            | 9,136    | 42,584   | 51,083   |
| Households            | 2,573    | 12,078   | 14,249   |
| Avg. Household Income | \$95,215 | \$82,550 | \$82,845 |
| Daytime Population    | 8,983    | 38,303   | 44,197   |