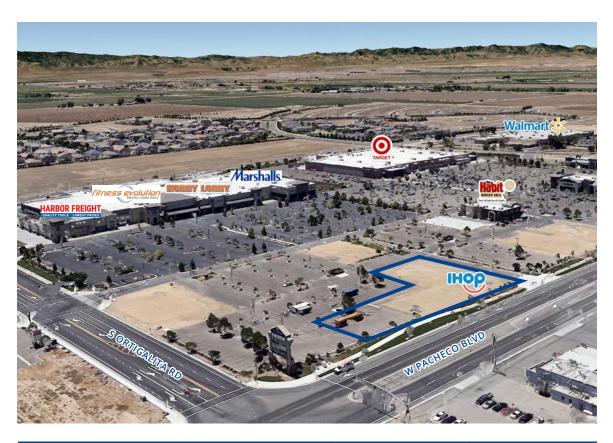

### Highlights

- Hard corner freestanding pad with drive-thru potential
- Adjacent to IHOP 3,500 SF building
- Located in front of the premier Shopping Center in Los Banos, CA
- Co-tenants include Target, Hobby Lobby, Marshalls, Starbucks, Petco, Dollar Tree, Famous Footwear, Mattress-Firm, Verizon, GameStop, and Habit Burger
- Positioned on State Highway 152, the primary route between California's Central Valley and the Central Coast area
- The property is located on W Pacheco Blvd with excellent street visibility

# Site Plan W PACHECO BLVD

This document/email has been prepared by Colliers for advertising and general information only. Colliers makes no guarantees, representations or warranties of any kind, expressed or implied, regarding the information including, but not limited to, warranties of content, accuracy and reliability. Any interested party should undertake their own inquiries as to the accuracy of the information. Colliers excludes unequivocally all inferred or implied terms, conditions and warranties arising out of this document and excludes all liability for loss and damages arising there from. This publication is the copyrighted property of Colliers and /or its licensor(s). © 2023. All rights reserved. This communication is not intended to cause or induce breach of an existing listing agreement.