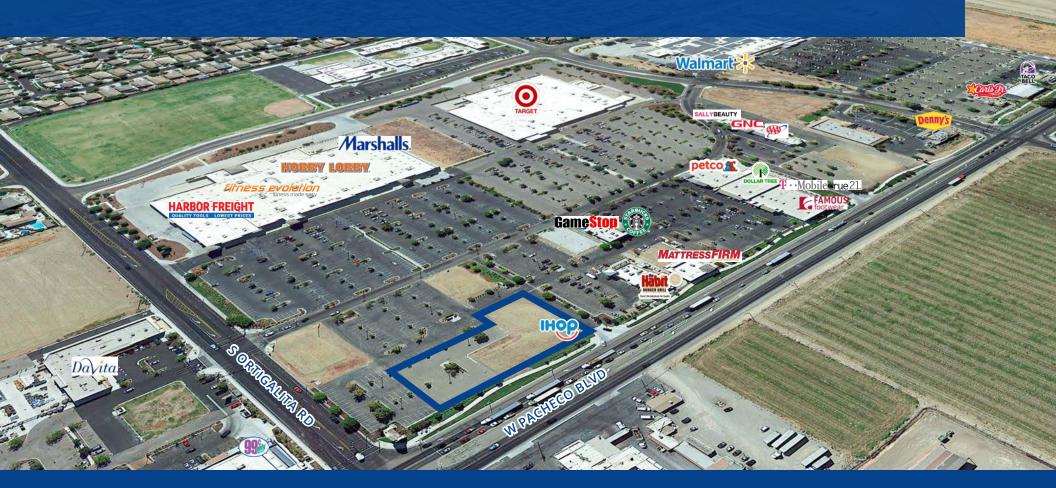

### Highlights

- Hard corner freestanding pad with drive-thru potential
- Adjacent to IHOP 3,500 SF building
- Located in front of the premier Shopping Center in Los Banos, CA
- Co-tenants include Target, Hobby Lobby, Marshalls, Starbucks, Petco, Dollar Tree, Famous Footwear, Mattress-Firm, Verizon, GameStop, and Habit Burger
- Positioned on State Highway 152, the primary route between California's Central Valley and the Central Coast area
- The property is located on W Pacheco Blvd with excellent street visibility

# Site Plan W PACHECO BLVD

This document/email has been prepared by Colliers for advertising and general information only. Colliers makes no guarantees, representations or warranties of any kind, expressed or implied, regarding the information including, but not limited to, warranties of content, accuracy and reliability. Any interested party should undertake their own inquiries as to the accuracy of the information. Colliers excludes unequivocally all inferred or implied terms, conditions and warranties arising out of this document and excludes all liability for loss and damages arising there from. This publication is the copyrighted property of Colliers and /or its licensor(s). © 2023. All rights reserved. This communication is not intended to cause or induce breach of an existing listing agreement.