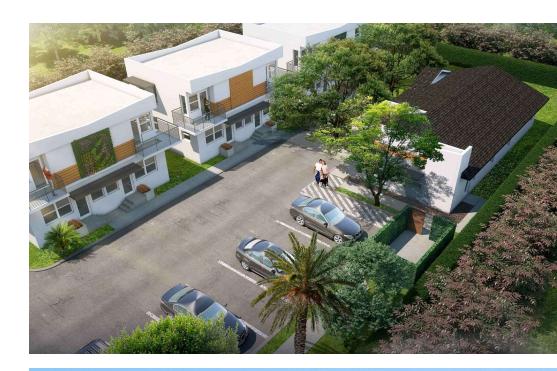

## **INVESTMENT HIGHLIGHTS**

- 0.47 AC Lot With Approved Plans For 8 Townhomes
- Site Dimensions: ± 100'W x 250'D
- Zoned RM-18 MULTIPLE FAMILY DISTRICT
- Located in the desirable Hollywood area
- Fully occupied, providing immediate income
- Well-maintained property with curb appeal
- Spacious units ideal for multifamily living
- Potential for value-add opportunities