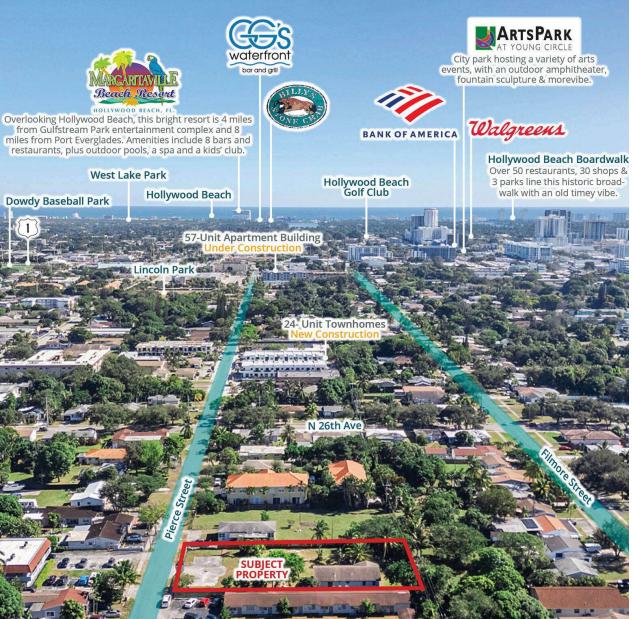

## **INVESTMENT HIGHLIGHTS**

- 0.47 AC Lot With Approved Plans For 8 Townhomes
- Site Dimensions: ± 100'W x 250'D
- Zoned RM-18 MULTIPLE FAMILY DISTRICT
- Located in the desirable Hollywood area
- Fully occupied, providing immediate income
- Well-maintained property with curb appeal
- Spacious units ideal for multifamily living
- Potential for value-add opportunities