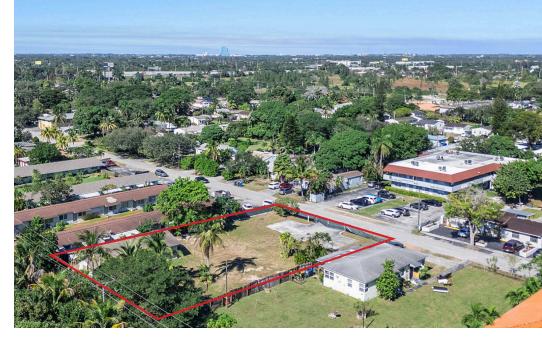

## **INVESTMENT HIGHLIGHTS**

- 0.47 AC Lot With Approved Plans For 8 Townhomes
- Site Dimensions: ± 100'W x 250'D
- Zoned RM-18 MULTIPLE FAMILY DISTRICT
- Located in the desirable Hollywood area
- Fully occupied, providing immediate income
- Well-maintained property with curb appeal
- Spacious units ideal for multifamily living
- Potential for value-add opportunities

## **INVESTMENT DETAILS**

| Price           | \$1,100,000                      |
|-----------------|----------------------------------|
| Number of Units | 8                                |
| Building Size   | 6,000 SF                         |
| Price PSF       | \$183.33                         |
| Year Built      | 1953                             |
| Lot Size        | 0.47 Acres                       |
| Zoning          | RM-18 - MULTIPLE FAMILY DISTRICT |