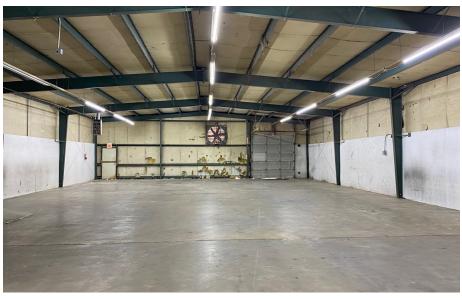

#### PROPERTY OVERVIEW

 $5,050~\rm SF$  warehouse space with 400 SF of office space, 4,600 SF of heated warehouse space, restroom, and both front and rear truck docks (10' x 10'). Property has large 70' x 200' storage lot behind the building. Rear dock has leveler and warehouse has two hung heaters. Zoned MUE, this property is positioned perfectly for industrial use, with ample space for light manufacturing or distribution.