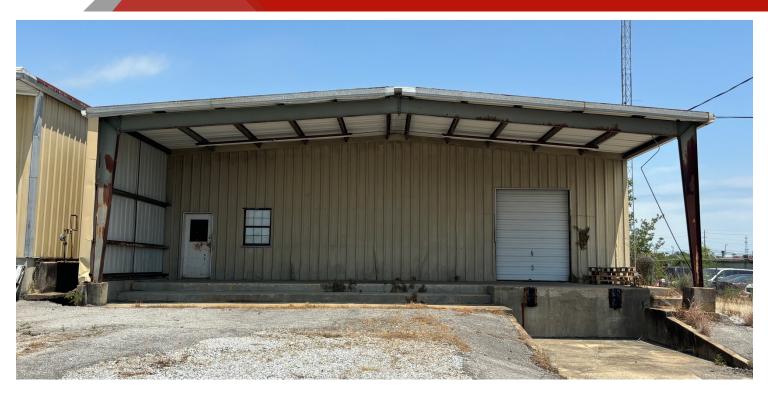

#### PROPERTY OVERVIEW

 $5,050~\rm SF$  warehouse space with 400 SF of office space, 4,600 SF of heated warehouse space, restroom, and both front and rear truck docks (10' x 10'). Property has large 70' x 200' storage lot behind the building. Rear dock has leveler and warehouse has two hung heaters. Zoned MUE, this property is positioned perfectly for industrial use, with ample space for light manufacturing or distribution.

#### LOCATION OVERVIEW

Located just of Hwy 145 South known as South Gloster Street less than one mile from State Hwy 278 and State HWY 45 which connects to Interstate 22. Easy access is available off the highway and into the property. The property is located in an industrial area zoned Mixed Use Employment.