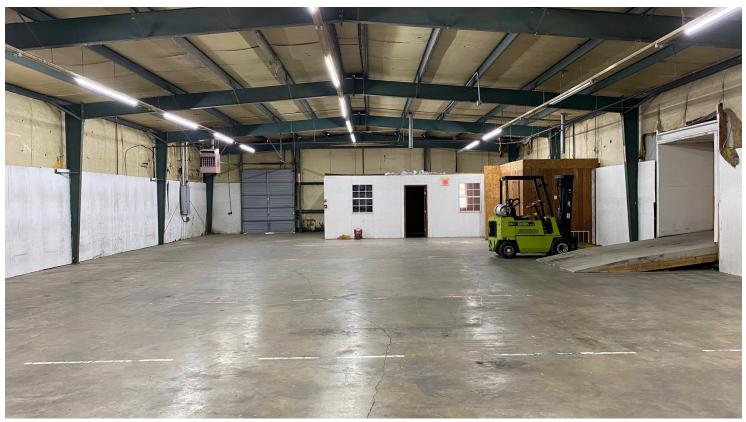

#### PROPERTY OVERVIEW

 $5,050~\rm SF$  warehouse space with 400 SF of office space, 4,600 SF of heated warehouse space, restroom, and both front and rear truck docks (10' x 10'). Property has large 70' x 200' storage lot behind the building. Rear dock has leveler and warehouse has two hung heaters. Zoned MUE, this property is positioned perfectly for industrial use, with ample space for light manufacturing or distribution.