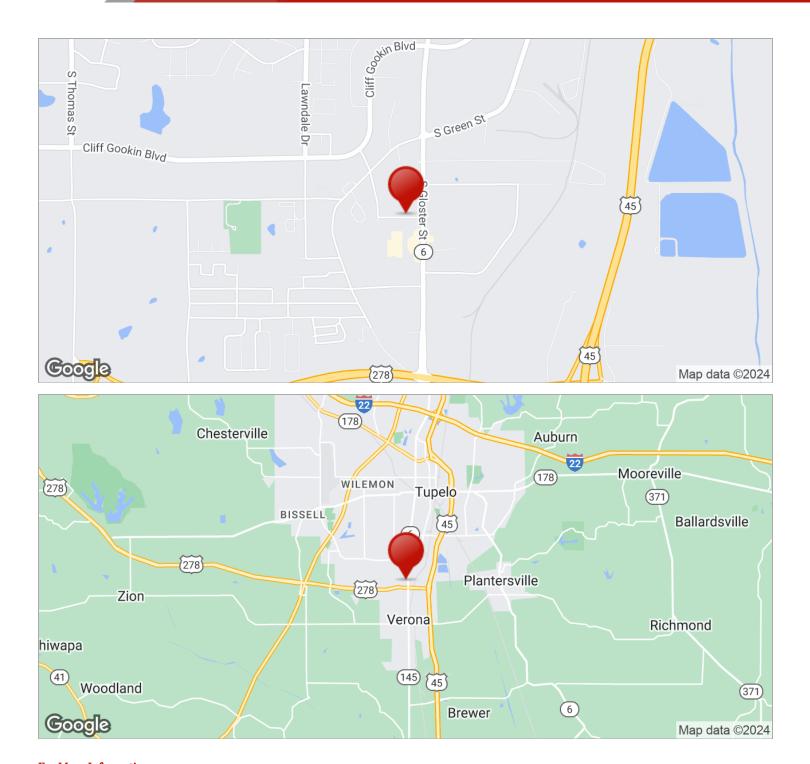

#### LOCATION OVERVIEW

Located just of Hwy 145 South known as South Gloster Street less than one mile from State Hwy 278 and State HWY 45 which connects to Interstate 22. Easy access is available off the highway and into the property. The property is located in an industrial area zoned Mixed Use Employment.