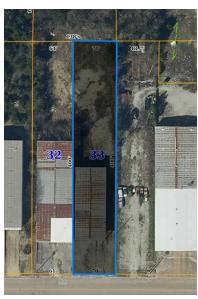

#### **OFFERING SUMMARY**

Sale Price: N/A

Price / SF:

**Lot Size:** 0.64 Acres

Year Built: 1974

**Building Size:** 5,050 SF

Zoning: MUE

#### PROPERTY OVERVIEW

 $5,050~\rm SF$  warehouse space with 400 SF of office space, 4,600 SF of heated warehouse space, restroom, and both front and rear truck docks (10' x 10'). Property has large 70' x 200' storage lot behind the building. Rear dock has leveler and warehouse has two hung heaters. Zoned MUE, this property is positioned perfectly for industrial use, with ample space for light manufacturing or distribution.