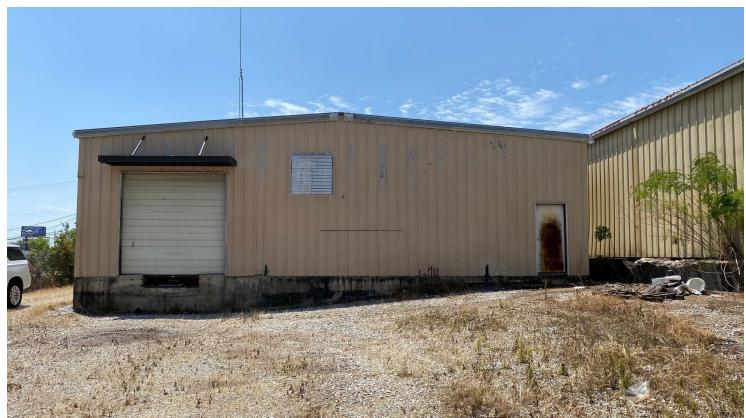

#### PROPERTY OVERVIEW

 $5,050~\rm SF$  warehouse space with 400 SF of office space, 4,600 SF of heated warehouse space, restroom, and both front and rear truck docks (10' x 10'). Property has large 70' x 200' storage lot behind the building. Rear dock has leveler and warehouse has two hung heaters. Zoned MUE, this property is positioned perfectly for industrial use, with ample space for light manufacturing or distribution.