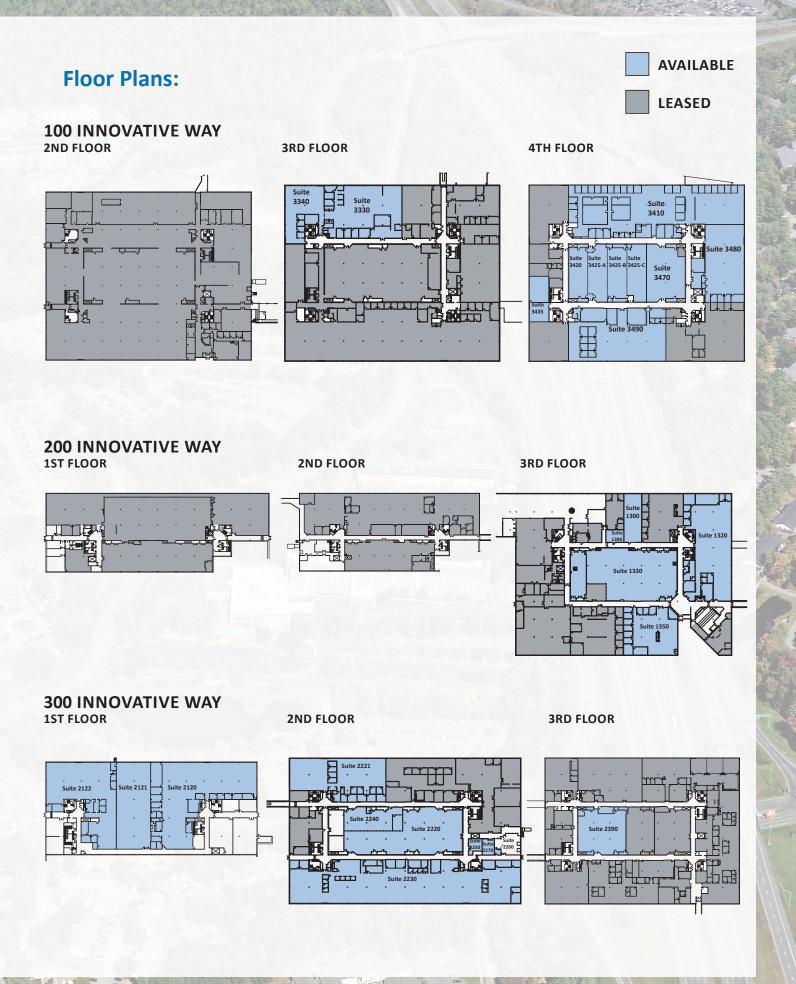

## **Availabilities:**

100 Innovative Way:

3rd Floor: Suite 3330 11,255 SF\*

(3/1/2025)

13,974 SF\*

Suite 3340 5,577 SF\* \*Contiguous up to 16,832 SF

4th Floor:

Suite 3410 23,039 SF\* Suite 3420 2,923 SF\* Suite 3425-A 2,896 SF\*

Suite 3425-B 2,743 SF\* Suite 3425-C 3,098 SF\*

Suite 3435 2,493 SF\* Suite 3470 5,570 SF\* Suite 3480 9,560 SF\*

\*Contiguous up to 66,296 SF

#### 200 Innovative Way:

3rd Floor:

**Suite 3490** 

 Suite 1300
 3,075 SF\*

 Suite 1320
 14,229 SF\*

 Suite 1330
 17,734 SF\*

 Suite 1350
 8,435 SF\*

 Suite 1380
 745 SF\*

\*Contiguous up to 44,218 SF

#### 300 Innovative Way:

1st Floor:

Suite 2120 20,977 SF\*+
Suite 2121 9,974 SF\*
Suite 2122 14,441 SF\*

\*Contiguous up to 45,392 SF \*Light manufacturing/assembly

2nd Floor:

Suite 2220 13,093 SF\*
Suite 2221 12,413 SF\*
Suite 2230 31,903 SF\*
Suite 2240 4,400 SF\*
Suite 2250 620 SF\*
Suite 2260 130 SF\*

Suite 2270 797 SF\* \*Contiguous up to 63,356 SF

3rd Floor:

Suite 2390 8,822 SF

**DATA CENTER** 

**GATEWAY HILLS HEALTH CLUB** 

NTP CAFETERIA

NTP CONFERENCE CENTER

Tom Maregni
Direct 781.917.5306
Office 781.380.7731
thomas.maregni@johnflatleyco.com