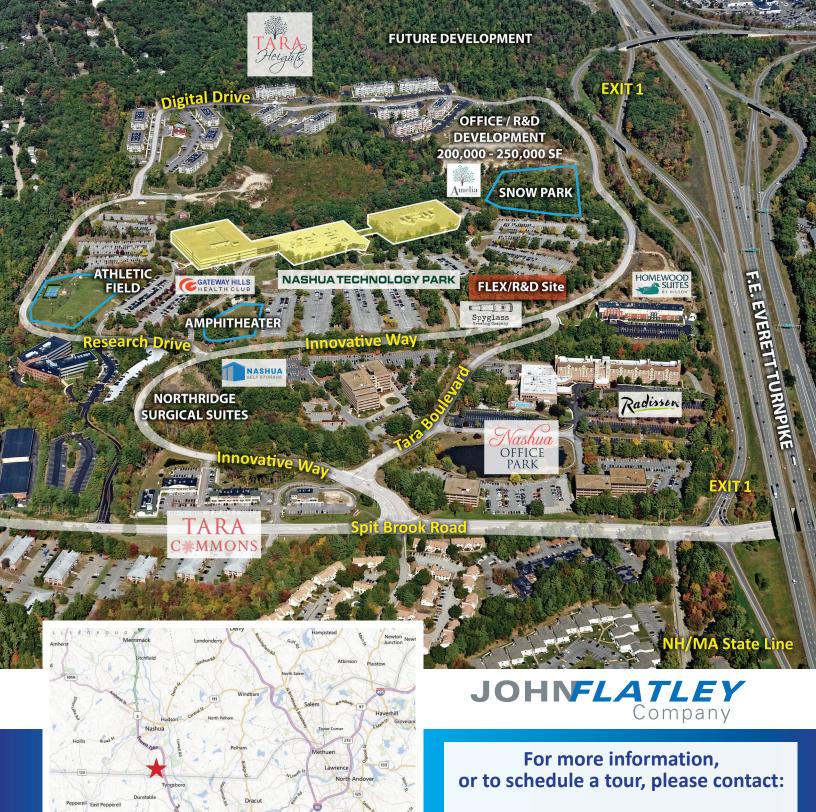

# JOHNFLATLEY Company

100 | 200 | 300 Innovative Way | Nashua, NH

The Nashua Technology Park (NTP) campus consists of over 750,000 SF of interconnected, energy-efficient Office/R&D buildings within the Gateway Hills campus. The park and location have

become a key component in the growth of numerous leading high-tech companies including Skillsoft, Amphenol, Benchmark Electronics, Plexxi, Parallel Wireless, P Semi, Degree Controls and more. Conveniently located at Exit 1 off of Route 3 (Everett Turnpike) at the MA/NH border, the site plan for Nashua Technology Park includes the potential for additional R&D space, of which 240,000 SF is currently being engineered and approved.

### **Amenities:**

- Conveniently located at Exit 1 off Route 3 at MA/NH border
- 750,000 SF of interconnected, energy-efficient office/R&D space within the Gateway Hills community
- NTP Conference Center (250-person capacity)
- Data Center
- Auditorium (80-person capacity)
- Shared collaboration rooms
- Outdoor Amphitheater
- Gateway Hills Health Club
- Homewood Suites by Hilton Extended Stay Hotel
- Full service cafeteria
- Outdoor dining patio with lawn games
- Game Room & iCafe
- Rejuvenation station with massage chairs
- Athletic field, tennis court, picklenall court & basketball court
- Putting green
- Spyglass Brewery
- Gateway Hills Snow Park
- Electric car charging station
- Miles of paved walking/biking trails