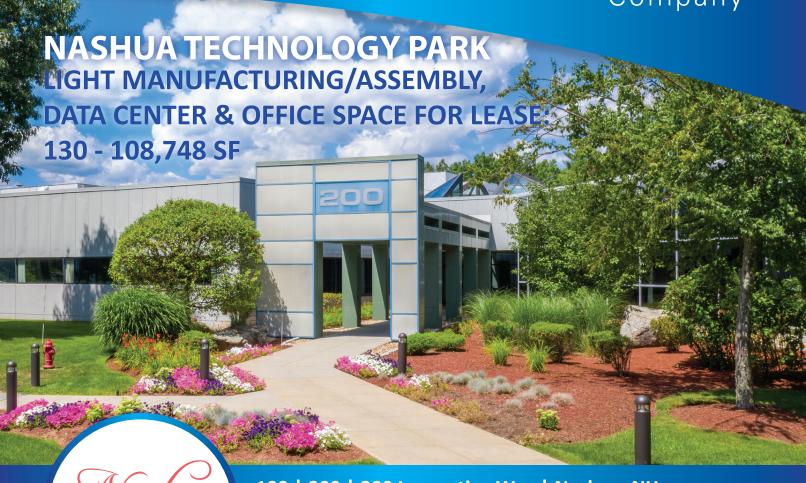

# JOHNFLATLEY Company

100 | 200 | 300 Innovative Way | Nashua, NH

The Nashua Technology Park (NTP) campus consists of over 750,000 SF of interconnected, energy-efficient Office/R&D buildings within the Gateway Hills campus. The park and location have

become a key component in the growth of numerous leading high-tech companies including Skillsoft, Amphenol, Benchmark Electronics, Plexxi, Parallel Wireless, P Semi, Degree Controls and more. Conveniently located at Exit 1 off of Route 3 (Everett Turnpike) at the MA/NH border, the site plan for Nashua Technology Park includes the potential for additional R&D space, of which 240,000 SF is currently being engineered and approved.